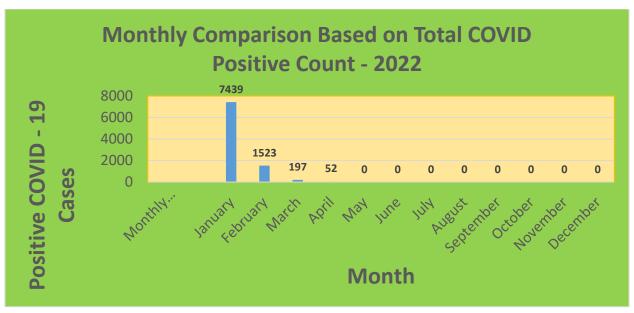

| 25-44     | 29,898     | 23,205                            | 77.61%                              | 20,207                       | 67.59%                                  |
| 45-64     | 27,429     | 23,643                            | 86.20%                              | 21,710                       | 79.15%                                  |
| 5-11      | 10,771     | 2,788                             | 25.88%                              | 2,117                        | 19.65%                                  |
| 65+       | 13,896     | 13,490                            | 97.08%                              | 12,436                       | 89.49%                                  |

<sup>\*</sup>Data Source: CT WIZ (Last Update: 3/30/2022)

## **City of Waterbury COVID Graphs:**











## **Quick Resources:**

- Senior citizens in need of special assistance are encouraged to call 3-1-1 for help with: Prescription pick up and/or drop off, emergency transportation, supplemental food drop off, etc.
- The City of Waterbury's Emergency Operation Center (EOC) is open and staffed 24 hours a day. <u>Individuals who have questions or who are seeking information about the city's ongoing response are encouraged to call the EOC at 3-1-1.</u>
- Individuals with general questions about coronavirus are encouraged to call 2-1-1 for the State of Connecticut's Coronavirus Call Center.
- To visit the City of Waterbury's COVID-19 informational website, click here.



COVID-19 Drive-Up & Walk-Up Testing Sites Located in Waterbury, CT

| Duny!-1