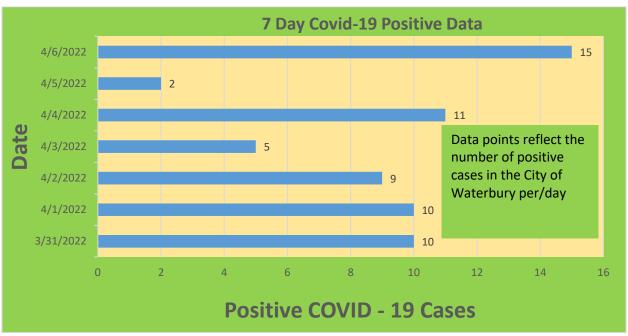

|
| 25-44     | 29,898     | 23,205                            | 77.61%                              | 20,207                       | 67.59%                                  |
| 45-64     | 27,429     | 23,643                            | 86.20%                              | 21,710                       | 79.15%                                  |
| 5-11      | 10,771     | 2,788                             | 25.88%                              | 2,117                        | 19.65%                                  |
| 65+       | 13,896     | 13,490                            | 97.08%                              | 12,436                       | 89.49%                                  |

<sup>\*</sup>Data Source: CT WIZ (Last Update: 3/30/2022)

## **City of Waterbury COVID Graphs:**











## **Quick Resources:**

- Senior citizens in need of special assistance are encouraged to call 3-1-1 for help with: Prescription pick up and/or drop off, emergency transportation, supplemental food drop off, etc.
- The City of Waterbury's Emergency Operation Center (EOC) is open and staffed 24 hours a day. <u>Individuals who have questions or who are seeking information about the city's ongoing response are encouraged to call the EOC at 3-1-1.</u>
- Individuals with general questions about coronavirus are encouraged to call 2-1-1 for the State of Connecticut's Coronavirus Call Center.
- To visit the City of Waterbury's COVID-19 informational website, click here.



COVID-19 Drive-Up & Walk-Up Testing Sites Located in Waterbury, CT

| Duny!-1