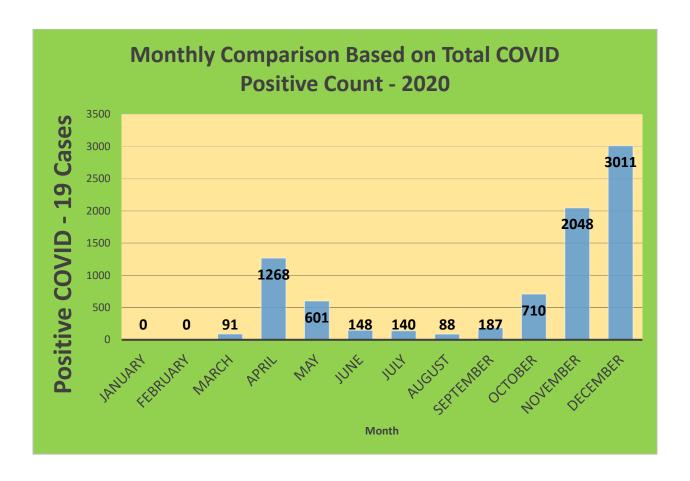

-44     | 29,898     | 23,205                            | 77.61%                              | 20,207                       | 67.59%                                  |
| 45-64     | 27,429     | 23,643                            | 86.20%                              | 21,710                       | 79.15%                                  |
| 5-11      | 10,771     | 2,788                             | 25.88%                              | 2,117                        | 19.65%                                  |
| 65+       | 13,896     | 13,490                            | 97.08%                              | 12,436                       | 89.49%                                  |

<sup>\*</sup>Data Source: CT WIZ (Last Update: 3/30/2022)

## **City of Waterbury COVID Graphs:**











## **Quick Resources:**

- Senior citizens in need of special assistance are encouraged to call 3-1-1 for help with: Prescription pick up and/or drop off, emergency transportation, supplemental food drop off, etc.
- The City of Waterbury's Emergency Operation Center (EOC) is open and staffed 24 hours a day. <u>Individuals who have questions or who are seeking information about the city's ongoing response are encouraged to call the EOC at 3-1-1.</u>
- Individuals with general questions about coronavirus are encouraged to call 2-1-1 for the State of Connecticut's Coronavirus Call Center.
- To visit the City of Waterbury's COVID-19 informational website, click here.



COVID-19 Drive-Up & Walk-Up Testing Sites Located in Waterbury, CT

| Duny!-1