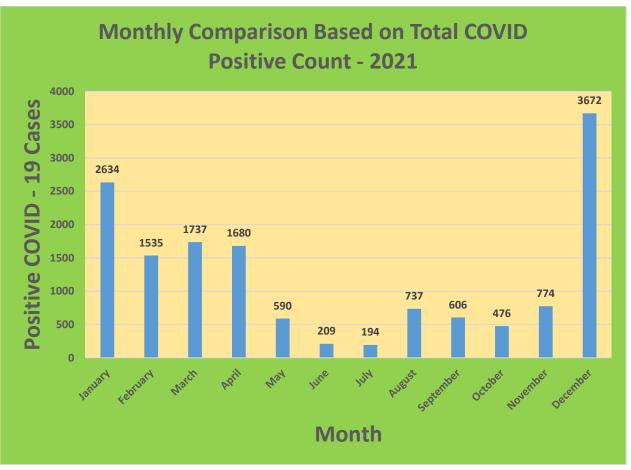

25-44     | 29,898     | 23,205                            | 77.61%                              | 20,207                       | 67.59%                                  |
| 45-64     | 27,429     | 23,643                            | 86.20%                              | 21,710                       | 79.15%                                  |
| 5-11      | 10,771     | 2,788                             | 25.88%                              | 2,117                        | 19.65%                                  |
| 65+       | 13,896     | 13,490                            | 97.08%                              | 12,436                       | 89.49%                                  |

<sup>\*</sup>Data Source: CT WIZ (Last Update: 3/30/2022)

## **City of Waterbury COVID Graphs:**











## **Quick Resources:**

- Senior citizens in need of special assistance are encouraged to call 3-1-1 for help with: Prescription pick up and/or drop off, emergency transportation, supplemental food drop off, etc.
- The City of Waterbury's Emergency Operation Center (EOC) is open and staffed 24 hours a day. <u>Individuals who have questions or who are seeking information about the city's ongoing response are encouraged to call the EOC at 3-1-1.</u>
- Individuals with general questions about coronavirus are encouraged to call 2-1-1 for the State of Connecticut's Coronavirus Call Center.
- To visit the City of Waterbury's COVID-19 informational website, click here.



COVID-19 Drive-Up & Walk-Up Testing Sites Located in Waterbury, CT

| Duny!-1