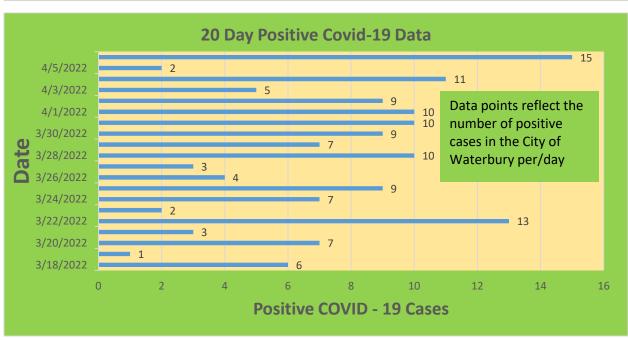

|
| 25-44     | 29,898     | 23,205                            | 77.61%                              | 20,207                       | 67.59%                                  |
| 45-64     | 27,429     | 23,643                            | 86.20%                              | 21,710                       | 79.15%                                  |
| 5-11      | 10,771     | 2,788                             | 25.88%                              | 2,117                        | 19.65%                                  |
| 65+       | 13,896     | 13,490                            | 97.08%                              | 12,436                       | 89.49%                                  |

<sup>\*</sup>Data Source: CT WIZ (Last Update: 3/30/2022)

## **City of Waterbury COVID Graphs:**











## **Quick Resources:**

- Senior citizens in need of special assistance are encouraged to call 3-1-1 for help with: Prescription pick up and/or drop off, emergency transportation, supplemental food drop off, etc.
- The City of Waterbury's Emergency Operation Center (EOC) is open and staffed 24 hours a day. <u>Individuals who have questions or who are seeking information about the city's ongoing response are encouraged to call the EOC at 3-1-1.</u>
- Individuals with general questions about coronavirus are encouraged to call 2-1-1 for the State of Connecticut's Coronavirus Call Center.
- To visit the City of Waterbury's COVID-19 informational website, click here.



COVID-19 Drive-Up & Walk-Up Testing Sites Located in Waterbury, CT

| Duny!-1