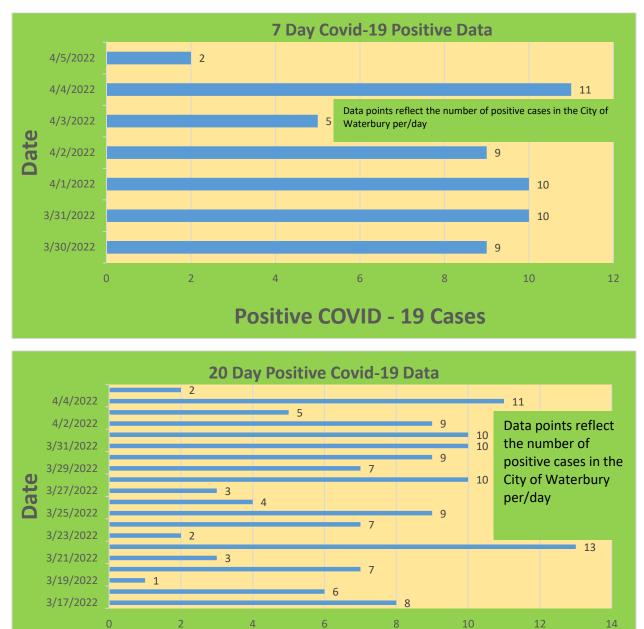

## City of Waterbury COVID Graphs:

**Positive COVID - 19 Cases** 

| Waterbury COVID-19 Summary                                                                        | Total   | Change Since<br>Yesterday        |
|---------------------------------------------------------------------------------------------------|---------|----------------------------------|
| Cases of COVID-19                                                                                 | 32,656  | +2                               |
| COVID-19-Associated Deaths                                                                        | 473     | +0                               |
| Cases of COVID-19 Reported Over Last 20<br>Days (3/15-4/5)                                        | 144     |                                  |
|                                                                                                   |         | Change Since Last<br>Week (3/29) |
| Total COVID-19 Tests Administered<br>*State Department of Public Health Data. Last<br>Updated 4/5 | 511,458 | +3,071                           |