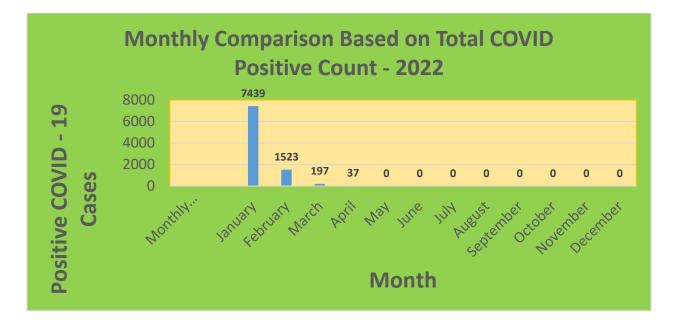

| 77.61%                                       | 20,207                       | 67.59%                                  |
| 45-64     | 27,429     | 23,643                            | 86.20%                                       | 21,710                       | 79.15%                                  |
| 5-11      | 10,771     | 2,788                             | 25.88%                                       | 2,117                        | 19.65%                                  |
| 65+       | 13,896     | 13,490                            | 97.08%                                       | 12,436                       | 89.49%                                  |

\*Data Source: CT WIZ (Last Update: 3/30/2022)

## City of Waterbury COVID Graphs:



**Positive COVID - 19 Cases** 









## **Quick Resources:**

- Senior citizens in need of special assistance are encouraged to call 3-1-1 for help with: Prescription pick up and/or drop off, emergency transportation, supplemental food drop off, etc.
- The City of Waterbury's Emergency Operation Center (EOC) is open and staffed 24 hours a day. <u>Individuals who have questions or who are seeking information about the city's ongoing response are encouraged to call the EOC at 3-1-1.</u>
- Individuals with general questions about coronavirus are encouraged to call 2-1-1 for the State of Connecticut's Coronavirus Call Center.
- To visit the City of Waterbury's COVID-19 informational website, <u>click here</u>.

|                                                                            |