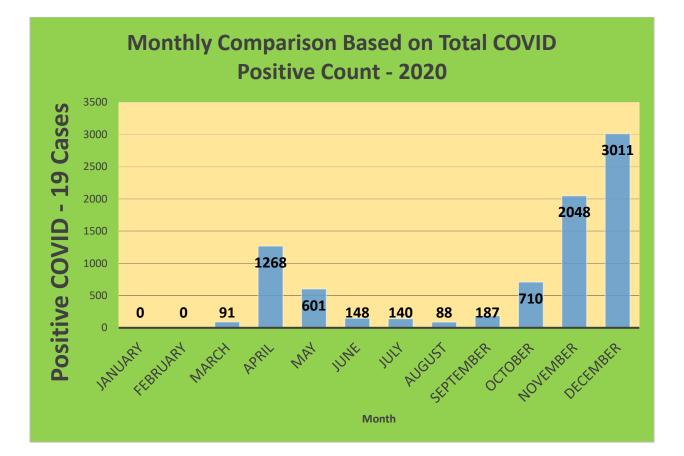

| 77.61%                                       | 20,207                       | 67.59%                                  |
| 45-64     | 27,429     | 23,643                            | 86.20%                                       | 21,710                       | 79.15%                                  |
| 5-11      | 10,771     | 2,788                             | 25.88%                                       | 2,117                        | 19.65%                                  |
| 65+       | 13,896     | 13,490                            | 97.08%                                       | 12,436                       | 89.49%                                  |

\*Data Source: CT WIZ (Last Update: 3/30/2022)

## City of Waterbury COVID Graphs:



**Positive COVID - 19 Cases** 









## **Quick Resources:**

- Senior citizens in need of special assistance are encouraged to call 3-1-1 for help with: Prescription pick up and/or drop off, emergency transportation, supplemental food drop off, etc.
- The City of Waterbury's Emergency Operation Center (EOC) is open and staffed 24 hours a day. <u>Individuals who have questions or who are seeking information about the city's ongoing response are encouraged to call the EOC at 3-1-1.</u>
- Individuals with general questions about coronavirus are encouraged to call 2-1-1 for the State of Connecticut's Coronavirus Call Center.
- To visit the City of Waterbury's COVID-19 informational website, <u>click here</u>.

|                                                                            |