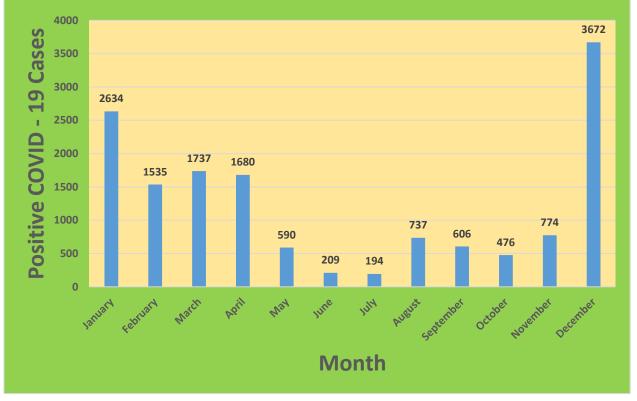

| 77.61%                                       | 20,207                       | 67.59%                                  |
| 45-64     | 27,429     | 23,643                            | 86.20%                                       | 21,710                       | 79.15%                                  |
| 5-11      | 10,771     | 2,788                             | 25.88%                                       | 2,117                        | 19.65%                                  |
| 65+       | 13,896     | 13,490                            | 97.08%                                       | 12,436                       | 89.49%                                  |

\*Data Source: CT WIZ (Last Update: 3/30/2022)

## City of Waterbury COVID Graphs:



**Positive COVID - 19 Cases** 









## **Quick Resources:**

- Senior citizens in need of special assistance are encouraged to call 3-1-1 for help with: Prescription pick up and/or drop off, emergency transportation, supplemental food drop off, etc.
- The City of Waterbury's Emergency Operation Center (EOC) is open and staffed 24 hours a day. <u>Individuals who have questions or who are seeking information about the city's ongoing response are encouraged to call the EOC at 3-1-1.</u>
- Individuals with general questions about coronavirus are encouraged to call 2-1-1 for the State of Connecticut's Coronavirus Call Center.
- To visit the City of Waterbury's COVID-19 informational website, <u>click here</u>.

|                                                                            |