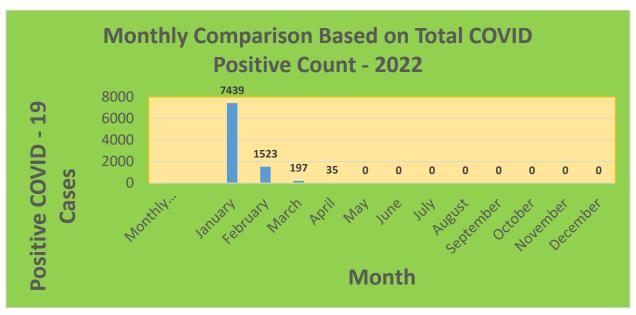

| 25-44     | 29,898     | 23,205                            | 77.61%                              | 20,207                       | 67.59%                                  |
| 45-64     | 27,429     | 23,643                            | 86.20%                              | 21,710                       | 79.15%                                  |
| 5-11      | 10,771     | 2,788                             | 25.88%                              | 2,117                        | 19.65%                                  |
| 65+       | 13,896     | 13,490                            | 97.08%                              | 12,436                       | 89.49%                                  |

<sup>\*</sup>Data Source: CT WIZ (Last Update: 3/30/2022)

## **City of Waterbury COVID Graphs:**











## **Quick Resources:**

- Senior citizens in need of special assistance are encouraged to call 3-1-1 for help with: Prescription pick up and/or drop off, emergency transportation, supplemental food drop off, etc.
- The City of Waterbury's Emergency Operation Center (EOC) is open and staffed 24 hours a day. <u>Individuals who have questions or who are seeking information about the city's ongoing response are encouraged to call the EOC at 3-1-1.</u>
- Individuals with general questions about coronavirus are encouraged to call 2-1-1 for the State of Connecticut's Coronavirus Call Center.
- To visit the City of Waterbury's COVID-19 informational website, click here.



COVID-19 Drive-Up & Walk-Up Testing Sites Located in Waterbury, CT

| Duncit-1