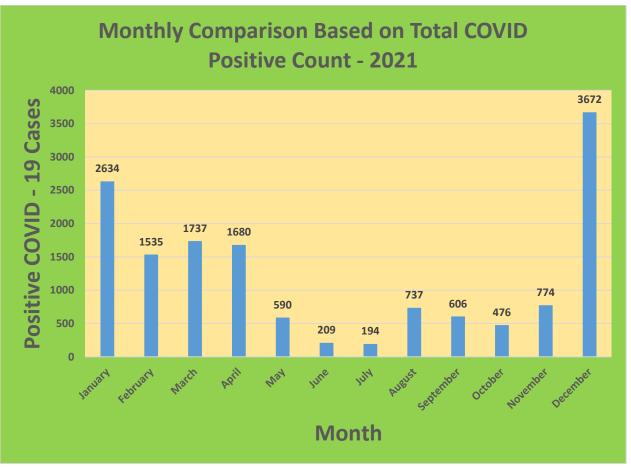

25-44     | 29,898     | 23,205                            | 77.61%                              | 20,207                       | 67.59%                                  |
| 45-64     | 27,429     | 23,643                            | 86.20%                              | 21,710                       | 79.15%                                  |
| 5-11      | 10,771     | 2,788                             | 25.88%                              | 2,117                        | 19.65%                                  |
| 65+       | 13,896     | 13,490                            | 97.08%                              | 12,436                       | 89.49%                                  |

<sup>\*</sup>Data Source: CT WIZ (Last Update: 3/30/2022)

## **City of Waterbury COVID Graphs:**











## **Quick Resources:**

- Senior citizens in need of special assistance are encouraged to call 3-1-1 for help with: Prescription pick up and/or drop off, emergency transportation, supplemental food drop off, etc.
- The City of Waterbury's Emergency Operation Center (EOC) is open and staffed 24 hours a day. <u>Individuals who have questions or who are seeking information about the city's ongoing response are encouraged to call the EOC at 3-1-1.</u>
- Individuals with general questions about coronavirus are encouraged to call 2-1-1 for the State of Connecticut's Coronavirus Call Center.
- To visit the City of Waterbury's COVID-19 informational website, click here.



COVID-19 Drive-Up & Walk-Up Testing Sites Located in Waterbury, CT

| Duncit-1