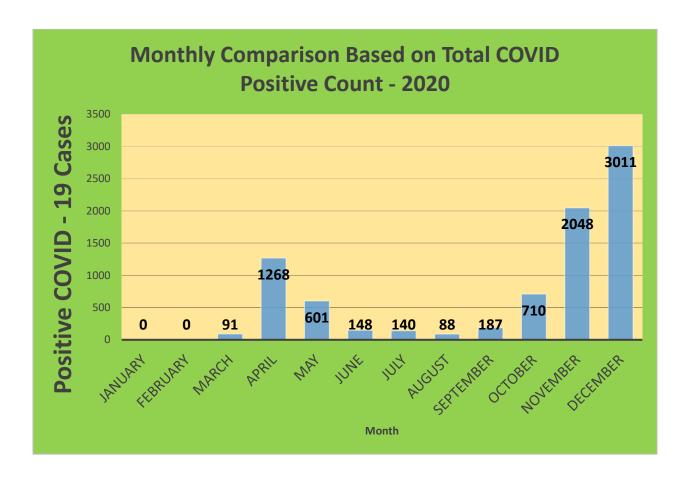

-44     | 29,898     | 23,205                            | 77.61%                              | 20,207                       | 67.59%                                  |
| 45-64     | 27,429     | 23,643                            | 86.20%                              | 21,710                       | 79.15%                                  |
| 5-11      | 10,771     | 2,788                             | 25.88%                              | 2,117                        | 19.65%                                  |
| 65+       | 13,896     | 13,490                            | 97.08%                              | 12,436                       | 89.49%                                  |

<sup>\*</sup>Data Source: CT WIZ (Last Update: 3/30/2022)

## **City of Waterbury COVID Graphs:**











## **Quick Resources:**

- Senior citizens in need of special assistance are encouraged to call 3-1-1 for help with: Prescription pick up and/or drop off, emergency transportation, supplemental food drop off, etc.
- The City of Waterbury's Emergency Operation Center (EOC) is open and staffed 24 hours a day. <u>Individuals who have questions or who are seeking information about the city's ongoing response are encouraged to call the EOC at 3-1-1.</u>
- Individuals with general questions about coronavirus are encouraged to call 2-1-1 for the State of Connecticut's Coronavirus Call Center.
- To visit the City of Waterbury's COVID-19 informational website, click here.



COVID-19 Drive-Up & Walk-Up Testing Sites Located in Waterbury, CT

| Duncit-1