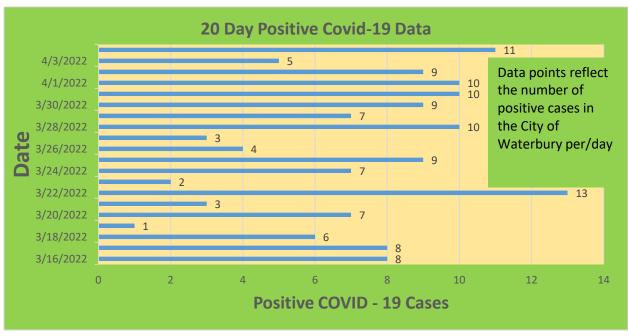

|
| 25-44     | 29,898     | 23,205                            | 77.61%                              | 20,207                       | 67.59%                                  |
| 45-64     | 27,429     | 23,643                            | 86.20%                              | 21,710                       | 79.15%                                  |
| 5-11      | 10,771     | 2,788                             | 25.88%                              | 2,117                        | 19.65%                                  |
| 65+       | 13,896     | 13,490                            | 97.08%                              | 12,436                       | 89.49%                                  |

<sup>\*</sup>Data Source: CT WIZ (Last Update: 3/30/2022)

## **City of Waterbury COVID Graphs:**











## **Quick Resources:**

- Senior citizens in need of special assistance are encouraged to call 3-1-1 for help with: Prescription pick up and/or drop off, emergency transportation, supplemental food drop off, etc.
- The City of Waterbury's Emergency Operation Center (EOC) is open and staffed 24 hours a day. <u>Individuals who have questions or who are seeking information about the city's ongoing response are encouraged to call the EOC at 3-1-1.</u>
- Individuals with general questions about coronavirus are encouraged to call 2-1-1 for the State of Connecticut's Coronavirus Call Center.
- To visit the City of Waterbury's COVID-19 informational website, click here.



COVID-19 Drive-Up & Walk-Up Testing Sites Located in Waterbury, CT

| Duncit-1