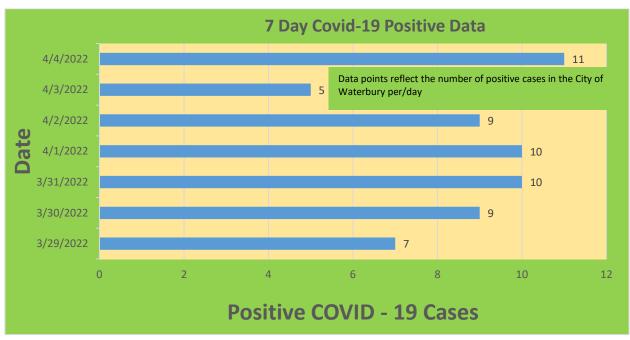

|
| 25-44     | 29,898     | 23,205                            | 77.61%                              | 20,207                       | 67.59%                                  |
| 45-64     | 27,429     | 23,643                            | 86.20%                              | 21,710                       | 79.15%                                  |
| 5-11      | 10,771     | 2,788                             | 25.88%                              | 2,117                        | 19.65%                                  |
| 65+       | 13,896     | 13,490                            | 97.08%                              | 12,436                       | 89.49%                                  |

<sup>\*</sup>Data Source: CT WIZ (Last Update: 3/30/2022)

## **City of Waterbury COVID Graphs:**











## **Quick Resources:**

- Senior citizens in need of special assistance are encouraged to call 3-1-1 for help with: Prescription pick up and/or drop off, emergency transportation, supplemental food drop off, etc.
- The City of Waterbury's Emergency Operation Center (EOC) is open and staffed 24 hours a day. <u>Individuals who have questions or who are seeking information about the city's ongoing response are encouraged to call the EOC at 3-1-1.</u>
- Individuals with general questions about coronavirus are encouraged to call 2-1-1 for the State of Connecticut's Coronavirus Call Center.
- To visit the City of Waterbury's COVID-19 informational website, click here.



COVID-19 Drive-Up & Walk-Up Testing Sites Located in Waterbury, CT

| Duncit-1