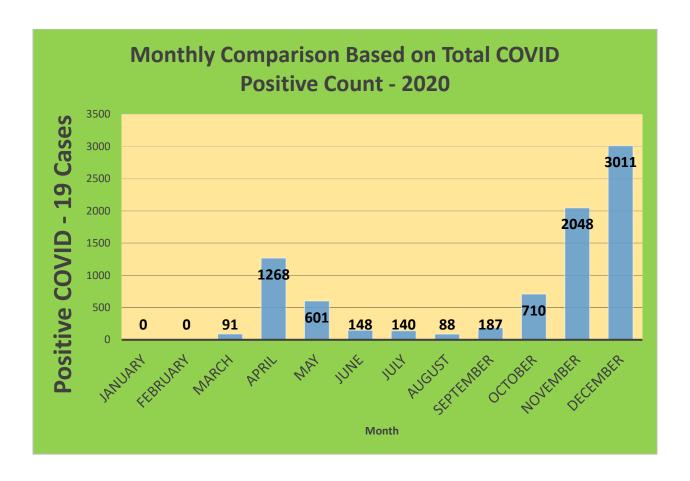

7.22%                         |
| 25-44     | 29,898     | 23,205                            | 77.61%                              | 20,207                       | 67.59%                         |
| 45-64     | 27,429     | 23,643                            | 86.20%                              | 21,710                       | 79.15%                         |
| 5-11      | 10,771     | 2,788                             | 25.88%                              | 2,117                        | 19.65%                         |
| 65+       | 13,896     | 13,490                            | 97.08%                              | 12,436                       | 89.49%                         |

<sup>\*</sup>Data Source: CT WIZ (Last Update: 3/30/2022)

## **City of Waterbury COVID Graphs:**











## **Quick Resources:**

- Senior citizens in need of special assistance are encouraged to call 3-1-1 for help with: Prescription pick up and/or drop off, emergency transportation, supplemental food drop off, etc.
- The City of Waterbury's Emergency Operation Center (EOC) is open and staffed 24 hours a day. <u>Individuals who have questions or who are seeking information about the city's ongoing response are encouraged to call the EOC at 3-1-1.</u>
- Individuals with general questions about coronavirus are encouraged to call 2-1-1 for the State of Connecticut's Coronavirus Call Center.
- To visit the City of Waterbury's COVID-19 informational website, click here.



COVID-19 Drive-Up & Walk-Up Testing Sites Located in Waterbury, CT

| Duny!-1