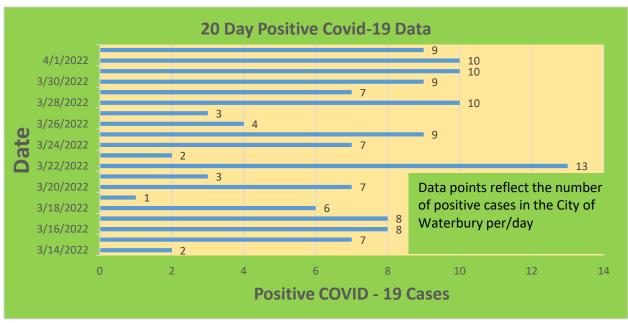

| 57.22%                         |
| 25-44     | 29,898     | 23,205                            | 77.61%                              | 20,207                       | 67.59%                         |
| 45-64     | 27,429     | 23,643                            | 86.20%                              | 21,710                       | 79.15%                         |
| 5-11      | 10,771     | 2,788                             | 25.88%                              | 2,117                        | 19.65%                         |
| 65+       | 13,896     | 13,490                            | 97.08%                              | 12,436                       | 89.49%                         |

<sup>\*</sup>Data Source: CT WIZ (Last Update: 3/30/2022)

## **City of Waterbury COVID Graphs:**











## **Quick Resources:**

- Senior citizens in need of special assistance are encouraged to call 3-1-1 for help with: Prescription pick up and/or drop off, emergency transportation, supplemental food drop off, etc.
- The City of Waterbury's Emergency Operation Center (EOC) is open and staffed 24 hours a day. <u>Individuals who have questions or who are seeking information about the city's ongoing response are encouraged to call the EOC at 3-1-1.</u>
- Individuals with general questions about coronavirus are encouraged to call 2-1-1 for the State of Connecticut's Coronavirus Call Center.
- To visit the City of Waterbury's COVID-19 informational website, click here.



COVID-19 Drive-Up & Walk-Up Testing Sites Located in Waterbury, CT

| Duny!-1