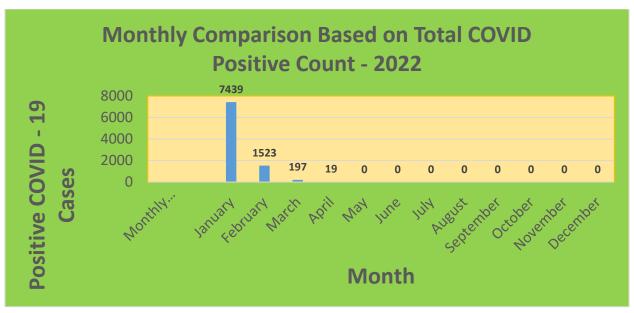

| 57.22%                         |
| 25-44     | 29,898     | 23,205                            | 77.61%                              | 20,207                       | 67.59%                         |
| 45-64     | 27,429     | 23,643                            | 86.20%                              | 21,710                       | 79.15%                         |
| 5-11      | 10,771     | 2,788                             | 25.88%                              | 2,117                        | 19.65%                         |
| 65+       | 13,896     | 13,490                            | 97.08%                              | 12,436                       | 89.49%                         |

<sup>\*</sup>Data Source: CT WIZ (Last Update: 3/30/2022)

## **City of Waterbury COVID Graphs:**











## **Quick Resources:**

- Senior citizens in need of special assistance are encouraged to call 3-1-1 for help with: Prescription pick up and/or drop off, emergency transportation, supplemental food drop off, etc.
- The City of Waterbury's Emergency Operation Center (EOC) is open and staffed 24 hours a day. <u>Individuals who have questions or who are seeking information about the city's ongoing response are encouraged to call the EOC at 3-1-1.</u>
- Individuals with general questions about coronavirus are encouraged to call 2-1-1 for the State of Connecticut's Coronavirus Call Center.
- To visit the City of Waterbury's COVID-19 informational website, click here.



COVID-19 Drive-Up & Walk-Up Testing Sites Located in Waterbury, CT

| Duny!-1