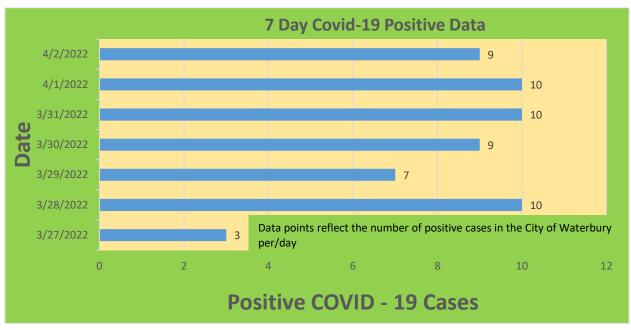

| 57.22%                         |
| 25-44     | 29,898     | 23,205                            | 77.61%                              | 20,207                       | 67.59%                         |
| 45-64     | 27,429     | 23,643                            | 86.20%                              | 21,710                       | 79.15%                         |
| 5-11      | 10,771     | 2,788                             | 25.88%                              | 2,117                        | 19.65%                         |
| 65+       | 13,896     | 13,490                            | 97.08%                              | 12,436                       | 89.49%                         |

<sup>\*</sup>Data Source: CT WIZ (Last Update: 3/30/2022)

## **City of Waterbury COVID Graphs:**











## **Quick Resources:**

- Senior citizens in need of special assistance are encouraged to call 3-1-1 for help with: Prescription pick up and/or drop off, emergency transportation, supplemental food drop off, etc.
- The City of Waterbury's Emergency Operation Center (EOC) is open and staffed 24 hours a day. <u>Individuals who have questions or who are seeking information about the city's ongoing response are encouraged to call the EOC at 3-1-1.</u>
- Individuals with general questions about coronavirus are encouraged to call 2-1-1 for the State of Connecticut's Coronavirus Call Center.
- To visit the City of Waterbury's COVID-19 informational website, click here.



COVID-19 Drive-Up & Walk-Up Testing Sites Located in Waterbury, CT

| Duny!-1