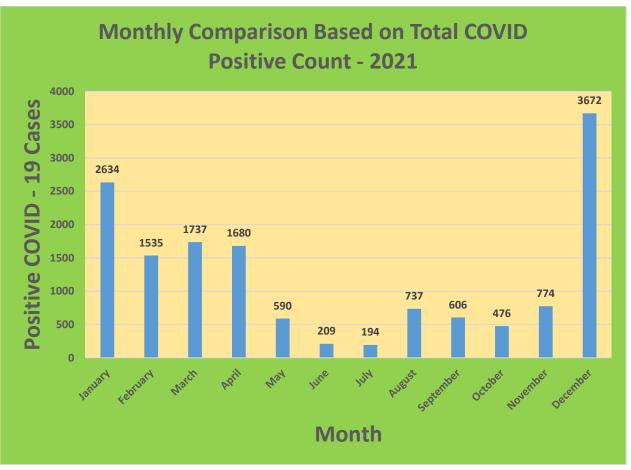

57.22%                         |
| 25-44     | 29,898     | 23,205                            | 77.61%                              | 20,207                       | 67.59%                         |
| 45-64     | 27,429     | 23,643                            | 86.20%                              | 21,710                       | 79.15%                         |
| 5-11      | 10,771     | 2,788                             | 25.88%                              | 2,117                        | 19.65%                         |
| 65+       | 13,896     | 13,490                            | 97.08%                              | 12,436                       | 89.49%                         |

<sup>\*</sup>Data Source: CT WIZ (Last Update: 3/30/2022)

## **City of Waterbury COVID Graphs:**











## **Quick Resources:**

- Senior citizens in need of special assistance are encouraged to call 3-1-1 for help with: Prescription pick up and/or drop off, emergency transportation, supplemental food drop off, etc.
- The City of Waterbury's Emergency Operation Center (EOC) is open and staffed 24 hours a day. <u>Individuals who have questions or who are seeking information about the city's ongoing response are encouraged to call the EOC at 3-1-1.</u>
- Individuals with general questions about coronavirus are encouraged to call 2-1-1 for the State of Connecticut's Coronavirus Call Center.
- To visit the City of Waterbury's COVID-19 informational website, click here.



COVID-19 Drive-Up & Walk-Up Testing Sites Located in Waterbury, CT

| Duny!-1