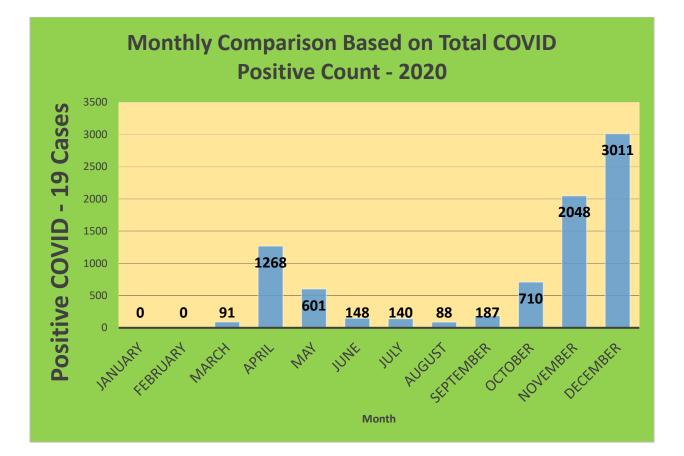

23,205                            | 77.61%                                       | 20,207                       | 67.59%                                  |
| 45-64     | 27,429     | 23,643                            | 86.20%                                       | 21,710                       | 79.15%                                  |
| 5-11      | 10,771     | 2,788                             | 25.88%                                       | 2,117                        | 19.65%                                  |
| 65+       | 13,896     | 13,490                            | 97.08%                                       | 12,436                       | 89.49%                                  |

\*Data Source: CT WIZ (Last Update: 3/30/2022)

## City of Waterbury COVID Graphs:













## **Quick Resources:**

- Senior citizens in need of special assistance are encouraged to call 3-1-1 for help with: Prescription pick up and/or drop off, emergency transportation, supplemental food drop off, etc.
- The City of Waterbury's Emergency Operation Center (EOC) is open and staffed 24 hours a day. <u>Individuals who have questions or who are seeking information about the city's ongoing response are encouraged to call the EOC at 3-1-1.</u>
- Individuals with general questions about coronavirus are encouraged to call 2-1-1 for the State of Connecticut's Coronavirus Call Center.
- To visit the City of Waterbury's COVID-19 informational website, <u>click here</u>.

|                                                                            |