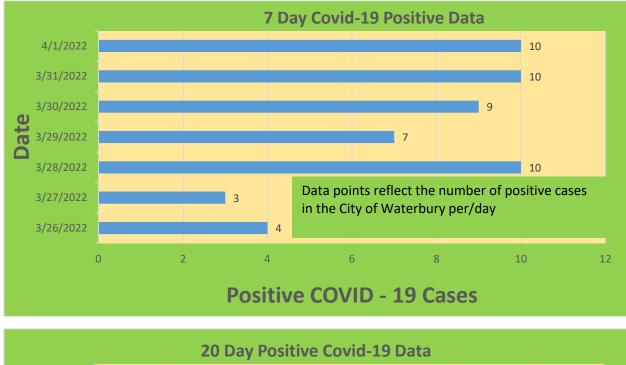

898     | 23,205                            | 77.61%                                       | 20,207                       | 67.59%                                  |
| 45-64     | 27,429     | 23,643                            | 86.20%                                       | 21,710                       | 79.15%                                  |
| 5-11      | 10,771     | 2,788                             | 25.88%                                       | 2,117                        | 19.65%                                  |
| 65+       | 13,896     | 13,490                            | 97.08%                                       | 12,436                       | 89.49%                                  |

\*Data Source: CT WIZ (Last Update: 3/30/2022)

## City of Waterbury COVID Graphs:













## **Quick Resources:**

- Senior citizens in need of special assistance are encouraged to call 3-1-1 for help with: Prescription pick up and/or drop off, emergency transportation, supplemental food drop off, etc.
- The City of Waterbury's Emergency Operation Center (EOC) is open and staffed 24 hours a day. <u>Individuals who have questions or who are seeking information about the city's ongoing response are encouraged to call the EOC at 3-1-1.</u>
- Individuals with general questions about coronavirus are encouraged to call 2-1-1 for the State of Connecticut's Coronavirus Call Center.
- To visit the City of Waterbury's COVID-19 informational website, <u>click here</u>.

|                                                                            |