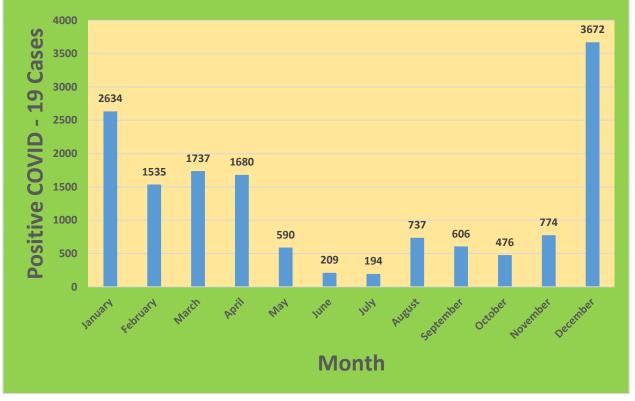

| 23,205                            | 77.61%                                       | 20,207                       | 67.59%                                  |
| 45-64     | 27,429     | 23,643                            | 86.20%                                       | 21,710                       | 79.15%                                  |
| 5-11      | 10,771     | 2,788                             | 25.88%                                       | 2,117                        | 19.65%                                  |
| 65+       | 13,896     | 13,490                            | 97.08%                                       | 12,436                       | 89.49%                                  |

\*Data Source: CT WIZ (Last Update: 3/30/2022)

## City of Waterbury COVID Graphs:













## **Quick Resources:**

- Senior citizens in need of special assistance are encouraged to call 3-1-1 for help with: Prescription pick up and/or drop off, emergency transportation, supplemental food drop off, etc.
- The City of Waterbury's Emergency Operation Center (EOC) is open and staffed 24 hours a day. <u>Individuals who have questions or who are seeking information about the city's ongoing response are encouraged to call the EOC at 3-1-1.</u>
- Individuals with general questions about coronavirus are encouraged to call 2-1-1 for the State of Connecticut's Coronavirus Call Center.
- To visit the City of Waterbury's COVID-19 informational website, <u>click here</u>.

|                                                                            |