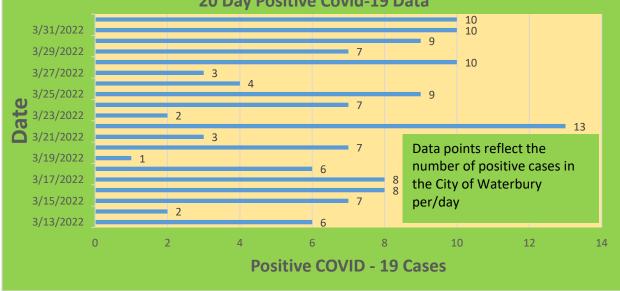

8     | 23,205                            | 77.61%                                       | 20,207                       | 67.59%                                  |
| 45-64     | 27,429     | 23,643                            | 86.20%                                       | 21,710                       | 79.15%                                  |
| 5-11      | 10,771     | 2,788                             | 25.88%                                       | 2,117                        | 19.65%                                  |
| 65+       | 13,896     | 13,490                            | 97.08%                                       | 12,436                       | 89.49%                                  |

\*Data Source: CT WIZ (Last Update: 3/30/2022)

## City of Waterbury COVID Graphs:













## **Quick Resources:**

- Senior citizens in need of special assistance are encouraged to call 3-1-1 for help with: Prescription pick up and/or drop off, emergency transportation, supplemental food drop off, etc.
- The City of Waterbury's Emergency Operation Center (EOC) is open and staffed 24 hours a day. <u>Individuals who have questions or who are seeking information about the city's ongoing response are encouraged to call the EOC at 3-1-1.</u>
- Individuals with general questions about coronavirus are encouraged to call 2-1-1 for the State of Connecticut's Coronavirus Call Center.
- To visit the City of Waterbury's COVID-19 informational website, <u>click here</u>.

|                                                                            |