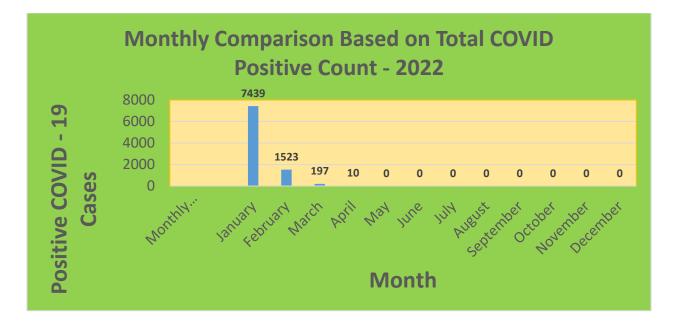

| 23,205                            | 77.61%                                       | 20,207                       | 67.59%                                  |
| 45-64     | 27,429     | 23,643                            | 86.20%                                       | 21,710                       | 79.15%                                  |
| 5-11      | 10,771     | 2,788                             | 25.88%                                       | 2,117                        | 19.65%                                  |
| 65+       | 13,896     | 13,490                            | 97.08%                                       | 12,436                       | 89.49%                                  |

\*Data Source: CT WIZ (Last Update: 3/30/2022)

## City of Waterbury COVID Graphs:













## **Quick Resources:**

- Senior citizens in need of special assistance are encouraged to call 3-1-1 for help with: Prescription pick up and/or drop off, emergency transportation, supplemental food drop off, etc.
- The City of Waterbury's Emergency Operation Center (EOC) is open and staffed 24 hours a day. <u>Individuals who have questions or who are seeking information about the city's ongoing response are encouraged to call the EOC at 3-1-1.</u>
- Individuals with general questions about coronavirus are encouraged to call 2-1-1 for the State of Connecticut's Coronavirus Call Center.
- To visit the City of Waterbury's COVID-19 informational website, <u>click here</u>.

|                                                                            |