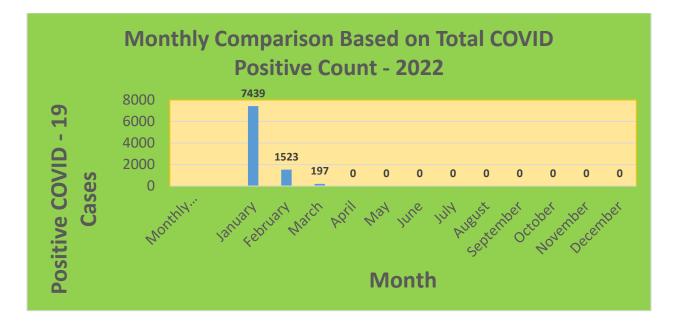

| 23,205                            | 77.61%                                       | 20,207                       | 67.59%                                  |
| 45-64     | 27,429     | 23,643                            | 86.20%                                       | 21,710                       | 79.15%                                  |
| 5-11      | 10,771     | 2,788                             | 25.88%                                       | 2,117                        | 19.65%                                  |
| 65+       | 13,896     | 13,490                            | 97.08%                                       | 12,436                       | 89.49%                                  |

\*Data Source: CT WIZ (Last Update: 3/30/2022)

### City of Waterbury COVID Graphs:











## **Quick Resources:**

- Senior citizens in need of special assistance are encouraged to call 3-1-1 for help with: Prescription pick up and/or drop off, emergency transportation, supplemental food drop off, etc.
- The City of Waterbury's Emergency Operation Center (EOC) is open and staffed 24 hours a day. <u>Individuals who have questions or who are seeking information about the city's ongoing response are encouraged to call the EOC at 3-1-1.</u>
- Individuals with general questions about coronavirus are encouraged to call 2-1-1 for the State of Connecticut's Coronavirus Call Center.
- To visit the City of Waterbury's COVID-19 informational website, <u>click here</u>.

|                                                                            |