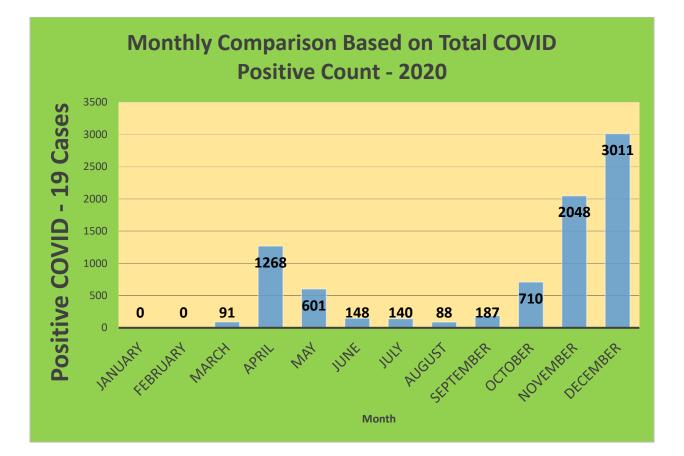

23,205                            | 77.61%                                       | 20,207                       | 67.59%                                  |
| 45-64     | 27,429     | 23,643                            | 86.20%                                       | 21,710                       | 79.15%                                  |
| 5-11      | 10,771     | 2,788                             | 25.88%                                       | 2,117                        | 19.65%                                  |
| 65+       | 13,896     | 13,490                            | 97.08%                                       | 12,436                       | 89.49%                                  |

\*Data Source: CT WIZ (Last Update: 3/30/2022)

### City of Waterbury COVID Graphs:











## **Quick Resources:**

- Senior citizens in need of special assistance are encouraged to call 3-1-1 for help with: Prescription pick up and/or drop off, emergency transportation, supplemental food drop off, etc.
- The City of Waterbury's Emergency Operation Center (EOC) is open and staffed 24 hours a day. <u>Individuals who have questions or who are seeking information about the city's ongoing response are encouraged to call the EOC at 3-1-1.</u>
- Individuals with general questions about coronavirus are encouraged to call 2-1-1 for the State of Connecticut's Coronavirus Call Center.
- To visit the City of Waterbury's COVID-19 informational website, <u>click here</u>.

|                                                                            |