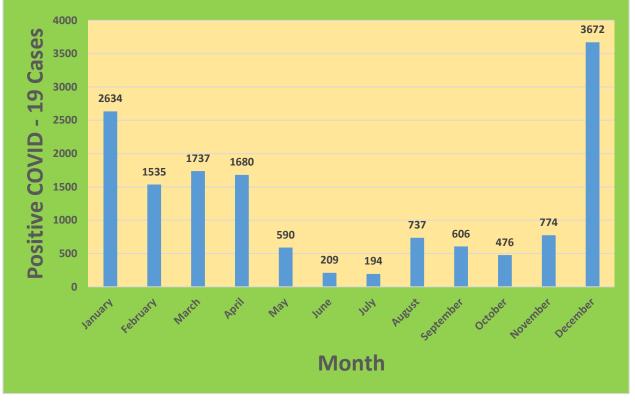

| 23,205                            | 77.61%                                       | 20,207                       | 67.59%                                  |
| 45-64     | 27,429     | 23,643                            | 86.20%                                       | 21,710                       | 79.15%                                  |
| 5-11      | 10,771     | 2,788                             | 25.88%                                       | 2,117                        | 19.65%                                  |
| 65+       | 13,896     | 13,490                            | 97.08%                                       | 12,436                       | 89.49%                                  |

\*Data Source: CT WIZ (Last Update: 3/30/2022)

### City of Waterbury COVID Graphs:











## **Quick Resources:**

- Senior citizens in need of special assistance are encouraged to call 3-1-1 for help with: Prescription pick up and/or drop off, emergency transportation, supplemental food drop off, etc.
- The City of Waterbury's Emergency Operation Center (EOC) is open and staffed 24 hours a day. <u>Individuals who have questions or who are seeking information about the city's ongoing response are encouraged to call the EOC at 3-1-1.</u>
- Individuals with general questions about coronavirus are encouraged to call 2-1-1 for the State of Connecticut's Coronavirus Call Center.
- To visit the City of Waterbury's COVID-19 informational website, <u>click here</u>.

|                                                                            |