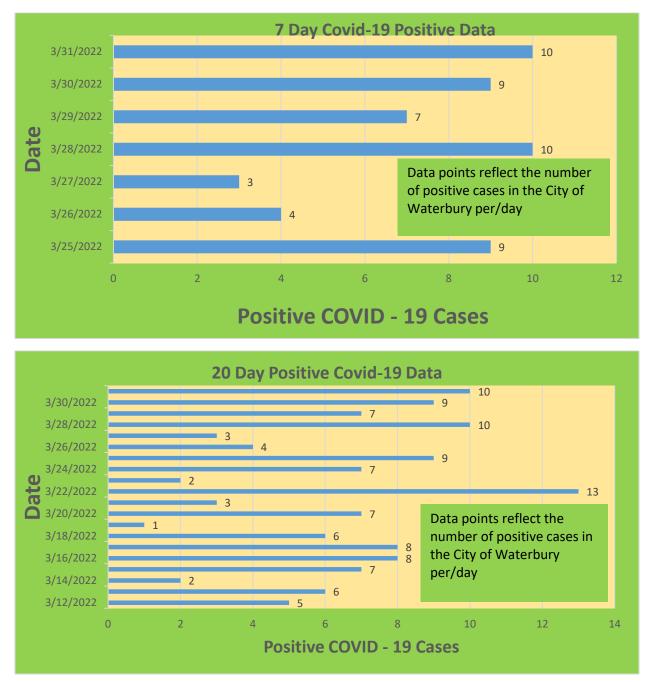

### City of Waterbury COVID Graphs:

| Waterbury COVID-19 Summary                                                                         | Total   | Change Since<br>Yesterday        |
|----------------------------------------------------------------------------------------------------|---------|----------------------------------|
| Cases of COVID-19                                                                                  | 32,619  | +10                              |
| COVID-19-Associated Deaths                                                                         | 473     | +0                               |
| Cases of COVID-19 Reported Over Last 20<br>Days (3/10-3/31)                                        | 132     |                                  |
|                                                                                                    |         | Change Since Last<br>Week (3/24) |
| Total COVID-19 Tests Administered<br>*State Department of Public Health Data. Last<br>Updated 3/31 | 509,431 | +3,082                           |