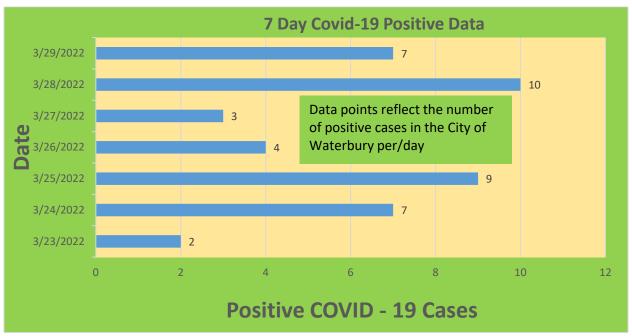

## **City of Waterbury COVID Graphs:**

| Waterbury COVID-19 Summary                                                                   | Total   | Change Since<br>Yesterday        |
|----------------------------------------------------------------------------------------------|---------|----------------------------------|
| Cases of COVID-19                                                                            | 32,600  | +7                               |
| COVID-19-Associated Deaths                                                                   | 473     | +1                               |
| Cases of COVID-19 Reported Over Last 20<br>Days (3/8-3/29)                                   | 126     |                                  |
|                                                                                              |         | Change Since Last<br>Week (3/22) |
| Total COVID-19 Tests Administered *State Department of Public Health Data. Last Updated 3/29 | 508,387 | +3,056                           |