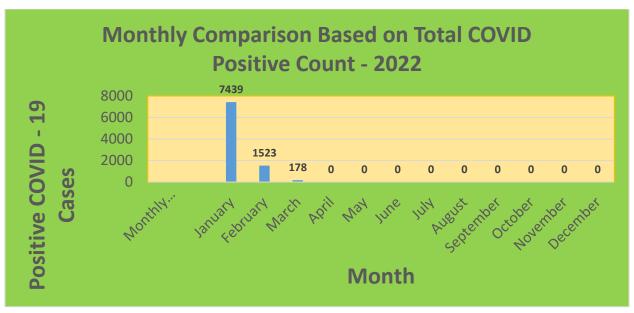

| 25-44     | 29,898     | 23,161                            | 77.47%                              | 20,161                       | 67.43%                                  |
| 45-64     | 27,429     | 23,630                            | 86.15%                              | 21,687                       | 79.07%                                  |
| 5-11      | 10,771     | 2,754                             | 25.57%                              | 2,079                        | 19.30%                                  |
| 65+       | 13,896     | 13,493                            | 97.10%                              | 12,430                       | 89.45%                                  |

<sup>\*</sup>Data Source: CT WIZ (Last Update: 3/23/2022)

## **City of Waterbury COVID Graphs:**











### **Quick Resources:**

- Senior citizens in need of special assistance are encouraged to call 3-1-1 for help with: Prescription pick up and/or drop off, emergency transportation, supplemental food drop off, etc.
- The City of Waterbury's Emergency Operation Center (EOC) is open and staffed 24 hours a day. <u>Individuals who have questions or who are seeking information about the city's ongoing response are encouraged to call the EOC at 3-1-1.</u>
- Individuals with general questions about coronavirus are encouraged to call 2-1-1 for the State of Connecticut's Coronavirus Call Center.
- To visit the City of Waterbury's COVID-19 informational website, click here.

# **Availability of COVID-19 Testing In Waterbury:**



COVID-19 Drive-Up & Walk-Up Testing Sites Located in Waterbury,