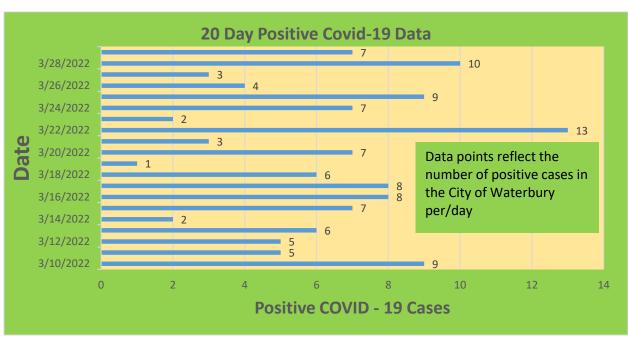

## **City of Waterbury COVID Graphs:**

| Waterbury COVID-19 Summary                                                                   | Total   | Change Since<br>Yesterday        |
|----------------------------------------------------------------------------------------------|---------|----------------------------------|
| Cases of COVID-19                                                                            | 32,600  | +7                               |
| COVID-19-Associated Deaths                                                                   | 473     | +1                               |
| Cases of COVID-19 Reported Over Last 20<br>Days (3/8-3/29)                                   | 126     |                                  |
|                                                                                              |         | Change Since Last<br>Week (3/22) |
| Total COVID-19 Tests Administered *State Department of Public Health Data. Last Updated 3/29 | 508,387 | +3,056                           |