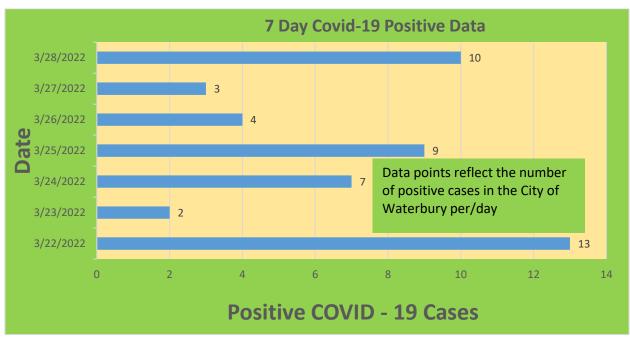

## **City of Waterbury COVID Graphs:**

| Waterbury COVID-19 Summary                                                                   | Total   | Change Since<br>Yesterday        |
|----------------------------------------------------------------------------------------------|---------|----------------------------------|
| Cases of COVID-19                                                                            | 32,593  | +10                              |
| COVID-19-Associated Deaths                                                                   | 472     | +0                               |
| Cases of COVID-19 Reported Over Last 20<br>Days (3/7-3/28)                                   | 126     |                                  |
|                                                                                              |         | Change Since Last<br>Week (3/18) |
| Total COVID-19 Tests Administered *State Department of Public Health Data. Last Updated 3/25 | 506,817 | +2,977                           |