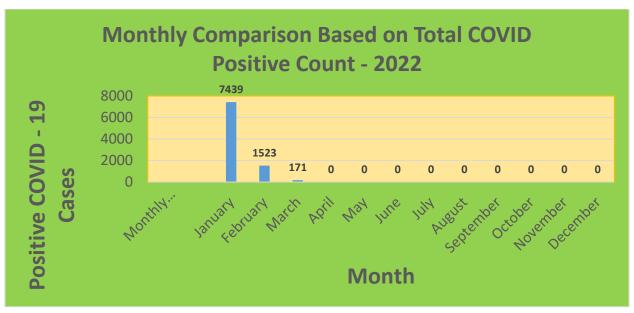

| 25-44     | 29,898     | 23,161                            | 77.47%                              | 20,161                       | 67.43%                                  |
| 45-64     | 27,429     | 23,630                            | 86.15%                              | 21,687                       | 79.07%                                  |
| 5-11      | 10,771     | 2,754                             | 25.57%                              | 2,079                        | 19.30%                                  |
| 65+       | 13,896     | 13,493                            | 97.10%                              | 12,430                       | 89.45%                                  |

<sup>\*</sup>Data Source: CT WIZ (Last Update: 3/23/2022)

## **City of Waterbury COVID Graphs:**











### **Quick Resources:**

- Senior citizens in need of special assistance are encouraged to call 3-1-1 for help with: Prescription pick up and/or drop off, emergency transportation, supplemental food drop off, etc.
- The City of Waterbury's Emergency Operation Center (EOC) is open and staffed 24 hours a day. <u>Individuals who have questions or who are seeking information about the city's ongoing response are encouraged to call the EOC at 3-1-1.</u>
- Individuals with general questions about coronavirus are encouraged to call 2-1-1 for the State of Connecticut's Coronavirus Call Center.
- To visit the City of Waterbury's COVID-19 informational website, click here.

# **Availability of COVID-19 Testing In Waterbury:**



COVID-19 Drive-Up & Walk-Up Testing Sites Located in Waterbury,