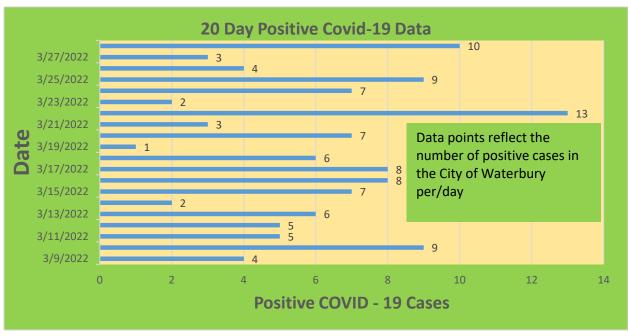

## **City of Waterbury COVID Graphs:**

| Waterbury COVID-19 Summary                                                                   | Total   | Change Since<br>Yesterday        |
|----------------------------------------------------------------------------------------------|---------|----------------------------------|
| Cases of COVID-19                                                                            | 32,593  | +10                              |
| COVID-19-Associated Deaths                                                                   | 472     | +0                               |
| Cases of COVID-19 Reported Over Last 20<br>Days (3/7-3/28)                                   | 126     |                                  |
|                                                                                              |         | Change Since Last<br>Week (3/18) |
| Total COVID-19 Tests Administered *State Department of Public Health Data. Last Updated 3/25 | 506,817 | +2,977                           |