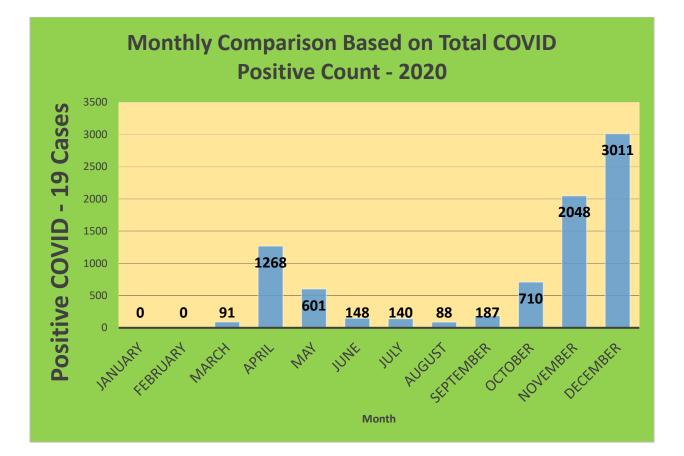

23,161                            | 77.47%                                       | 20,161                       | 67.43%                                  |
| 45-64     | 27,429     | 23,630                            | 86.15%                                       | 21,687                       | 79.07%                                  |
| 5-11      | 10,771     | 2,754                             | 25.57%                                       | 2,079                        | 19.30%                                  |
| 65+       | 13,896     | 13,493                            | 97.10%                                       | 12,430                       | 89.45%                                  |

\*Data Source: CT WIZ (Last Update: 3/23/2022)

#### City of Waterbury COVID Graphs:











### **Quick Resources:**

- Senior citizens in need of special assistance are encouraged to call 3-1-1 for help with: Prescription pick up and/or drop off, emergency transportation, supplemental food drop off, etc.
- The City of Waterbury's Emergency Operation Center (EOC) is open and staffed 24 hours a day. <u>Individuals who have questions or who are seeking information about the city's ongoing response are encouraged to call the EOC at 3-1-1.</u>
- Individuals with general questions about coronavirus are encouraged to call 2-1-1 for the State of Connecticut's Coronavirus Call Center.
- To visit the City of Waterbury's COVID-19 informational website, <u>click here</u>.

#### Availability of COVID-19 Testing In Waterbury:



# COVID-19 Vaccine Clinics Located in Waterbury:

For more inf