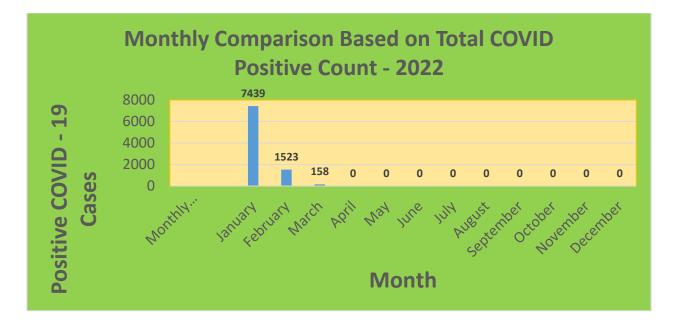

| 23,161                            | 77.47%                                       | 20,161                       | 67.43%                                  |
| 45-64     | 27,429     | 23,630                            | 86.15%                                       | 21,687                       | 79.07%                                  |
| 5-11      | 10,771     | 2,754                             | 25.57%                                       | 2,079                        | 19.30%                                  |
| 65+       | 13,896     | 13,493                            | 97.10%                                       | 12,430                       | 89.45%                                  |

\*Data Source: CT WIZ (Last Update: 3/23/2022)

#### City of Waterbury COVID Graphs:











### **Quick Resources:**

- Senior citizens in need of special assistance are encouraged to call 3-1-1 for help with: Prescription pick up and/or drop off, emergency transportation, supplemental food drop off, etc.
- The City of Waterbury's Emergency Operation Center (EOC) is open and staffed 24 hours a day. <u>Individuals who have questions or who are seeking information about the city's ongoing response are encouraged to call the EOC at 3-1-1.</u>
- Individuals with general questions about coronavirus are encouraged to call 2-1-1 for the State of Connecticut's Coronavirus Call Center.
- To visit the City of Waterbury's COVID-19 informational website, <u>click here</u>.

#### Availability of COVID-19 Testing In Waterbury:



# COVID-19 Vaccine Clinics Located in Waterbury:

For mo