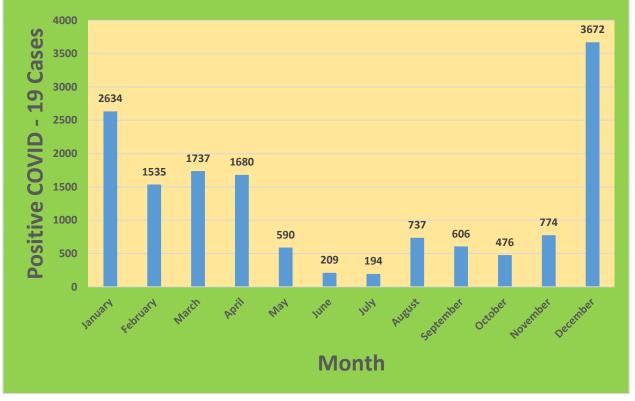

| 23,161                            | 77.47%                                       | 20,161                       | 67.43%                                  |
| 45-64     | 27,429     | 23,630                            | 86.15%                                       | 21,687                       | 79.07%                                  |
| 5-11      | 10,771     | 2,754                             | 25.57%                                       | 2,079                        | 19.30%                                  |
| 65+       | 13,896     | 13,493                            | 97.10%                                       | 12,430                       | 89.45%                                  |

\*Data Source: CT WIZ (Last Update: 3/23/2022)

#### City of Waterbury COVID Graphs:











### **Quick Resources:**

- Senior citizens in need of special assistance are encouraged to call 3-1-1 for help with: Prescription pick up and/or drop off, emergency transportation, supplemental food drop off, etc.
- The City of Waterbury's Emergency Operation Center (EOC) is open and staffed 24 hours a day. <u>Individuals who have questions or who are seeking information about the city's ongoing response are encouraged to call the EOC at 3-1-1.</u>
- Individuals with general questions about coronavirus are encouraged to call 2-1-1 for the State of Connecticut's Coronavirus Call Center.
- To visit the City of Waterbury's COVID-19 informational website, <u>click here</u>.

#### Availability of COVID-19 Testing In Waterbury:



# COVID-19 Vaccine Clinics Located in Waterbury:

For more i