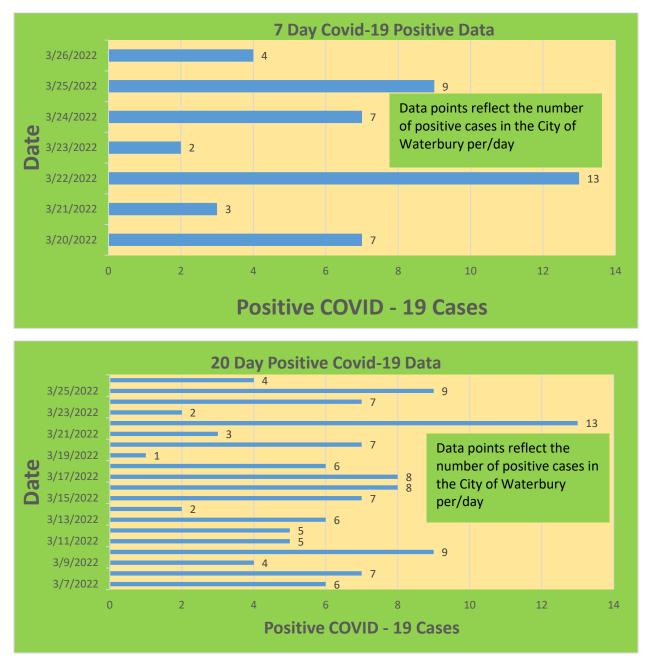

8     | 23,161                            | 77.47%                                       | 20,161                       | 67.43%                                  |
| 45-64     | 27,429     | 23,630                            | 86.15%                                       | 21,687                       | 79.07%                                  |
| 5-11      | 10,771     | 2,754                             | 25.57%                                       | 2,079                        | 19.30%                                  |
| 65+       | 13,896     | 13,493                            | 97.10%                                       | 12,430                       | 89.45%                                  |

\*Data Source: CT WIZ (Last Update: 3/23/2022)

#### City of Waterbury COVID Graphs:











### **Quick Resources:**

- Senior citizens in need of special assistance are encouraged to call 3-1-1 for help with: Prescription pick up and/or drop off, emergency transportation, supplemental food drop off, etc.
- The City of Waterbury's Emergency Operation Center (EOC) is open and staffed 24 hours a day. <u>Individuals who have questions or who are seeking information about the city's ongoing response are encouraged to call the EOC at 3-1-1.</u>
- Individuals with general questions about coronavirus are encouraged to call 2-1-1 for the State of Connecticut's Coronavirus Call Center.
- To visit the City of Waterbury's COVID-19 informational website, <u>click here</u>.

#### Availability of COVID-19 Testing In Waterbury:



# COVID-19 Vaccine Clinics Located in Waterbury:

For