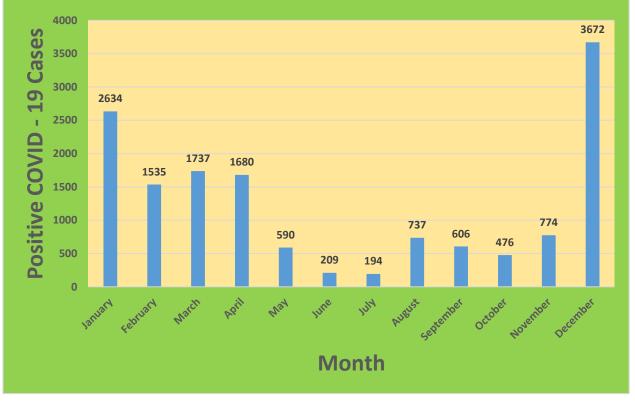

23,161                            | 77.47%                                       | 20,161                       | 67.43%                                  |
| 45-64     | 27,429     | 23,630                            | 86.15%                                       | 21,687                       | 79.07%                                  |
| 5-11      | 10,771     | 2,754                             | 25.57%                                       | 2,079                        | 19.30%                                  |
| 65+       | 13,896     | 13,493                            | 97.10%                                       | 12,430                       | 89.45%                                  |

\*Data Source: CT WIZ (Last Update: 3/23/2022)

#### City of Waterbury COVID Graphs:













### **Quick Resources:**

- Senior citizens in need of special assistance are encouraged to call 3-1-1 for help with: Prescription pick up and/or drop off, emergency transportation, supplemental food drop off, etc.
- The City of Waterbury's Emergency Operation Center (EOC) is open and staffed 24 hours a day. <u>Individuals who have questions or who are seeking information about the city's ongoing response are encouraged to call the EOC at 3-1-1.</u>
- Individuals with general questions about coronavirus are encouraged to call 2-1-1 for the State of Connecticut's Coronavirus Call Center.
- To visit the City of Waterbury's COVID-19 informational website, <u>click here</u>.

#### Availability of COVID-19 Testing In Waterbury:



# COVID-19 Vaccine Clinics Located in Waterbury:

For more i