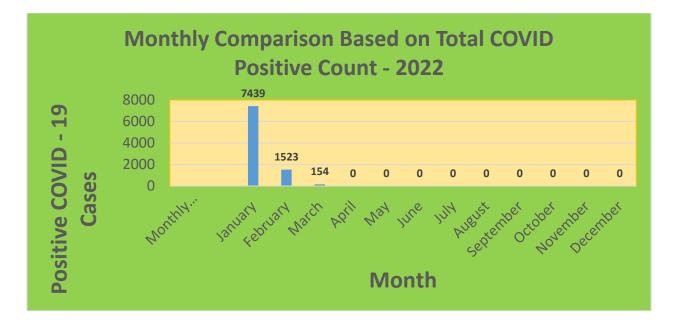

| 23,161                            | 77.47%                                       | 20,161                       | 67.43%                                  |
| 45-64     | 27,429     | 23,630                            | 86.15%                                       | 21,687                       | 79.07%                                  |
| 5-11      | 10,771     | 2,754                             | 25.57%                                       | 2,079                        | 19.30%                                  |
| 65+       | 13,896     | 13,493                            | 97.10%                                       | 12,430                       | 89.45%                                  |

\*Data Source: CT WIZ (Last Update: 3/23/2022)

#### City of Waterbury COVID Graphs:













### **Quick Resources:**

- Senior citizens in need of special assistance are encouraged to call 3-1-1 for help with: Prescription pick up and/or drop off, emergency transportation, supplemental food drop off, etc.
- The City of Waterbury's Emergency Operation Center (EOC) is open and staffed 24 hours a day. <u>Individuals who have questions or who are seeking information about the city's ongoing response are encouraged to call the EOC at 3-1-1.</u>
- Individuals with general questions about coronavirus are encouraged to call 2-1-1 for the State of Connecticut's Coronavirus Call Center.
- To visit the City of Waterbury's COVID-19 informational website, <u>click here</u>.

#### Availability of COVID-19 Testing In Waterbury:



# COVID-19 Vaccine Clinics Located in Waterbury:

For mo