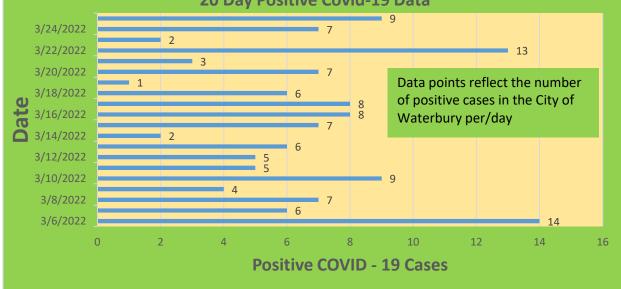

#### City of Waterbury COVID Graphs:

| Waterbury COVID-19 Summary                                                                         | Total   | Change Since<br>Yesterday        |
|----------------------------------------------------------------------------------------------------|---------|----------------------------------|
| Cases of COVID-19                                                                                  | 32,576  | +9                               |
| COVID-19-Associated Deaths                                                                         | 472     | +0                               |
| Cases of COVID-19 Reported Over Last 20<br>Days (3/4-3/25)                                         | 132     |                                  |
|                                                                                                    |         | Change Since Last<br>Week (3/18) |
| Total COVID-19 Tests Administered<br>*State Department of Public Health Data. Last<br>Updated 3/25 | 506,817 | +2,977                           |