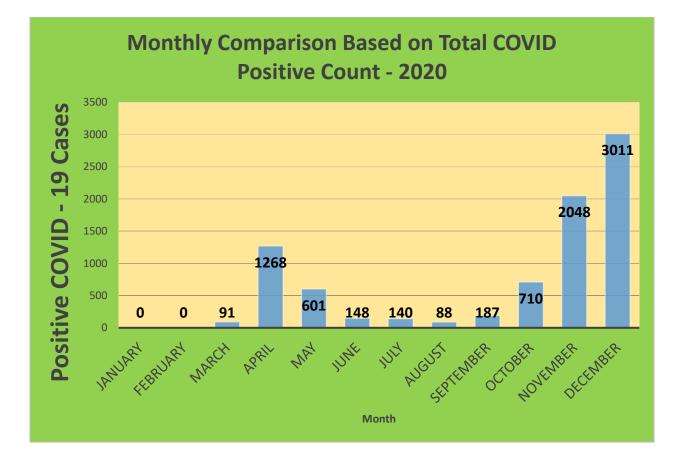

,161                            | 77.47%                                       | 20,161                       | 67.43%                                  |
| 45-64     | 27,429     | 23,630                            | 86.15%                                       | 21,687                       | 79.07%                                  |
| 5-11      | 10,771     | 2,754                             | 25.57%                                       | 2,079                        | 19.30%                                  |
| 65+       | 13,896     | 13,493                            | 97.10%                                       | 12,430                       | 89.45%                                  |

\*Data Source: CT WIZ (Last Update: 3/23/2022)

#### City of Waterbury COVID Graphs:













### **Quick Resources:**

- Senior citizens in need of special assistance are encouraged to call 3-1-1 for help with: Prescription pick up and/or drop off, emergency transportation, supplemental food drop off, etc.
- The City of Waterbury's Emergency Operation Center (EOC) is open and staffed 24 hours a day. <u>Individuals who have questions or who are seeking information about the city's ongoing response are encouraged to call the EOC at 3-1-1.</u>
- Individuals with general questions about coronavirus are encouraged to call 2-1-1 for the State of Connecticut's Coronavirus Call Center.
- To visit the City of Waterbury's COVID-19 informational website, <u>click here</u>.

#### Availability of COVID-19 Testing In Waterbury:



# COVID-19 Vaccine Clinics Located in Waterbury:

For more inf