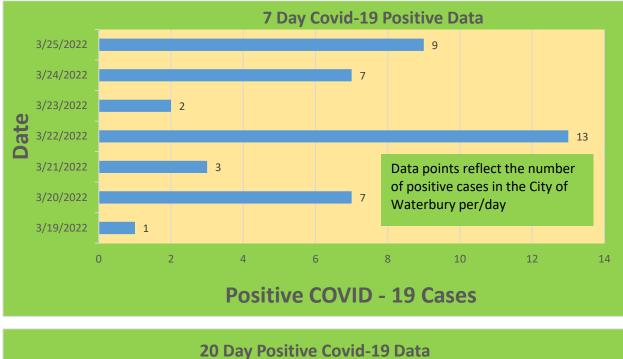

#### City of Waterbury COVID Graphs:

| Waterbury COVID-19 Summary                                                                         | Total   | Change Since<br>Yesterday        |
|----------------------------------------------------------------------------------------------------|---------|----------------------------------|
| Cases of COVID-19                                                                                  | 32,576  | +9                               |
| COVID-19-Associated Deaths                                                                         | 472     | +0                               |
| Cases of COVID-19 Reported Over Last 20<br>Days (3/4-3/25)                                         | 132     |                                  |
|                                                                                                    |         | Change Since Last<br>Week (3/18) |
| Total COVID-19 Tests Administered<br>*State Department of Public Health Data. Last<br>Updated 3/25 | 506,817 | +2,977                           |