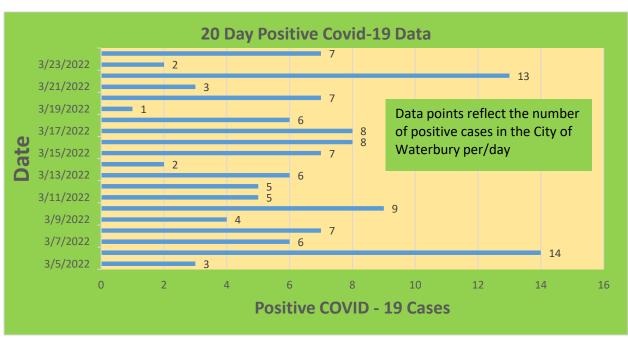

## **City of Waterbury COVID Graphs:**

| Waterbury COVID-19 Summary                                                                   | Total   | Change Since<br>Yesterday        |
|----------------------------------------------------------------------------------------------|---------|----------------------------------|
| Cases of COVID-19                                                                            | 32,567  | +7                               |
| COVID-19-Associated Deaths                                                                   | 472     | +0                               |
| Cases of COVID-19 Reported Over Last 20<br>Days (3/3-3/24)                                   | 131     |                                  |
|                                                                                              |         | Change Since Last<br>Week (3/17) |
| Total COVID-19 Tests Administered *State Department of Public Health Data. Last Updated 3/24 | 506,349 | +2,944                           |