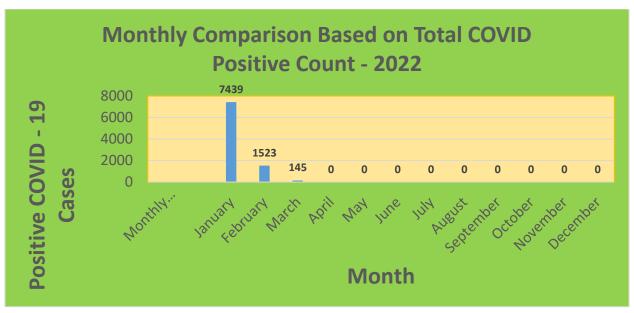

| 25-44     | 29,898     | 23,161                            | 77.47%                              | 20,161                       | 67.43%                                  |
| 45-64     | 27,429     | 23,630                            | 86.15%                              | 21,687                       | 79.07%                                  |
| 5-11      | 10,771     | 2,754                             | 25.57%                              | 2,079                        | 19.30%                                  |
| 65+       | 13,896     | 13,493                            | 97.10%                              | 12,430                       | 89.45%                                  |

<sup>\*</sup>Data Source: CT WIZ (Last Update: 3/23/2022)

## **City of Waterbury COVID Graphs:**











### **Quick Resources:**

- Senior citizens in need of special assistance are encouraged to call 3-1-1 for help with: Prescription pick up and/or drop off, emergency transportation, supplemental food drop off, etc.
- The City of Waterbury's Emergency Operation Center (EOC) is open and staffed 24 hours a day. <u>Individuals who have questions or who are seeking information about the city's ongoing response are encouraged to call the EOC at 3-1-1.</u>
- Individuals with general questions about coronavirus are encouraged to call 2-1-1 for the State of Connecticut's Coronavirus Call Center.
- To visit the City of Waterbury's COVID-19 informational website, click here.

# **Availability of COVID-19 Testing In Waterbury:**



COVID-19 Drive-Up & Walk-Up Testing Sites Located in Waterbury,