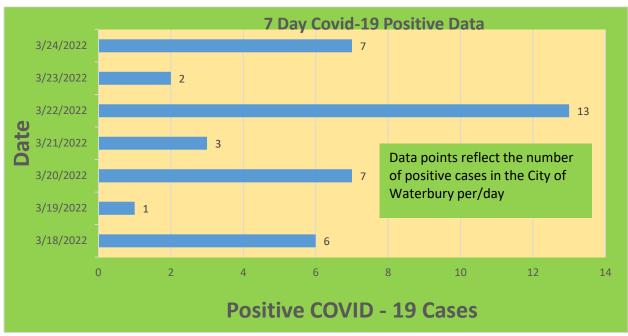

## **City of Waterbury COVID Graphs:**

| Waterbury COVID-19 Summary                                                                   | Total   | Change Since<br>Yesterday        |
|----------------------------------------------------------------------------------------------|---------|----------------------------------|
| Cases of COVID-19                                                                            | 32,567  | +7                               |
| COVID-19-Associated Deaths                                                                   | 472     | +0                               |
| Cases of COVID-19 Reported Over Last 20<br>Days (3/3-3/24)                                   | 131     |                                  |
|                                                                                              |         | Change Since Last<br>Week (3/17) |
| Total COVID-19 Tests Administered *State Department of Public Health Data. Last Updated 3/24 | 506,349 | +2,944                           |