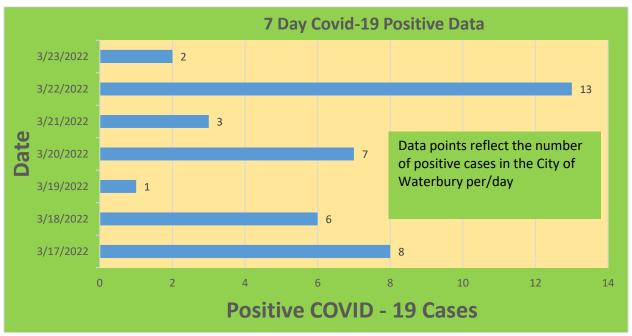

|
| 25-44     | 29,898     | 23,149                            | 77.43%                              | 20,120                       | 67.3%                                   |
| 45-64     | 27,429     | 23,607                            | 86.07%                              | 21,671                       | 79.01%                                  |
| 5-11      | 10,771     | 2,735                             | 25.39%                              | 2,038                        | 18.92%                                  |
| 65+       | 13,896     | 13,516                            | 97.27%                              | 12,440                       | 89.52%                                  |

<sup>\*</sup>Data Source: CT WIZ (Last Update: 3/16/2022)

## **City of Waterbury COVID Graphs:**











### **Quick Resources:**

- Senior citizens in need of special assistance are encouraged to call 3-1-1 for help with: Prescription pick up and/or drop off, emergency transportation, supplemental food drop off, etc.
- The City of Waterbury's Emergency Operation Center (EOC) is open and staffed 24 hours a day. <u>Individuals who have questions or who are seeking information about the city's ongoing response are encouraged to call the EOC at 3-1-1.</u>
- Individuals with general questions about coronavirus are encouraged to call 2-1-1 for the State of Connecticut's Coronavirus Call Center.
- To visit the City of Waterbury's COVID-19 informational website, click here.

# **Availability of COVID-19 Testing In Waterbury:**



COVID-19 Drive-Up & Walk-Up Testing Sites Located in Waterbu