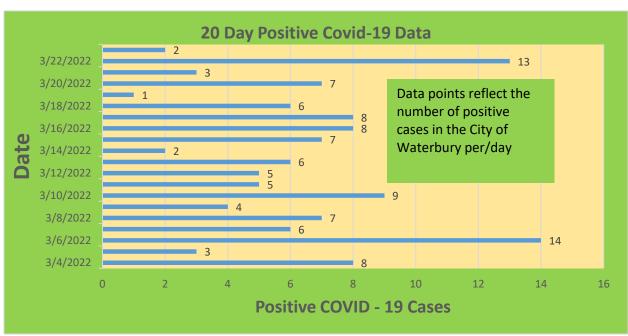

|
| 25-44     | 29,898     | 23,149                            | 77.43%                              | 20,120                       | 67.3%                                   |
| 45-64     | 27,429     | 23,607                            | 86.07%                              | 21,671                       | 79.01%                                  |
| 5-11      | 10,771     | 2,735                             | 25.39%                              | 2,038                        | 18.92%                                  |
| 65+       | 13,896     | 13,516                            | 97.27%                              | 12,440                       | 89.52%                                  |

<sup>\*</sup>Data Source: CT WIZ (Last Update: 3/16/2022)

## **City of Waterbury COVID Graphs:**











### **Quick Resources:**

- Senior citizens in need of special assistance are encouraged to call 3-1-1 for help with: Prescription pick up and/or drop off, emergency transportation, supplemental food drop off, etc.
- The City of Waterbury's Emergency Operation Center (EOC) is open and staffed 24 hours a day. <u>Individuals who have questions or who are seeking information about the city's ongoing response are encouraged to call the EOC at 3-1-1.</u>
- Individuals with general questions about coronavirus are encouraged to call 2-1-1 for the State of Connecticut's Coronavirus Call Center.
- To visit the City of Waterbury's COVID-19 informational website, click here.

# **Availability of COVID-19 Testing In Waterbury:**



COVID-19 Drive-Up & Walk-Up Testing Sites Located in Waterbury