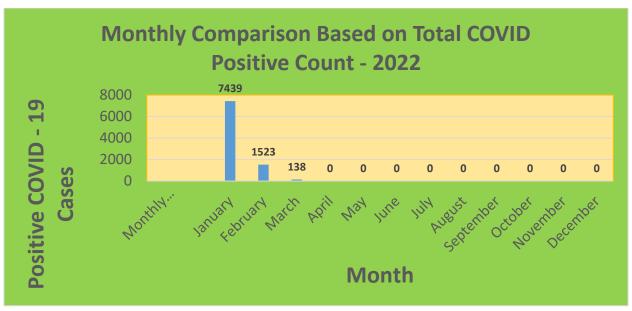

| 25-44     | 29,898     | 23,149                            | 77.43%                              | 20,120                       | 67.3%                                   |
| 45-64     | 27,429     | 23,607                            | 86.07%                              | 21,671                       | 79.01%                                  |
| 5-11      | 10,771     | 2,735                             | 25.39%                              | 2,038                        | 18.92%                                  |
| 65+       | 13,896     | 13,516                            | 97.27%                              | 12,440                       | 89.52%                                  |

<sup>\*</sup>Data Source: CT WIZ (Last Update: 3/16/2022)

## **City of Waterbury COVID Graphs:**











### **Quick Resources:**

- Senior citizens in need of special assistance are encouraged to call 3-1-1 for help with: Prescription pick up and/or drop off, emergency transportation, supplemental food drop off, etc.
- The City of Waterbury's Emergency Operation Center (EOC) is open and staffed 24 hours a day. <u>Individuals who have questions or who are seeking information about the city's ongoing response are encouraged to call the EOC at 3-1-1.</u>
- Individuals with general questions about coronavirus are encouraged to call 2-1-1 for the State of Connecticut's Coronavirus Call Center.
- To visit the City of Waterbury's COVID-19 informational website, click here.

# **Availability of COVID-19 Testing In Waterbury:**



COVID-19 Drive-Up & Walk-Up Testing Sites Located in Waterbury,