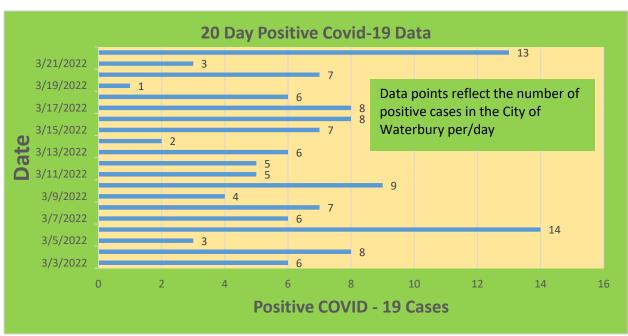

## **City of Waterbury COVID Graphs:**

| Waterbury COVID-19 Summary                                                                   | Total   | Change Since<br>Yesterday        |
|----------------------------------------------------------------------------------------------|---------|----------------------------------|
| Cases of COVID-19                                                                            | 32,558  | +13                              |
| COVID-19-Associated Deaths                                                                   | 472     | +0                               |
| Cases of COVID-19 Reported Over Last 20<br>Days (3/1-3/22)                                   | 130     |                                  |
|                                                                                              |         | Change Since Last<br>Week (3/15) |
| Total COVID-19 Tests Administered *State Department of Public Health Data. Last Updated 3/22 | 505,331 | +2,945                           |