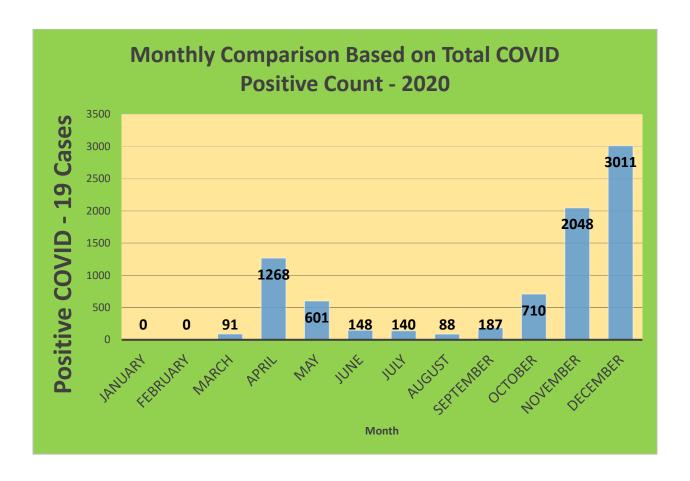

-44     | 29,898     | 23,149                            | 77.43%                              | 20,120                       | 67.3%                                   |
| 45-64     | 27,429     | 23,607                            | 86.07%                              | 21,671                       | 79.01%                                  |
| 5-11      | 10,771     | 2,735                             | 25.39%                              | 2,038                        | 18.92%                                  |
| 65+       | 13,896     | 13,516                            | 97.27%                              | 12,440                       | 89.52%                                  |

<sup>\*</sup>Data Source: CT WIZ (Last Update: 3/16/2022)

## **City of Waterbury COVID Graphs:**











### **Quick Resources:**

- Senior citizens in need of special assistance are encouraged to call 3-1-1 for help with: Prescription pick up and/or drop off, emergency transportation, supplemental food drop off, etc.
- The City of Waterbury's Emergency Operation Center (EOC) is open and staffed 24 hours a day. <u>Individuals who have questions or who are seeking information about the city's ongoing response are encouraged to call the EOC at 3-1-1.</u>
- Individuals with general questions about coronavirus are encouraged to call 2-1-1 for the State of Connecticut's Coronavirus Call Center.
- To visit the City of Waterbury's COVID-19 informational website, click here.

# **Availability of COVID-19 Testing In Waterbury:**



COVID-19 Drive-Up & Walk-Up Testing Sites Located in Waterbury, CT