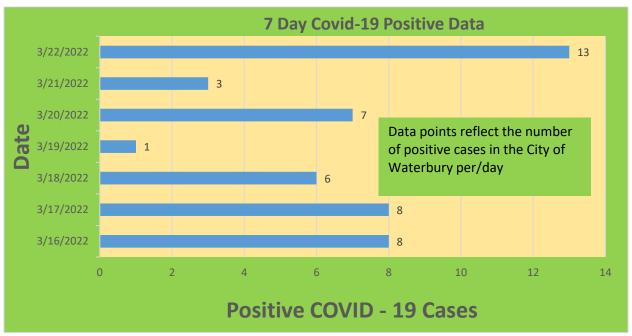

## **City of Waterbury COVID Graphs:**

| Waterbury COVID-19 Summary                                                                   | Total   | Change Since<br>Yesterday        |
|----------------------------------------------------------------------------------------------|---------|----------------------------------|
| Cases of COVID-19                                                                            | 32,558  | +13                              |
| COVID-19-Associated Deaths                                                                   | 472     | +0                               |
| Cases of COVID-19 Reported Over Last 20<br>Days (3/1-3/22)                                   | 130     |                                  |
|                                                                                              |         | Change Since Last<br>Week (3/15) |
| Total COVID-19 Tests Administered *State Department of Public Health Data. Last Updated 3/22 | 505,331 | +2,945                           |