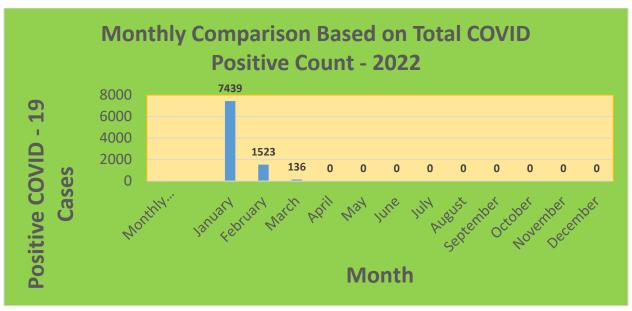

| 25-44     | 29,898     | 23,149                            | 77.43%                              | 20,120                       | 67.3%                                   |
| 45-64     | 27,429     | 23,607                            | 86.07%                              | 21,671                       | 79.01%                                  |
| 5-11      | 10,771     | 2,735                             | 25.39%                              | 2,038                        | 18.92%                                  |
| 65+       | 13,896     | 13,516                            | 97.27%                              | 12,440                       | 89.52%                                  |

<sup>\*</sup>Data Source: CT WIZ (Last Update: 3/16/2022)

## **City of Waterbury COVID Graphs:**











### **Quick Resources:**

- Senior citizens in need of special assistance are encouraged to call 3-1-1 for help with: Prescription pick up and/or drop off, emergency transportation, supplemental food drop off, etc.
- The City of Waterbury's Emergency Operation Center (EOC) is open and staffed 24 hours a day. <u>Individuals who have questions or who are seeking information about the city's ongoing response are encouraged to call the EOC at 3-1-1.</u>
- Individuals with general questions about coronavirus are encouraged to call 2-1-1 for the State of Connecticut's Coronavirus Call Center.
- To visit the City of Waterbury's COVID-19 informational website, click here.

# **Availability of COVID-19 Testing In Waterbury:**



COVID-19 Drive-Up & Walk-Up Testing Sites Located in Waterbury,