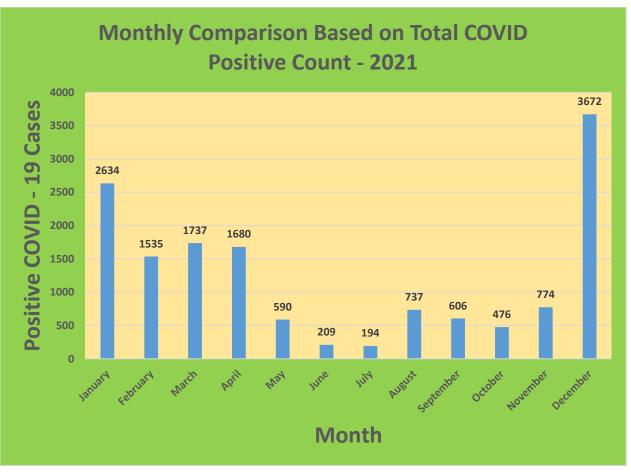

25-44     | 29,898     | 23,149                            | 77.43%                              | 20,120                       | 67.3%                                   |
| 45-64     | 27,429     | 23,607                            | 86.07%                              | 21,671                       | 79.01%                                  |
| 5-11      | 10,771     | 2,735                             | 25.39%                              | 2,038                        | 18.92%                                  |
| 65+       | 13,896     | 13,516                            | 97.27%                              | 12,440                       | 89.52%                                  |

<sup>\*</sup>Data Source: CT WIZ (Last Update: 3/16/2022)

## **City of Waterbury COVID Graphs:**











### **Quick Resources:**

- Senior citizens in need of special assistance are encouraged to call 3-1-1 for help with: Prescription pick up and/or drop off, emergency transportation, supplemental food drop off, etc.
- The City of Waterbury's Emergency Operation Center (EOC) is open and staffed 24 hours a day. <u>Individuals who have questions or who are seeking information about the city's ongoing response are encouraged to call the EOC at 3-1-1.</u>
- Individuals with general questions about coronavirus are encouraged to call 2-1-1 for the State of Connecticut's Coronavirus Call Center.
- To visit the City of Waterbury's COVID-19 informational website, click here.

# **Availability of COVID-19 Testing In Waterbury:**



COVID-19 Drive-Up & Walk-Up Testing Sites Located in Waterbury, CT