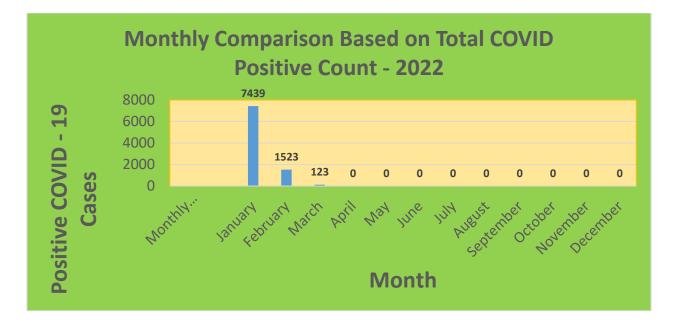

| Waterbury COVID-19 Summary                                                                         | Total   | Change Since<br>Yesterday        |
|----------------------------------------------------------------------------------------------------|---------|----------------------------------|
| Cases of COVID-19                                                                                  | 32,545  | +3                               |
| COVID-19-Associated Deaths                                                                         | 472     | +0                               |
| Cases of COVID-19 Reported Over Last 20<br>Days (2/28-3/21)                                        | 123     |                                  |
|                                                                                                    |         | Change Since Last<br>Week (3/11) |
| Total COVID-19 Tests Administered<br>*State Department of Public Health Data. Last<br>Updated 3/18 | 503,840 | +2,892                           |

#### City of Waterbury COVID Graphs: