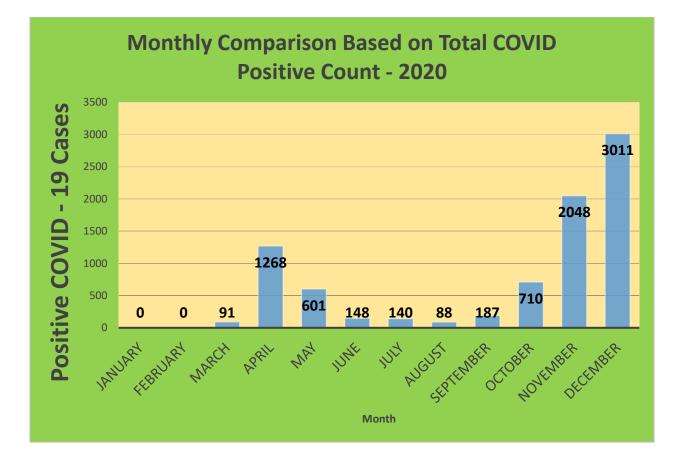

23,149                            | 77.43%                                       | 20,120                       | 67.3%                                   |
| 45-64     | 27,429     | 23,607                            | 86.07%                                       | 21,671                       | 79.01%                                  |
| 5-11      | 10,771     | 2,735                             | 25.39%                                       | 2,038                        | 18.92%                                  |
| 65+       | 13,896     | 13,516                            | 97.27%                                       | 12,440                       | 89.52%                                  |

\*Data Source: CT WIZ (Last Update: 3/16/2022)

#### City of Waterbury COVID Graphs:











### **Quick Resources:**

- Senior citizens in need of special assistance are encouraged to call 3-1-1 for help with: Prescription pick up and/or drop off, emergency transportation, supplemental food drop off, etc.
- The City of Waterbury's Emergency Operation Center (EOC) is open and staffed 24 hours a day. <u>Individuals who have questions or who are seeking information about the city's ongoing response are encouraged to call the EOC at 3-1-1.</u>
- Individuals with general questions about coronavirus are encouraged to call 2-1-1 for the State of Connecticut's Coronavirus Call Center.
- To visit the City of Waterbury's COVID-19 informational website, <u>click here</u>.

#### Availability of COVID-19 Testing In Waterbury:



## COVID-19 Vaccine Clinics Located in Waterbury:

For more in