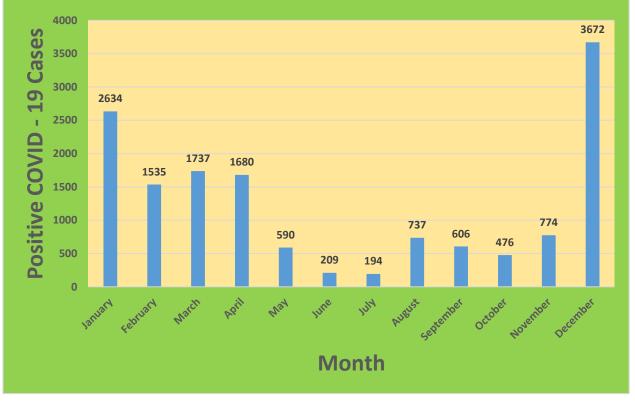

| 23,149                            | 77.43%                                       | 20,120                       | 67.3%                                   |
| 45-64     | 27,429     | 23,607                            | 86.07%                                       | 21,671                       | 79.01%                                  |
| 5-11      | 10,771     | 2,735                             | 25.39%                                       | 2,038                        | 18.92%                                  |
| 65+       | 13,896     | 13,516                            | 97.27%                                       | 12,440                       | 89.52%                                  |

\*Data Source: CT WIZ (Last Update: 3/16/2022)

#### City of Waterbury COVID Graphs:











### **Quick Resources:**

- Senior citizens in need of special assistance are encouraged to call 3-1-1 for help with: Prescription pick up and/or drop off, emergency transportation, supplemental food drop off, etc.
- The City of Waterbury's Emergency Operation Center (EOC) is open and staffed 24 hours a day. <u>Individuals who have questions or who are seeking information about the city's ongoing response are encouraged to call the EOC at 3-1-1.</u>
- Individuals with general questions about coronavirus are encouraged to call 2-1-1 for the State of Connecticut's Coronavirus Call Center.
- To visit the City of Waterbury's COVID-19 informational website, <u>click here</u>.

#### Availability of COVID-19 Testing In Waterbury:



## COVID-19 Vaccine Clinics Located in Waterbury:

For more