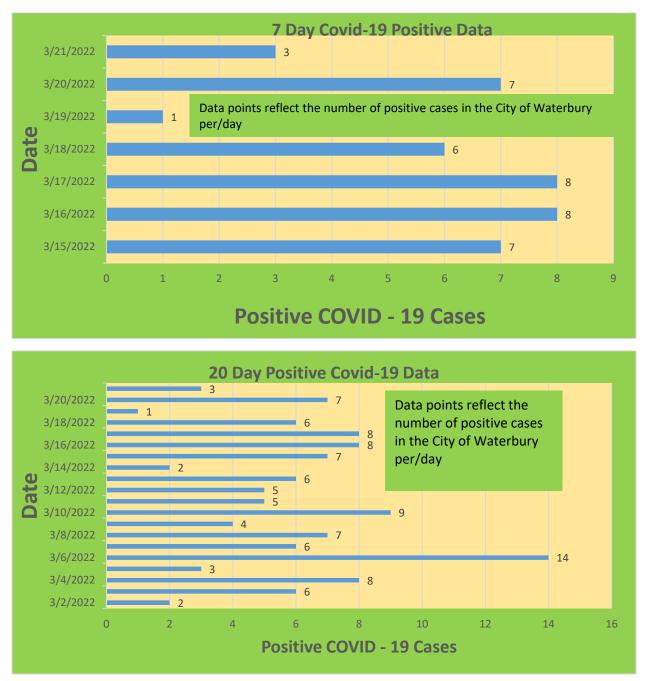

| Waterbury COVID-19 Summary                                                                         | Total   | Change Since<br>Yesterday        |
|----------------------------------------------------------------------------------------------------|---------|----------------------------------|
| Cases of COVID-19                                                                                  | 32,545  | +3                               |
| COVID-19-Associated Deaths                                                                         | 472     | +0                               |
| Cases of COVID-19 Reported Over Last 20<br>Days (2/28-3/21)                                        | 123     |                                  |
|                                                                                                    |         | Change Since Last<br>Week (3/11) |
| Total COVID-19 Tests Administered<br>*State Department of Public Health Data. Last<br>Updated 3/18 | 503,840 | +2,892                           |

#### City of Waterbury COVID Graphs: