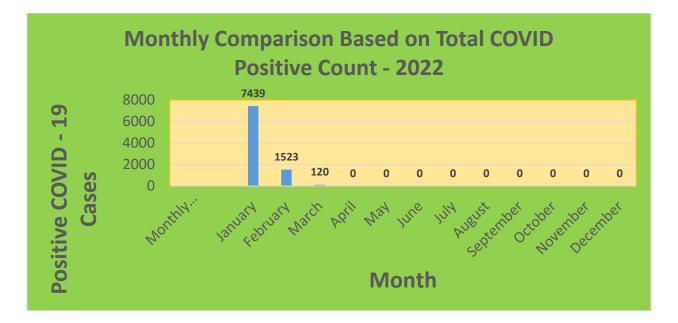

| 23,149                            | 77.43%                                       | 20,120                       | 67.3%                                   |
| 45-64     | 27,429     | 23,607                            | 86.07%                                       | 21,671                       | 79.01%                                  |
| 5-11      | 10,771     | 2,735                             | 25.39%                                       | 2,038                        | 18.92%                                  |
| 65+       | 13,896     | 13,516                            | 97.27%                                       | 12,440                       | 89.52%                                  |

\*Data Source: CT WIZ (Last Update: 3/16/2022)

#### City of Waterbury COVID Graphs:













#### **Quick Resources:**

- Senior citizens in need of special assistance are encouraged to call 3-1-1 for help with: Prescription pick up and/or drop off, emergency transportation, supplemental food drop off, etc.
- The City of Waterbury's Emergency Operation Center (EOC) is open and staffed 24 hours a day. <u>Individuals who have questions or who are seeking information about the city's ongoing response are encouraged to call the EOC at 3-1-1.</u>
- Individuals with general questions about coronavirus are encouraged to call 2-1-1 for the State of Connecticut's Coronavirus Call Center.
- To visit the City of Waterbury's COVID-19 informational website, <u>click here</u>.

#### Availability of COVID-19 Testing In Waterbury:



## COVID-19 Vaccine Clinics Located in Waterbury:

For