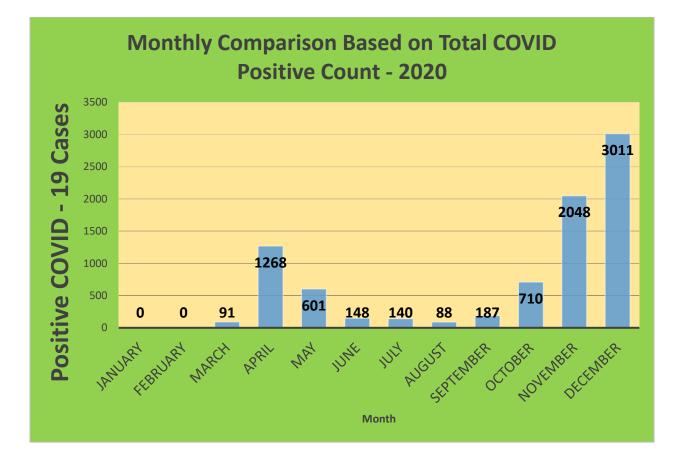

,149                            | 77.43%                                       | 20,120                       | 67.3%                                   |
| 45-64     | 27,429     | 23,607                            | 86.07%                                       | 21,671                       | 79.01%                                  |
| 5-11      | 10,771     | 2,735                             | 25.39%                                       | 2,038                        | 18.92%                                  |
| 65+       | 13,896     | 13,516                            | 97.27%                                       | 12,440                       | 89.52%                                  |

\*Data Source: CT WIZ (Last Update: 3/16/2022)

#### City of Waterbury COVID Graphs:













#### **Quick Resources:**

- Senior citizens in need of special assistance are encouraged to call 3-1-1 for help with: Prescription pick up and/or drop off, emergency transportation, supplemental food drop off, etc.
- The City of Waterbury's Emergency Operation Center (EOC) is open and staffed 24 hours a day. <u>Individuals who have questions or who are seeking information about the city's ongoing response are encouraged to call the EOC at 3-1-1.</u>
- Individuals with general questions about coronavirus are encouraged to call 2-1-1 for the State of Connecticut's Coronavirus Call Center.
- To visit the City of Waterbury's COVID-19 informational website, <u>click here</u>.

#### Availability of COVID-19 Testing In Waterbury:



## COVID-19 Vaccine Clinics Located in Waterbury:

For more i