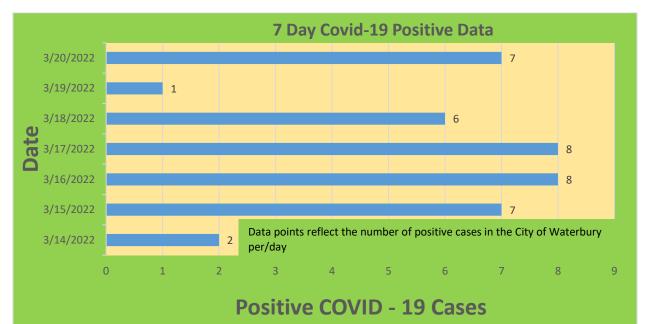

#### City of Waterbury COVID Graphs:

| Waterbury COVID-19 Summary                                                                                      | Total   | Change Since<br>Yesterday        |
|-----------------------------------------------------------------------------------------------------------------|---------|----------------------------------|
| Cases of COVID-19                                                                                               | 32,542  | +7                               |
| COVID-19-Associated Deaths                                                                                      | 472     | +0                               |
| Patients Currently Hospitalized with COVID-<br>19 (St. Mary's Hospital & Waterbury<br>Hospital) (As of 3/10/22) | 6       | -5                               |
| COVID-19 Patients in ICU (St. Mary's<br>Hospital & Waterbury Hospital) (As of<br>3/10/22)                       | 2       | +0                               |
| Cases of COVID-19 Reported Over Last 20<br>Days (2/27-3/20)                                                     | 135     |                                  |
|                                                                                                                 |         | Change Since Last<br>Week (3/11) |
| Total COVID-19 Tests Administered<br>*State Department of Public Health Data. Last<br>Updated 3/18              | 503,840 | +2,892                           |