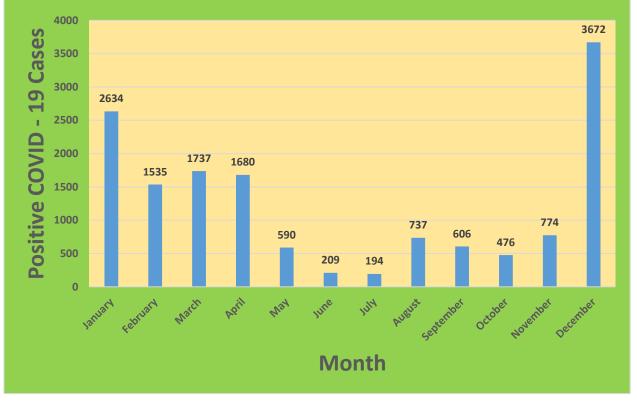

23,149                            | 77.43%                                       | 20,120                       | 67.3%                                   |
| 45-64     | 27,429     | 23,607                            | 86.07%                                       | 21,671                       | 79.01%                                  |
| 5-11      | 10,771     | 2,735                             | 25.39%                                       | 2,038                        | 18.92%                                  |
| 65+       | 13,896     | 13,516                            | 97.27%                                       | 12,440                       | 89.52%                                  |

\*Data Source: CT WIZ (Last Update: 3/16/2022)

#### City of Waterbury COVID Graphs:













#### **Quick Resources:**

- Senior citizens in need of special assistance are encouraged to call 3-1-1 for help with: Prescription pick up and/or drop off, emergency transportation, supplemental food drop off, etc.
- The City of Waterbury's Emergency Operation Center (EOC) is open and staffed 24 hours a day. <u>Individuals who have questions or who are seeking information about the city's ongoing response are encouraged to call the EOC at 3-1-1.</u>
- Individuals with general questions about coronavirus are encouraged to call 2-1-1 for the State of Connecticut's Coronavirus Call Center.
- To visit the City of Waterbury's COVID-19 informational website, <u>click here</u>.

#### Availability of COVID-19 Testing In Waterbury:



## COVID-19 Vaccine Clinics Located in Waterbury:

For more