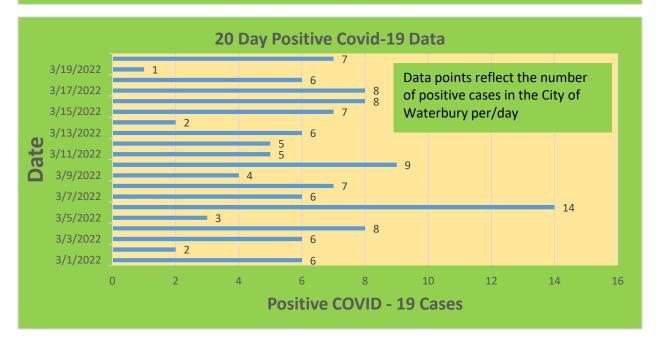

#### City of Waterbury COVID Graphs:

| Waterbury COVID-19 Summary                                                                                      | Total   | Change Since<br>Yesterday        |
|-----------------------------------------------------------------------------------------------------------------|---------|----------------------------------|
| Cases of COVID-19                                                                                               | 32,542  | +7                               |
| COVID-19-Associated Deaths                                                                                      | 472     | +0                               |
| Patients Currently Hospitalized with COVID-<br>19 (St. Mary's Hospital & Waterbury<br>Hospital) (As of 3/10/22) | 6       | -5                               |
| COVID-19 Patients in ICU (St. Mary's<br>Hospital & Waterbury Hospital) (As of<br>3/10/22)                       | 2       | +0                               |
| Cases of COVID-19 Reported Over Last 20<br>Days (2/27-3/20)                                                     | 135     |                                  |
|                                                                                                                 |         | Change Since Last<br>Week (3/11) |
| Total COVID-19 Tests Administered<br>*State Department of Public Health Data. Last<br>Updated 3/18              | 503,840 | +2,892                           |