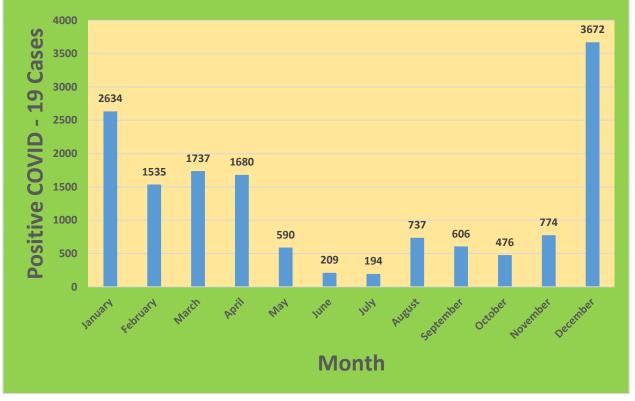

| 23,149                            | 77.43%                                       | 20,120                       | 67.3%                                   |
| 45-64     | 27,429     | 23,607                            | 86.07%                                       | 21,671                       | 79.01%                                  |
| 5-11      | 10,771     | 2,735                             | 25.39%                                       | 2,038                        | 18.92%                                  |
| 65+       | 13,896     | 13,516                            | 97.27%                                       | 12,440                       | 89.52%                                  |

\*Data Source: CT WIZ (Last Update: 3/16/2022)

#### City of Waterbury COVID Graphs:











### **Quick Resources:**

- Senior citizens in need of special assistance are encouraged to call 3-1-1 for help with: Prescription pick up and/or drop off, emergency transportation, supplemental food drop off, etc.
- The City of Waterbury's Emergency Operation Center (EOC) is open and staffed 24 hours a day. <u>Individuals who have questions or who are seeking information about the city's ongoing response are encouraged to call the EOC at 3-1-1.</u>
- Individuals with general questions about coronavirus are encouraged to call 2-1-1 for the State of Connecticut's Coronavirus Call Center.
- To visit the City of Waterbury's COVID-19 informational website, <u>click here</u>.

#### Availability of COVID-19 Testing In Waterbury:



# COVID-19 Vaccine Clinics Located in Waterbury:

For more i