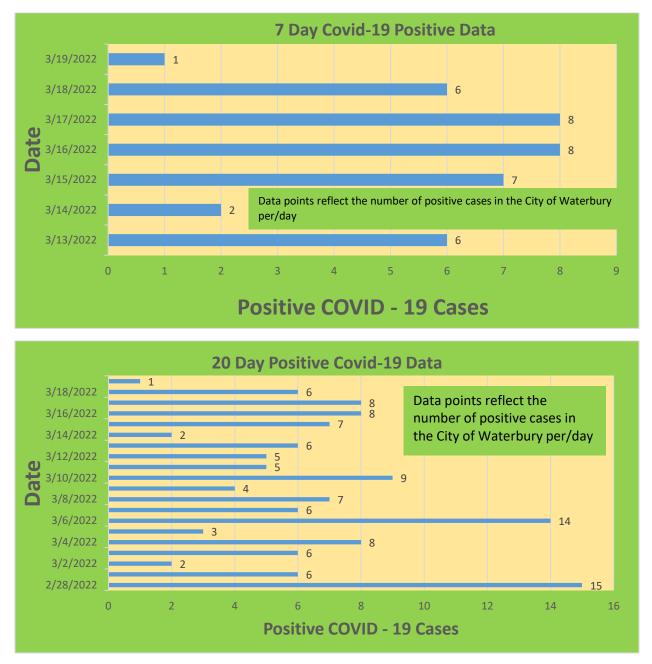

# Mayor Neil M. O'Leary City of Waterbury Daily Coronavirus Update March 19<sup>th</sup>, 2022

As of March 19<sup>th</sup> 2022, at 4:00 PM, the total of laboratory-confirmed COVID-19 cases reported among Waterbury residents is 32,535 six patients are currently hospitalized with laboratory-confirmed COVID-19. There have been 472 COVID-19-associated deaths.

| Waterbury COVID-19 Summary                                                                                      | Total   | Change Since<br>Yesterday        |
|-----------------------------------------------------------------------------------------------------------------|---------|----------------------------------|
| Cases of COVID-19                                                                                               | 32,535  | +1                               |
| COVID-19-Associated Deaths                                                                                      | 472     | +0                               |
| Patients Currently Hospitalized with COVID-<br>19 (St. Mary's Hospital & Waterbury<br>Hospital) (As of 3/10/22) | 6       | -5                               |
| COVID-19 Patients in ICU (St. Mary's<br>Hospital & Waterbury Hospital) (As of<br>3/10/22)                       | 2       | +0                               |
| Cases of COVID-19 Reported Over Last 20<br>Days (2/26-3/19)                                                     | 142     |                                  |
|                                                                                                                 |         | Change Since Last<br>Week (3/11) |
| Total COVID-19 Tests Administered<br>*State Department of Public Health Data. Last<br>Updated 3/18              | 503,840 | +2,892                           |

#### City of Waterbury COVID Graphs: