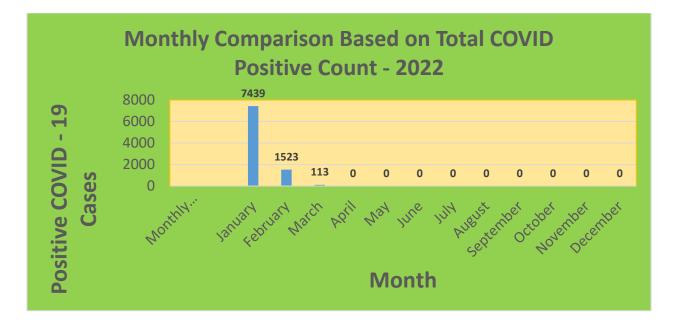

| 23,149                            | 77.43%                                       | 20,120                       | 67.3%                                   |
| 45-64     | 27,429     | 23,607                            | 86.07%                                       | 21,671                       | 79.01%                                  |
| 5-11      | 10,771     | 2,735                             | 25.39%                                       | 2,038                        | 18.92%                                  |
| 65+       | 13,896     | 13,516                            | 97.27%                                       | 12,440                       | 89.52%                                  |

\*Data Source: CT WIZ (Last Update: 3/16/2022)

#### City of Waterbury COVID Graphs:











### **Quick Resources:**

- Senior citizens in need of special assistance are encouraged to call 3-1-1 for help with: Prescription pick up and/or drop off, emergency transportation, supplemental food drop off, etc.
- The City of Waterbury's Emergency Operation Center (EOC) is open and staffed 24 hours a day. <u>Individuals who have questions or who are seeking information about the city's ongoing response are encouraged to call the EOC at 3-1-1.</u>
- Individuals with general questions about coronavirus are encouraged to call 2-1-1 for the State of Connecticut's Coronavirus Call Center.
- To visit the City of Waterbury's COVID-19 informational website, <u>click here</u>.

#### Availability of COVID-19 Testing In Waterbury:



# COVID-19 Vaccine Clinics Located in Waterbury:

For mo