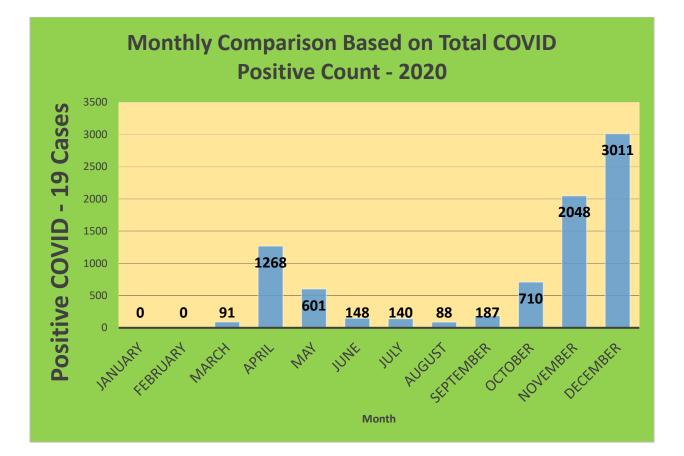

23,149                            | 77.43%                                       | 20,120                       | 67.3%                                   |
| 45-64     | 27,429     | 23,607                            | 86.07%                                       | 21,671                       | 79.01%                                  |
| 5-11      | 10,771     | 2,735                             | 25.39%                                       | 2,038                        | 18.92%                                  |
| 65+       | 13,896     | 13,516                            | 97.27%                                       | 12,440                       | 89.52%                                  |

\*Data Source: CT WIZ (Last Update: 3/16/2022)

#### City of Waterbury COVID Graphs:











### **Quick Resources:**

- Senior citizens in need of special assistance are encouraged to call 3-1-1 for help with: Prescription pick up and/or drop off, emergency transportation, supplemental food drop off, etc.
- The City of Waterbury's Emergency Operation Center (EOC) is open and staffed 24 hours a day. <u>Individuals who have questions or who are seeking information about the city's ongoing response are encouraged to call the EOC at 3-1-1.</u>
- Individuals with general questions about coronavirus are encouraged to call 2-1-1 for the State of Connecticut's Coronavirus Call Center.
- To visit the City of Waterbury's COVID-19 informational website, <u>click here</u>.

#### Availability of COVID-19 Testing In Waterbury:



# COVID-19 Vaccine Clinics Located in Waterbury:

For more inf