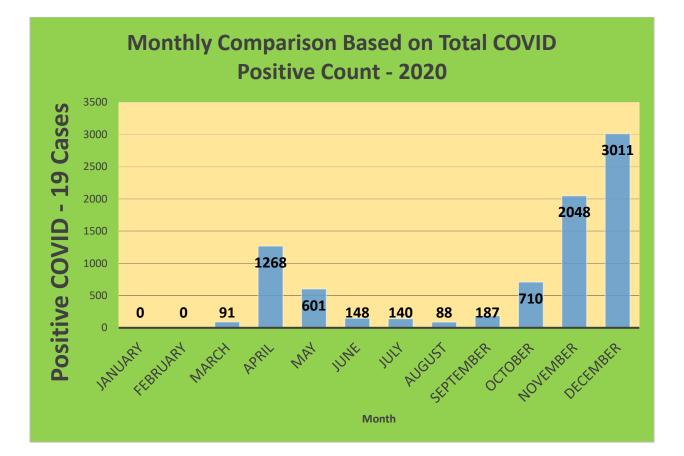

23,149                            | 77.43%                                       | 20,120                       | 67.3%                                   |
| 45-64     | 27,429     | 23,607                            | 86.07%                                       | 21,671                       | 79.01%                                  |
| 5-11      | 10,771     | 2,735                             | 25.39%                                       | 2,038                        | 18.92%                                  |
| 65+       | 13,896     | 13,516                            | 97.27%                                       | 12,440                       | 89.52%                                  |

\*Data Source: CT WIZ (Last Update: 3/16/2022)

#### City of Waterbury COVID Graphs:











#### **Quick Resources:**

- Senior citizens in need of special assistance are encouraged to call 3-1-1 for help with: Prescription pick up and/or drop off, emergency transportation, supplemental food drop off, etc.
- The City of Waterbury's Emergency Operation Center (EOC) is open and staffed 24 hours a day. <u>Individuals who have questions or who are seeking information about the city's ongoing response are encouraged to call the EOC at 3-1-1.</u>
- Individuals with general questions about coronavirus are encouraged to call 2-1-1 for the State of Connecticut's Coronavirus Call Center.
- To visit the City of Waterbury's COVID-19 informational website, <u>click here</u>.

#### Availability of COVID-19 Testing In Waterbury:



## COVID-19 Vaccine Clinics Located in Waterbury:

For more i