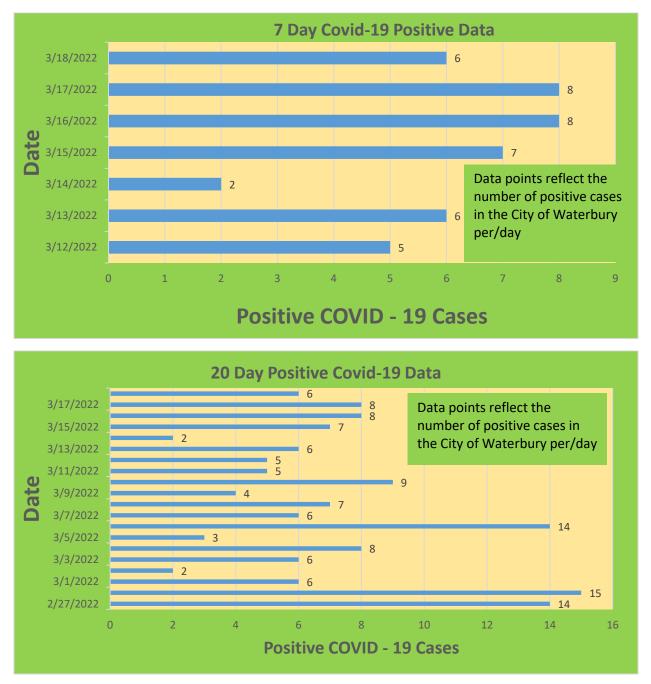

8     | 23,149                            | 77.43%                                       | 20,120                       | 67.3%                                   |
| 45-64     | 27,429     | 23,607                            | 86.07%                                       | 21,671                       | 79.01%                                  |
| 5-11      | 10,771     | 2,735                             | 25.39%                                       | 2,038                        | 18.92%                                  |
| 65+       | 13,896     | 13,516                            | 97.27%                                       | 12,440                       | 89.52%                                  |

\*Data Source: CT WIZ (Last Update: 3/16/2022)

#### City of Waterbury COVID Graphs:











#### **Quick Resources:**

- Senior citizens in need of special assistance are encouraged to call 3-1-1 for help with: Prescription pick up and/or drop off, emergency transportation, supplemental food drop off, etc.
- The City of Waterbury's Emergency Operation Center (EOC) is open and staffed 24 hours a day. <u>Individuals who have questions or who are seeking information about the city's ongoing response are encouraged to call the EOC at 3-1-1.</u>
- Individuals with general questions about coronavirus are encouraged to call 2-1-1 for the State of Connecticut's Coronavirus Call Center.
- To visit the City of Waterbury's COVID-19 informational website, <u>click here</u>.

#### Availability of COVID-19 Testing In Waterbury:



## COVID-19 Vaccine Clinics Located in Waterbury:

Fo