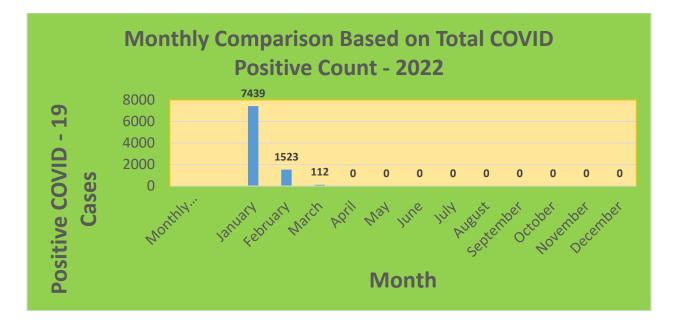

| 23,149                            | 77.43%                                       | 20,120                       | 67.3%                                   |
| 45-64     | 27,429     | 23,607                            | 86.07%                                       | 21,671                       | 79.01%                                  |
| 5-11      | 10,771     | 2,735                             | 25.39%                                       | 2,038                        | 18.92%                                  |
| 65+       | 13,896     | 13,516                            | 97.27%                                       | 12,440                       | 89.52%                                  |

\*Data Source: CT WIZ (Last Update: 3/16/2022)

#### City of Waterbury COVID Graphs:











#### **Quick Resources:**

- Senior citizens in need of special assistance are encouraged to call 3-1-1 for help with: Prescription pick up and/or drop off, emergency transportation, supplemental food drop off, etc.
- The City of Waterbury's Emergency Operation Center (EOC) is open and staffed 24 hours a day. <u>Individuals who have questions or who are seeking information about the city's ongoing response are encouraged to call the EOC at 3-1-1.</u>
- Individuals with general questions about coronavirus are encouraged to call 2-1-1 for the State of Connecticut's Coronavirus Call Center.
- To visit the City of Waterbury's COVID-19 informational website, <u>click here</u>.

#### Availability of COVID-19 Testing In Waterbury:



## COVID-19 Vaccine Clinics Located in Waterbury:

For