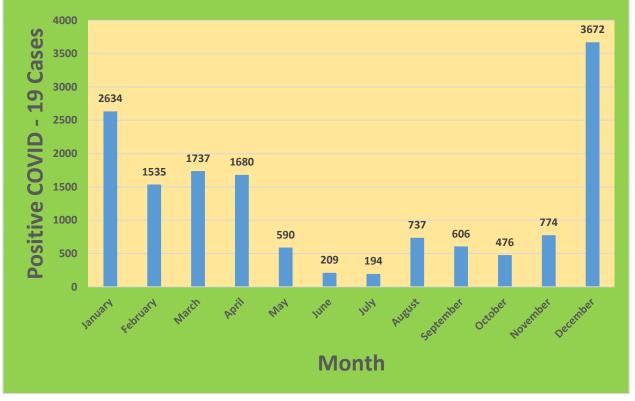

| 23,149                            | 77.43%                                       | 20,120                       | 67.3%                                   |
| 45-64     | 27,429     | 23,607                            | 86.07%                                       | 21,671                       | 79.01%                                  |
| 5-11      | 10,771     | 2,735                             | 25.39%                                       | 2,038                        | 18.92%                                  |
| 65+       | 13,896     | 13,516                            | 97.27%                                       | 12,440                       | 89.52%                                  |

\*Data Source: CT WIZ (Last Update: 3/16/2022)

#### City of Waterbury COVID Graphs:











#### **Quick Resources:**

- Senior citizens in need of special assistance are encouraged to call 3-1-1 for help with: Prescription pick up and/or drop off, emergency transportation, supplemental food drop off, etc.
- The City of Waterbury's Emergency Operation Center (EOC) is open and staffed 24 hours a day. <u>Individuals who have questions or who are seeking information about the city's ongoing response are encouraged to call the EOC at 3-1-1.</u>
- Individuals with general questions about coronavirus are encouraged to call 2-1-1 for the State of Connecticut's Coronavirus Call Center.
- To visit the City of Waterbury's COVID-19 informational website, <u>click here</u>.

#### Availability of COVID-19 Testing In Waterbury:



## COVID-19 Vaccine Clinics Located in Waterbury:

For more