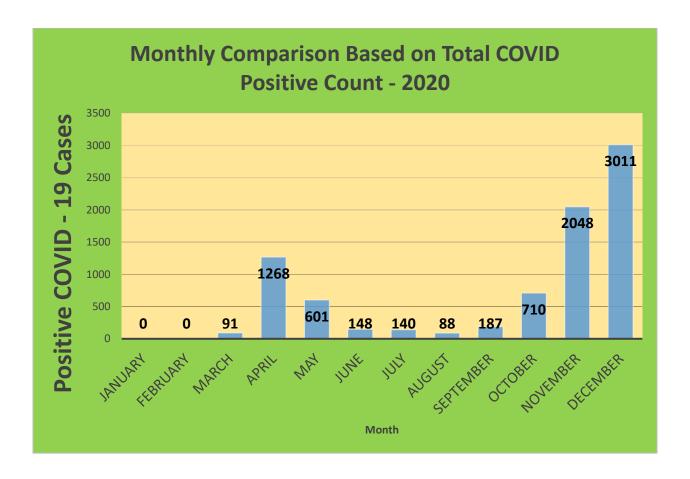

-44     | 29,898     | 23,149                            | 77.43%                              | 20,120                       | 67.3%                                   |
| 45-64     | 27,429     | 23,607                            | 86.07%                              | 21,671                       | 79.01%                                  |
| 5-11      | 10,771     | 2,735                             | 25.39%                              | 2,038                        | 18.92%                                  |
| 65+       | 13,896     | 13,516                            | 97.27%                              | 12,440                       | 89.52%                                  |

<sup>\*</sup>Data Source: CT WIZ (Last Update: 3/16/2022)

## **City of Waterbury COVID Graphs:**











### **Quick Resources:**

- Senior citizens in need of special assistance are encouraged to call 3-1-1 for help with:
   Prescription pick up and/or drop off, emergency transportation, supplemental food drop off, etc.
- The City of Waterbury's Emergency Operation Center (EOC) is open and staffed 24 hours a day. <u>Individuals who have questions or who are seeking information about the city's ongoing response are encouraged to call the EOC at 3-1-1.</u>
- Individuals with general questions about coronavirus are encouraged to call 2-1-1 for the State of Connecticut's Coronavirus Call Center.
- To visit the City of Waterbury's COVID-19 informational website, click here.

# **Availability of COVID-19 Testing In Waterbury:**



COVID-19 Drive-Up & Walk-Up Testing Sites Located in Waterbury, C