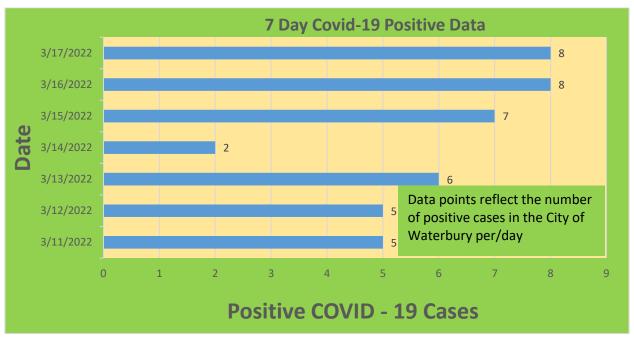

## **City of Waterbury COVID Graphs:**

| Waterbury COVID-19 Summary                                                                               | Total   | Change Since<br>Yesterday        |
|----------------------------------------------------------------------------------------------------------|---------|----------------------------------|
| Cases of COVID-19                                                                                        | 32,528  | +8                               |
| COVID-19-Associated Deaths                                                                               | 471     | +0                               |
| Patients Currently Hospitalized with COVID-19 (St. Mary's Hospital & Waterbury Hospital) (As of 3/10/22) | 6       | -5                               |
| COVID-19 Patients in ICU (St. Mary's Hospital & Waterbury Hospital) (As of 3/10/22)                      | 2       | +0                               |
| Cases of COVID-19 Reported Over Last 20<br>Days (2/24-3/17)                                              | 155     |                                  |
|                                                                                                          |         | Change Since Last<br>Week (3/10) |
| Total COVID-19 Tests Administered *State Department of Public Health Data. Last Updated 3/17             | 503,386 | +2,920                           |