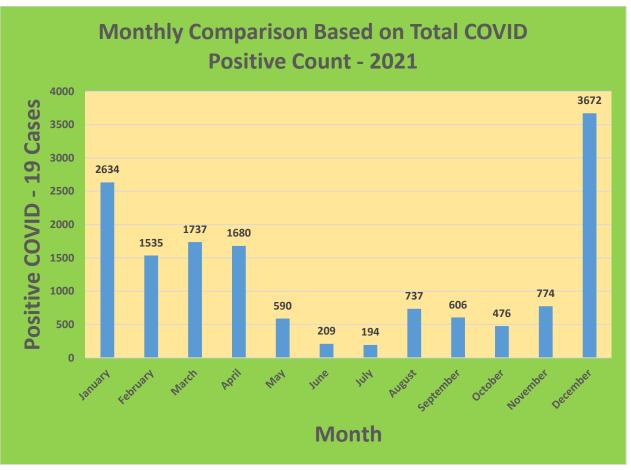

25-44     | 29,898     | 23,149                            | 77.43%                              | 20,120                       | 67.3%                                   |
| 45-64     | 27,429     | 23,607                            | 86.07%                              | 21,671                       | 79.01%                                  |
| 5-11      | 10,771     | 2,735                             | 25.39%                              | 2,038                        | 18.92%                                  |
| 65+       | 13,896     | 13,516                            | 97.27%                              | 12,440                       | 89.52%                                  |

<sup>\*</sup>Data Source: CT WIZ (Last Update: 3/16/2022)

## **City of Waterbury COVID Graphs:**











### **Quick Resources:**

- Senior citizens in need of special assistance are encouraged to call 3-1-1 for help with:
   Prescription pick up and/or drop off, emergency transportation, supplemental food drop off, etc.
- The City of Waterbury's Emergency Operation Center (EOC) is open and staffed 24 hours a day. <u>Individuals who have questions or who are seeking information about the city's ongoing response are encouraged to call the EOC at 3-1-1.</u>
- Individuals with general questions about coronavirus are encouraged to call 2-1-1 for the State of Connecticut's Coronavirus Call Center.
- To visit the City of Waterbury's COVID-19 informational website, click here.

# **Availability of COVID-19 Testing In Waterbury:**



COVID-19 Drive-Up & Walk-Up Testing Sites Located in Waterbury,