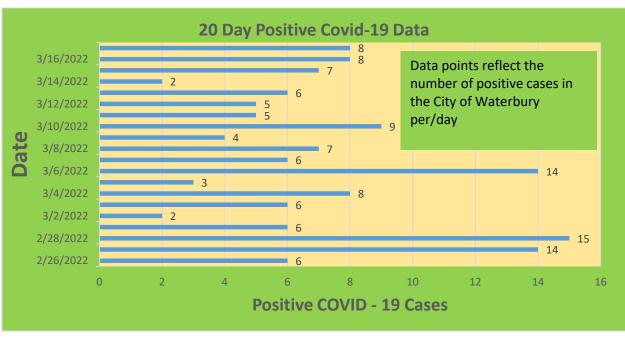

## **City of Waterbury COVID Graphs:**

| Waterbury COVID-19 Summary                                                                               | Total   | Change Since<br>Yesterday        |
|----------------------------------------------------------------------------------------------------------|---------|----------------------------------|
| Cases of COVID-19                                                                                        | 32,528  | +8                               |
| COVID-19-Associated Deaths                                                                               | 471     | +0                               |
| Patients Currently Hospitalized with COVID-19 (St. Mary's Hospital & Waterbury Hospital) (As of 3/10/22) | 6       | -5                               |
| COVID-19 Patients in ICU (St. Mary's Hospital & Waterbury Hospital) (As of 3/10/22)                      | 2       | +0                               |
| Cases of COVID-19 Reported Over Last 20<br>Days (2/24-3/17)                                              | 155     |                                  |
|                                                                                                          |         | Change Since Last<br>Week (3/10) |
| Total COVID-19 Tests Administered *State Department of Public Health Data. Last Updated 3/17             | 503,386 | +2,920                           |