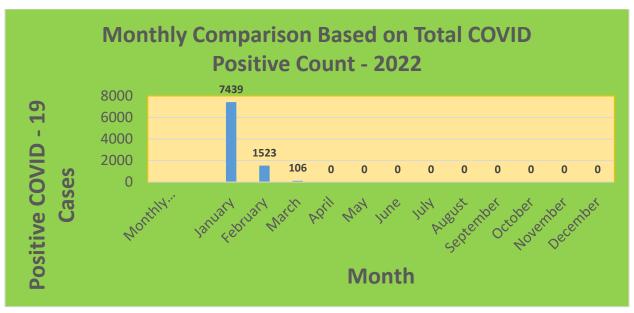

| 25-44     | 29,898     | 23,149                            | 77.43%                              | 20,120                       | 67.3%                                   |
| 45-64     | 27,429     | 23,607                            | 86.07%                              | 21,671                       | 79.01%                                  |
| 5-11      | 10,771     | 2,735                             | 25.39%                              | 2,038                        | 18.92%                                  |
| 65+       | 13,896     | 13,516                            | 97.27%                              | 12,440                       | 89.52%                                  |

<sup>\*</sup>Data Source: CT WIZ (Last Update: 3/16/2022)

## **City of Waterbury COVID Graphs:**











### **Quick Resources:**

- Senior citizens in need of special assistance are encouraged to call 3-1-1 for help with:
   Prescription pick up and/or drop off, emergency transportation, supplemental food drop off, etc.
- The City of Waterbury's Emergency Operation Center (EOC) is open and staffed 24 hours a day. <u>Individuals who have questions or who are seeking information about the city's ongoing response are encouraged to call the EOC at 3-1-1.</u>
- Individuals with general questions about coronavirus are encouraged to call 2-1-1 for the State of Connecticut's Coronavirus Call Center.
- To visit the City of Waterbury's COVID-19 informational website, click here.

# **Availability of COVID-19 Testing In Waterbury:**



COVID-19 Drive-Up & Walk-Up Testing Sites Located in Waterbur