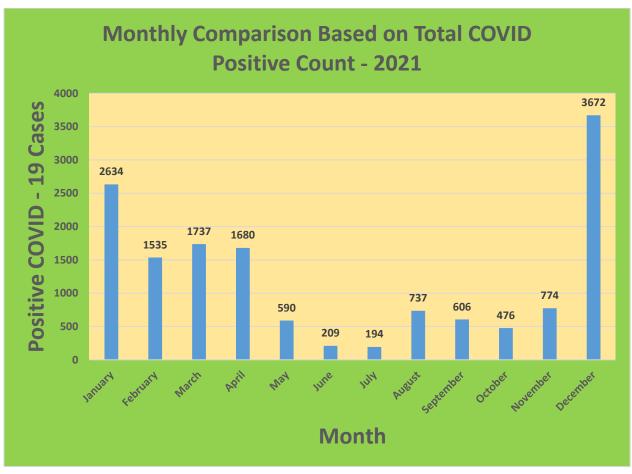

25-44     | 29,898     | 23,094                            | 77.24%                              | 20,064                       | 67.11%                                  |
| 45-64     | 27,429     | 23,602                            | 86.05%                              | 21,654                       | 78.95%                                  |
| 5-11      | 10,771     | 2,669                             | 25.06%                              | 1,988                        | 18.46%                                  |
| 65+       | 13,896     | 13,508                            | 97.21%                              | 12,430                       | 89.45%                                  |

<sup>\*</sup>Data Source: CT WIZ (Last Update: 3/9/2022)

## **City of Waterbury COVID Graphs:**











### **Quick Resources:**

- Senior citizens in need of special assistance are encouraged to call 3-1-1 for help with:
   Prescription pick up and/or drop off, emergency transportation, supplemental food drop off, etc.
- The City of Waterbury's Emergency Operation Center (EOC) is open and staffed 24 hours a day. <u>Individuals who have questions or who are seeking information about the city's ongoing response are encouraged to call the EOC at 3-1-1.</u>
- Individuals with general questions about coronavirus are encouraged to call 2-1-1 for the State of Connecticut's Coronavirus Call Center.
- To visit the City of Waterbury's COVID-19 informational website, click here.

# **Availability of COVID-19 Testing In Waterbury:**



COVID-19 Drive-Up & Walk-Up Testing Sites Located in Waterbury,