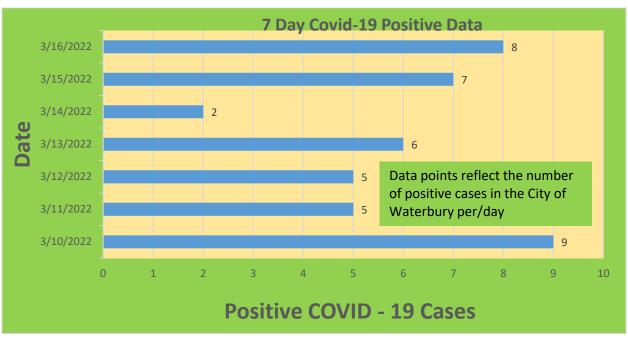

| Waterbury COVID-19 Summary                                                                               | Total   | Change Since<br>Yesterday       |
|----------------------------------------------------------------------------------------------------------|---------|---------------------------------|
| Cases of COVID-19                                                                                        | 32,520  | +8                              |
| COVID-19-Associated Deaths                                                                               | 471     | +0                              |
| Patients Currently Hospitalized with COVID-19 (St. Mary's Hospital & Waterbury Hospital) (As of 3/10/22) | 6       | -5                              |
| COVID-19 Patients in ICU (St. Mary's Hospital & Waterbury Hospital) (As of 3/10/22)                      | 2       | +0                              |
| Cases of COVID-19 Reported Over Last 20<br>Days (2/23-3/16)                                              | 155     |                                 |
|                                                                                                          |         | Change Since Last<br>Week (3/9) |
| Total COVID-19 Tests Administered *State Department of Public Health Data. Last Updated 3/16             | 502,717 | +2,804                          |

## **City of Waterbury COVID Graphs:**