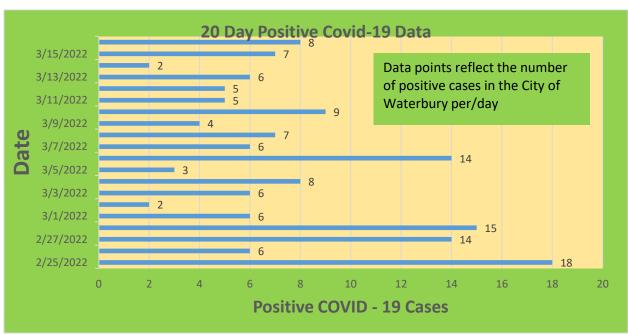

| Waterbury COVID-19 Summary                                                                               | Total   | Change Since<br>Yesterday       |
|----------------------------------------------------------------------------------------------------------|---------|---------------------------------|
| Cases of COVID-19                                                                                        | 32,520  | +8                              |
| COVID-19-Associated Deaths                                                                               | 471     | +0                              |
| Patients Currently Hospitalized with COVID-19 (St. Mary's Hospital & Waterbury Hospital) (As of 3/10/22) | 6       | -5                              |
| COVID-19 Patients in ICU (St. Mary's Hospital & Waterbury Hospital) (As of 3/10/22)                      | 2       | +0                              |
| Cases of COVID-19 Reported Over Last 20<br>Days (2/23-3/16)                                              | 155     |                                 |
|                                                                                                          |         | Change Since Last<br>Week (3/9) |
| Total COVID-19 Tests Administered *State Department of Public Health Data. Last Updated 3/16             | 502,717 | +2,804                          |

## **City of Waterbury COVID Graphs:**