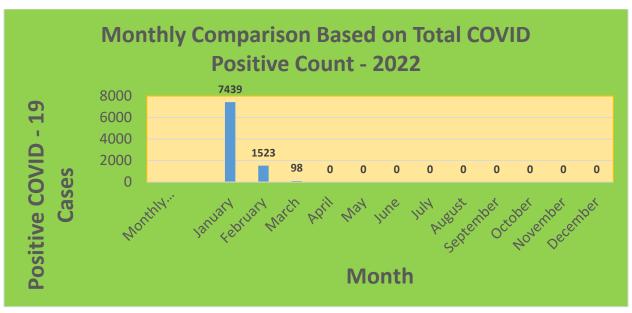

| 25-44     | 29,898     | 23,094                            | 77.24%                              | 20,064                       | 67.11%                                  |
| 45-64     | 27,429     | 23,602                            | 86.05%                              | 21,654                       | 78.95%                                  |
| 5-11      | 10,771     | 2,669                             | 25.06%                              | 1,988                        | 18.46%                                  |
| 65+       | 13,896     | 13,508                            | 97.21%                              | 12,430                       | 89.45%                                  |

<sup>\*</sup>Data Source: CT WIZ (Last Update: 3/9/2022)

## **City of Waterbury COVID Graphs:**











### **Quick Resources:**

- Senior citizens in need of special assistance are encouraged to call 3-1-1 for help with:
   Prescription pick up and/or drop off, emergency transportation, supplemental food drop off, etc.
- The City of Waterbury's Emergency Operation Center (EOC) is open and staffed 24 hours a day. <u>Individuals who have questions or who are seeking information about the city's ongoing response are encouraged to call the EOC at 3-1-1.</u>
- Individuals with general questions about coronavirus are encouraged to call 2-1-1 for the State of Connecticut's Coronavirus Call Center.
- To visit the City of Waterbury's COVID-19 informational website, click here.

# **Availability of COVID-19 Testing In Waterbury:**



COVID-19 Drive-Up & Walk-Up Testing Sites Located in Waterbur