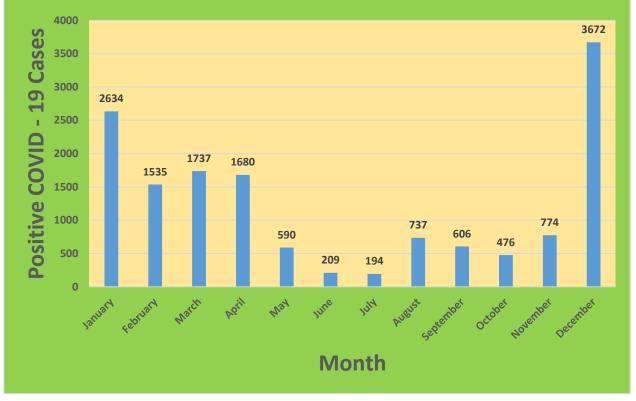

3,094                            | 77.24%                                       | 20,064                       | 67.11%                                  |
| 45-64     | 27,429     | 23,602                            | 86.05%                                       | 21,654                       | 78.95%                                  |
| 5-11      | 10,771     | 2,669                             | 25.06%                                       | 1,988                        | 18.46%                                  |
| 65+       | 13,896     | 13,508                            | 97.21%                                       | 12,430                       | 89.45%                                  |

\*Data Source: CT WIZ (Last Update: 3/9/2022)

#### **City of Waterbury COVID Graphs:**











#### **Quick Resources:**

- Senior citizens in need of special assistance are encouraged to call 3-1-1 for help with: Prescription pick up and/or drop off, emergency transportation, supplemental food drop off, etc.
- The City of Waterbury's Emergency Operation Center (EOC) is open and staffed 24 hours a day. <u>Individuals who have questions or who are seeking information about the city's ongoing response are encouraged to call the EOC at 3-1-1.</u>
- Individuals with general questions about coronavirus are encouraged to call 2-1-1 for the State of Connecticut's Coronavirus Call Center.
- To visit the City of Waterbury's COVID-19 informational website, <u>click here</u>.

#### Availability of COVID-19 Testing In Waterbury:



## COVID-19 Vaccine Clinics Located in Waterbury:

For more