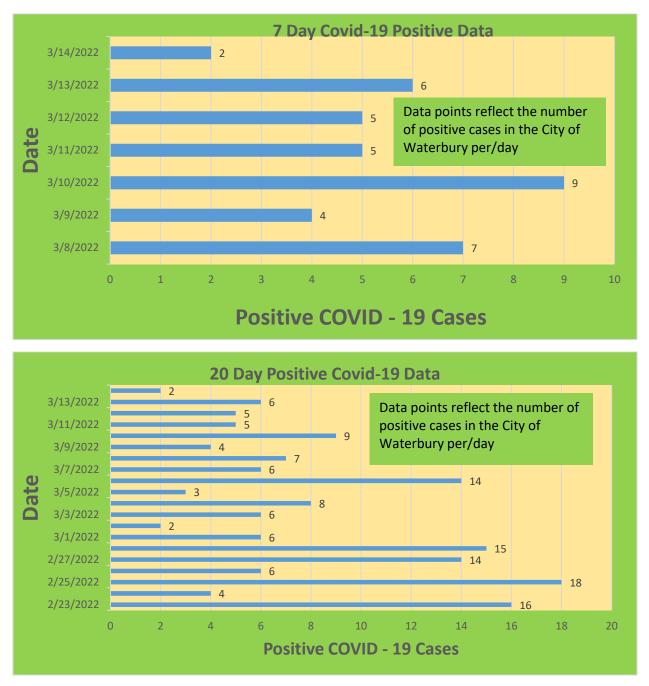

| 23,094                            | 77.24%                                       | 20,064                       | 67.11%                                  |
| 45-64     | 27,429     | 23,602                            | 86.05%                                       | 21,654                       | 78.95%                                  |
| 5-11      | 10,771     | 2,669                             | 25.06%                                       | 1,988                        | 18.46%                                  |
| 65+       | 13,896     | 13,508                            | 97.21%                                       | 12,430                       | 89.45%                                  |

\*Data Source: CT WIZ (Last Update: 3/9/2022)

#### **City of Waterbury COVID Graphs:**











#### **Quick Resources:**

- Senior citizens in need of special assistance are encouraged to call 3-1-1 for help with: Prescription pick up and/or drop off, emergency transportation, supplemental food drop off, etc.
- The City of Waterbury's Emergency Operation Center (EOC) is open and staffed 24 hours a day. <u>Individuals who have questions or who are seeking information about the city's ongoing response are encouraged to call the EOC at 3-1-1.</u>
- Individuals with general questions about coronavirus are encouraged to call 2-1-1 for the State of Connecticut's Coronavirus Call Center.
- To visit the City of Waterbury's COVID-19 informational website, <u>click here</u>.

#### Availability of COVID-19 Testing In Waterbury:



## COVID-19 Vaccine Clinics Located in Waterbury:

Fo