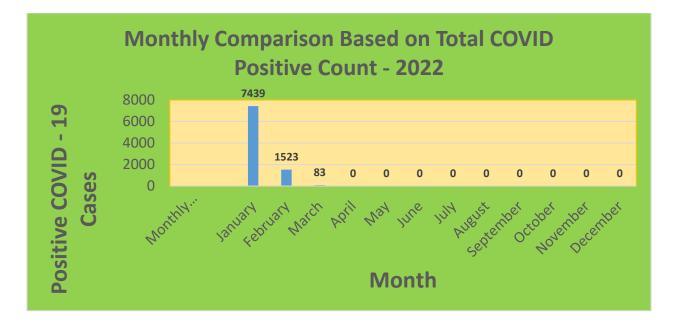

| 23,094                            | 77.24%                                       | 20,064                       | 67.11%                                  |
| 45-64     | 27,429     | 23,602                            | 86.05%                                       | 21,654                       | 78.95%                                  |
| 5-11      | 10,771     | 2,669                             | 25.06%                                       | 1,988                        | 18.46%                                  |
| 65+       | 13,896     | 13,508                            | 97.21%                                       | 12,430                       | 89.45%                                  |

\*Data Source: CT WIZ (Last Update: 3/9/2022)

#### **City of Waterbury COVID Graphs:**











#### **Quick Resources:**

- Senior citizens in need of special assistance are encouraged to call 3-1-1 for help with: Prescription pick up and/or drop off, emergency transportation, supplemental food drop off, etc.
- The City of Waterbury's Emergency Operation Center (EOC) is open and staffed 24 hours a day. <u>Individuals who have questions or who are seeking information about the city's ongoing response are encouraged to call the EOC at 3-1-1.</u>
- Individuals with general questions about coronavirus are encouraged to call 2-1-1 for the State of Connecticut's Coronavirus Call Center.
- To visit the City of Waterbury's COVID-19 informational website, <u>click here</u>.

#### Availability of COVID-19 Testing In Waterbury:



## COVID-19 Vaccine Clinics Located in Waterbury:

For