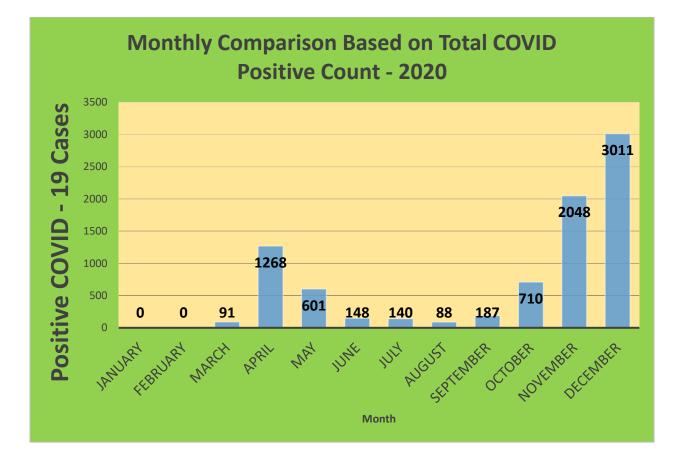

094                            | 77.24%                                       | 20,064                       | 67.11%                                  |
| 45-64     | 27,429     | 23,602                            | 86.05%                                       | 21,654                       | 78.95%                                  |
| 5-11      | 10,771     | 2,669                             | 25.06%                                       | 1,988                        | 18.46%                                  |
| 65+       | 13,896     | 13,508                            | 97.21%                                       | 12,430                       | 89.45%                                  |

\*Data Source: CT WIZ (Last Update: 3/9/2022)

#### **City of Waterbury COVID Graphs:**











#### **Quick Resources:**

- Senior citizens in need of special assistance are encouraged to call 3-1-1 for help with: Prescription pick up and/or drop off, emergency transportation, supplemental food drop off, etc.
- The City of Waterbury's Emergency Operation Center (EOC) is open and staffed 24 hours a day. <u>Individuals who have questions or who are seeking information about the city's ongoing response are encouraged to call the EOC at 3-1-1.</u>
- Individuals with general questions about coronavirus are encouraged to call 2-1-1 for the State of Connecticut's Coronavirus Call Center.
- To visit the City of Waterbury's COVID-19 informational website, <u>click here</u>.

#### Availability of COVID-19 Testing In Waterbury:



## COVID-19 Vaccine Clinics Located in Waterbury:

For more i