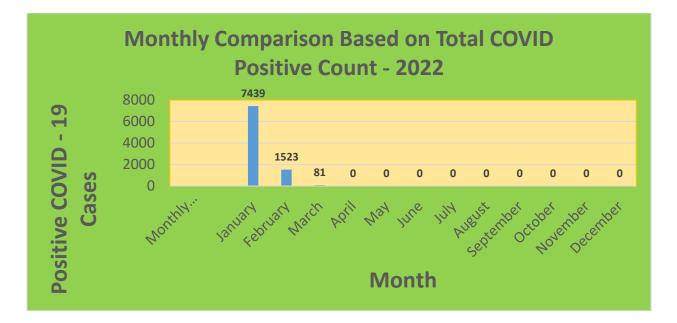

| 23,094                            | 77.24%                                       | 20,064                       | 67.11%                                  |
| 45-64     | 27,429     | 23,602                            | 86.05%                                       | 21,654                       | 78.95%                                  |
| 5-11      | 10,771     | 2,669                             | 25.06%                                       | 1,988                        | 18.46%                                  |
| 65+       | 13,896     | 13,508                            | 97.21%                                       | 12,430                       | 89.45%                                  |

\*Data Source: CT WIZ (Last Update: 3/9/2022)

#### City of Waterbury COVID Graphs:











### **Quick Resources:**

- Senior citizens in need of special assistance are encouraged to call 3-1-1 for help with: Prescription pick up and/or drop off, emergency transportation, supplemental food drop off, etc.
- The City of Waterbury's Emergency Operation Center (EOC) is open and staffed 24 hours a day. <u>Individuals who have questions or who are seeking information about the city's ongoing response are encouraged to call the EOC at 3-1-1.</u>
- Individuals with general questions about coronavirus are encouraged to call 2-1-1 for the State of Connecticut's Coronavirus Call Center.
- To visit the City of Waterbury's COVID-19 informational website, <u>click here</u>.

#### Availability of COVID-19 Testing In Waterbury:



# COVID-19 Vaccine Clinics Located in Waterbury:

For mo