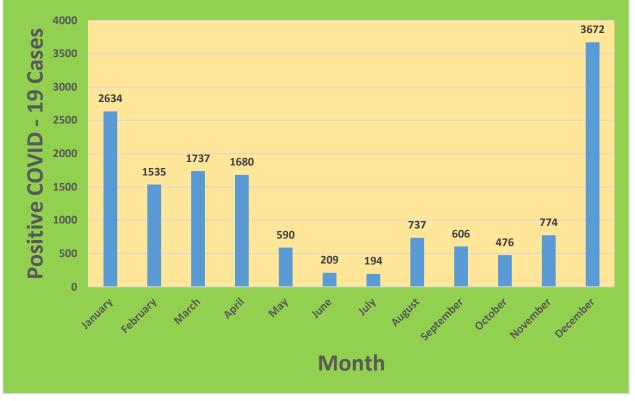

| 23,094                            | 77.24%                                       | 20,064                       | 67.11%                                  |
| 45-64     | 27,429     | 23,602                            | 86.05%                                       | 21,654                       | 78.95%                                  |
| 5-11      | 10,771     | 2,669                             | 25.06%                                       | 1,988                        | 18.46%                                  |
| 65+       | 13,896     | 13,508                            | 97.21%                                       | 12,430                       | 89.45%                                  |

\*Data Source: CT WIZ (Last Update: 3/9/2022)

#### City of Waterbury COVID Graphs:











### **Quick Resources:**

- Senior citizens in need of special assistance are encouraged to call 3-1-1 for help with: Prescription pick up and/or drop off, emergency transportation, supplemental food drop off, etc.
- The City of Waterbury's Emergency Operation Center (EOC) is open and staffed 24 hours a day. <u>Individuals who have questions or who are seeking information about the city's ongoing response are encouraged to call the EOC at 3-1-1.</u>
- Individuals with general questions about coronavirus are encouraged to call 2-1-1 for the State of Connecticut's Coronavirus Call Center.
- To visit the City of Waterbury's COVID-19 informational website, <u>click here</u>.

#### Availability of COVID-19 Testing In Waterbury:



# COVID-19 Vaccine Clinics Located in Waterbury:

For more i