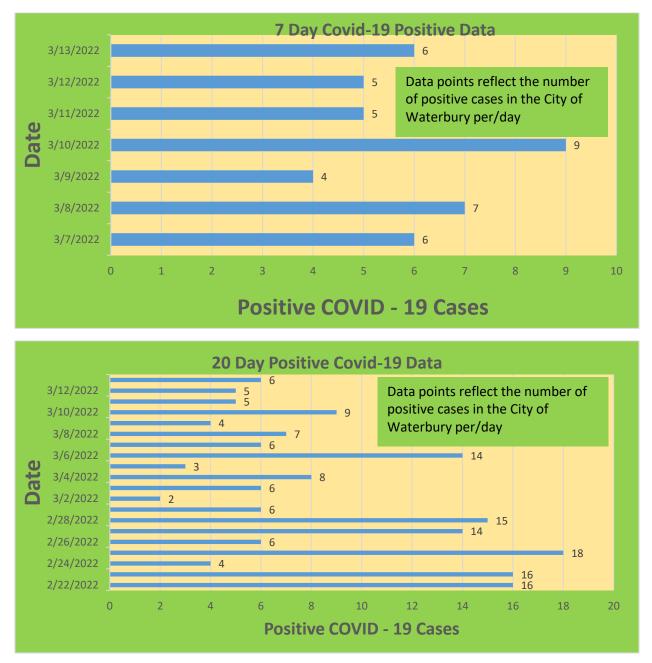

| Waterbury COVID-19 Summary                                                                                      | Total   | Change Since<br>Yesterday       |
|-----------------------------------------------------------------------------------------------------------------|---------|---------------------------------|
| Cases of COVID-19                                                                                               | 32,503  | +6                              |
| COVID-19-Associated Deaths                                                                                      | 463     | +0                              |
| Patients Currently Hospitalized with COVID-<br>19 (St. Mary's Hospital & Waterbury<br>Hospital) (As of 3/10/22) | 6       | -5                              |
| COVID-19 Patients in ICU (St. Mary's<br>Hospital & Waterbury Hospital) (As of<br>3/10/22)                       | 2       | +0                              |
| Cases of COVID-19 Reported Over Last 20<br>Days (2/20-3/13)                                                     | 171     |                                 |
|                                                                                                                 |         | Change Since Last<br>Week (3/4) |
| Total COVID-19 Tests Administered<br>*State Department of Public Health Data. Last<br>Updated 3/11              | 500,948 | +3,449                          |

#### City of Waterbury COVID Graphs: