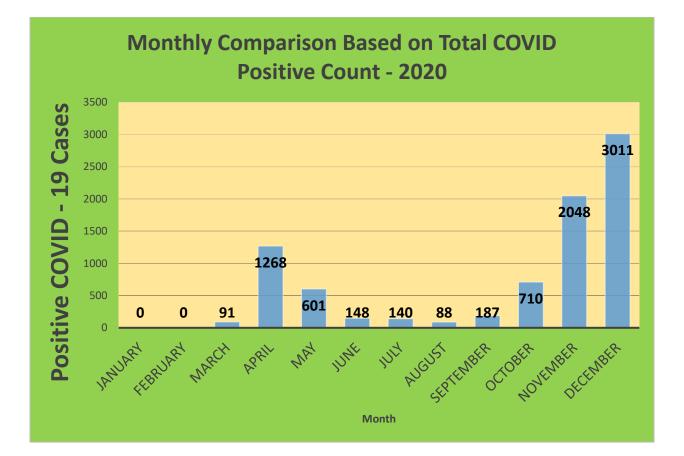

23,094                            | 77.24%                                       | 20,064                       | 67.11%                                  |
| 45-64     | 27,429     | 23,602                            | 86.05%                                       | 21,654                       | 78.95%                                  |
| 5-11      | 10,771     | 2,669                             | 25.06%                                       | 1,988                        | 18.46%                                  |
| 65+       | 13,896     | 13,508                            | 97.21%                                       | 12,430                       | 89.45%                                  |

\*Data Source: CT WIZ (Last Update: 3/9/2022)

#### City of Waterbury COVID Graphs:











### **Quick Resources:**

- Senior citizens in need of special assistance are encouraged to call 3-1-1 for help with: Prescription pick up and/or drop off, emergency transportation, supplemental food drop off, etc.
- The City of Waterbury's Emergency Operation Center (EOC) is open and staffed 24 hours a day. <u>Individuals who have questions or who are seeking information about the city's ongoing response are encouraged to call the EOC at 3-1-1.</u>
- Individuals with general questions about coronavirus are encouraged to call 2-1-1 for the State of Connecticut's Coronavirus Call Center.
- To visit the City of Waterbury's COVID-19 informational website, <u>click here</u>.

#### Availability of COVID-19 Testing In Waterbury:



# COVID-19 Vaccine Clinics Located in Waterbury:

For more inf