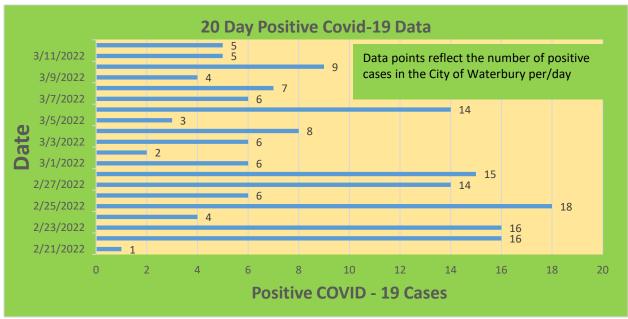

|
| 25-44     | 29,898     | 23,094                            | 77.24%                              | 20,064                       | 67.11%                                  |
| 45-64     | 27,429     | 23,602                            | 86.05%                              | 21,654                       | 78.95%                                  |
| 5-11      | 10,771     | 2,669                             | 25.06%                              | 1,988                        | 18.46%                                  |
| 65+       | 13,896     | 13,508                            | 97.21%                              | 12,430                       | 89.45%                                  |

<sup>\*</sup>Data Source: CT WIZ (Last Update: 3/9/2022)

## **City of Waterbury COVID Graphs:**











### **Quick Resources:**

- Senior citizens in need of special assistance are encouraged to call 3-1-1 for help with:
   Prescription pick up and/or drop off, emergency transportation, supplemental food drop off, etc.
- The City of Waterbury's Emergency Operation Center (EOC) is open and staffed 24 hours a day. <u>Individuals who have questions or who are seeking information about the city's ongoing response are encouraged to call the EOC at 3-1-1.</u>
- Individuals with general questions about coronavirus are encouraged to call 2-1-1 for the State of Connecticut's Coronavirus Call Center.
- To visit the City of Waterbury's COVID-19 informational website, click here.

# **Availability of COVID-19 Testing In Waterbury:**



COVID-19 Drive-Up & Walk-Up Testing Sites Located in Waterb