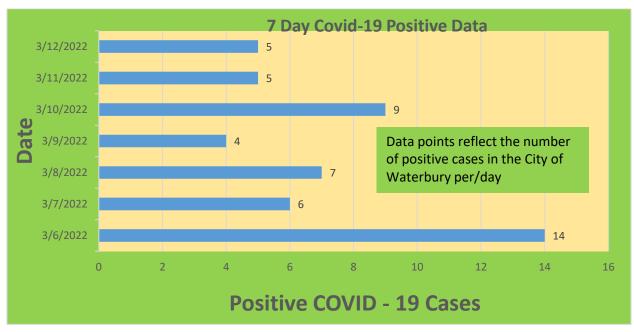

|
| 25-44     | 29,898     | 23,094                            | 77.24%                              | 20,064                       | 67.11%                                  |
| 45-64     | 27,429     | 23,602                            | 86.05%                              | 21,654                       | 78.95%                                  |
| 5-11      | 10,771     | 2,669                             | 25.06%                              | 1,988                        | 18.46%                                  |
| 65+       | 13,896     | 13,508                            | 97.21%                              | 12,430                       | 89.45%                                  |

<sup>\*</sup>Data Source: CT WIZ (Last Update: 3/9/2022)

## **City of Waterbury COVID Graphs:**











### **Quick Resources:**

- Senior citizens in need of special assistance are encouraged to call 3-1-1 for help with:
   Prescription pick up and/or drop off, emergency transportation, supplemental food drop off, etc.
- The City of Waterbury's Emergency Operation Center (EOC) is open and staffed 24 hours a day. <u>Individuals who have questions or who are seeking information about the city's ongoing response are encouraged to call the EOC at 3-1-1.</u>
- Individuals with general questions about coronavirus are encouraged to call 2-1-1 for the State of Connecticut's Coronavirus Call Center.
- To visit the City of Waterbury's COVID-19 informational website, click here.

# **Availability of COVID-19 Testing In Waterbury:**



COVID-19 Drive-Up & Walk-Up Testing Sites Located in Wate