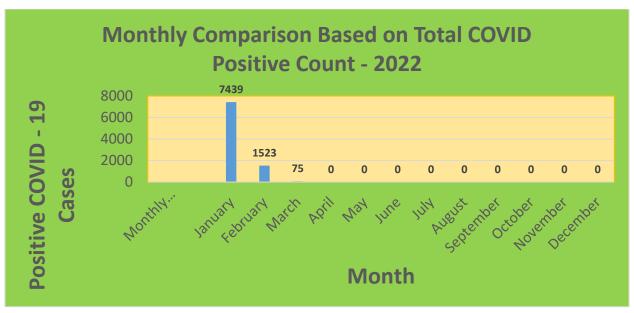

| 25-44     | 29,898     | 23,094                            | 77.24%                              | 20,064                       | 67.11%                                  |
| 45-64     | 27,429     | 23,602                            | 86.05%                              | 21,654                       | 78.95%                                  |
| 5-11      | 10,771     | 2,669                             | 25.06%                              | 1,988                        | 18.46%                                  |
| 65+       | 13,896     | 13,508                            | 97.21%                              | 12,430                       | 89.45%                                  |

<sup>\*</sup>Data Source: CT WIZ (Last Update: 3/9/2022)

## **City of Waterbury COVID Graphs:**











### **Quick Resources:**

- Senior citizens in need of special assistance are encouraged to call 3-1-1 for help with:
   Prescription pick up and/or drop off, emergency transportation, supplemental food drop off, etc.
- The City of Waterbury's Emergency Operation Center (EOC) is open and staffed 24 hours a day. <u>Individuals who have questions or who are seeking information about the city's ongoing response are encouraged to call the EOC at 3-1-1.</u>
- Individuals with general questions about coronavirus are encouraged to call 2-1-1 for the State of Connecticut's Coronavirus Call Center.
- To visit the City of Waterbury's COVID-19 informational website, click here.

# **Availability of COVID-19 Testing In Waterbury:**



COVID-19 Drive-Up & Walk-Up Testing Sites Located in Waterbur