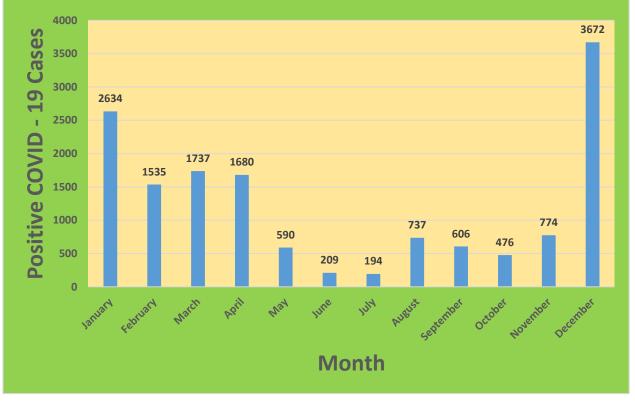

094                            | 77.24%                                       | 20,064                       | 67.11%                                  |
| 45-64     | 27,429     | 23,602                            | 86.05%                                       | 21,654                       | 78.95%                                  |
| 5-11      | 10,771     | 2,669                             | 25.06%                                       | 1,988                        | 18.46%                                  |
| 65+       | 13,896     | 13,508                            | 97.21%                                       | 12,430                       | 89.45%                                  |

\*Data Source: CT WIZ (Last Update: 3/9/2022)

#### **City of Waterbury COVID Graphs:**













#### **Quick Resources:**

- Senior citizens in need of special assistance are encouraged to call 3-1-1 for help with: Prescription pick up and/or drop off, emergency transportation, supplemental food drop off, etc.
- The City of Waterbury's Emergency Operation Center (EOC) is open and staffed 24 hours a day. <u>Individuals who have questions or who are seeking information about the city's ongoing response are encouraged to call the EOC at 3-1-1.</u>
- Individuals with general questions about coronavirus are encouraged to call 2-1-1 for the State of Connecticut's Coronavirus Call Center.
- To visit the City of Waterbury's COVID-19 informational website, <u>click here</u>.

#### Availability of COVID-19 Testing In Waterbury:



## COVID-19 Vaccine Clinics Located in Waterbury:

For more