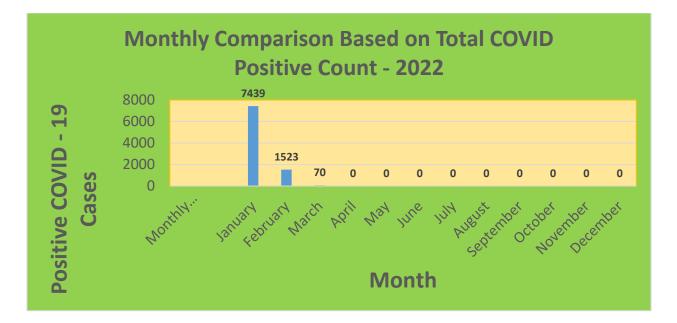

23,094                            | 77.24%                                       | 20,064                       | 67.11%                                  |
| 45-64     | 27,429     | 23,602                            | 86.05%                                       | 21,654                       | 78.95%                                  |
| 5-11      | 10,771     | 2,669                             | 25.06%                                       | 1,988                        | 18.46%                                  |
| 65+       | 13,896     | 13,508                            | 97.21%                                       | 12,430                       | 89.45%                                  |

\*Data Source: CT WIZ (Last Update: 3/9/2022)

#### **City of Waterbury COVID Graphs:**













#### **Quick Resources:**

- Senior citizens in need of special assistance are encouraged to call 3-1-1 for help with: Prescription pick up and/or drop off, emergency transportation, supplemental food drop off, etc.
- The City of Waterbury's Emergency Operation Center (EOC) is open and staffed 24 hours a day. <u>Individuals who have questions or who are seeking information about the city's ongoing response are encouraged to call the EOC at 3-1-1.</u>
- Individuals with general questions about coronavirus are encouraged to call 2-1-1 for the State of Connecticut's Coronavirus Call Center.
- To visit the City of Waterbury's COVID-19 informational website, <u>click here</u>.

#### Availability of COVID-19 Testing In Waterbury:



## COVID-19 Vaccine Clinics Located in Waterbury:

For