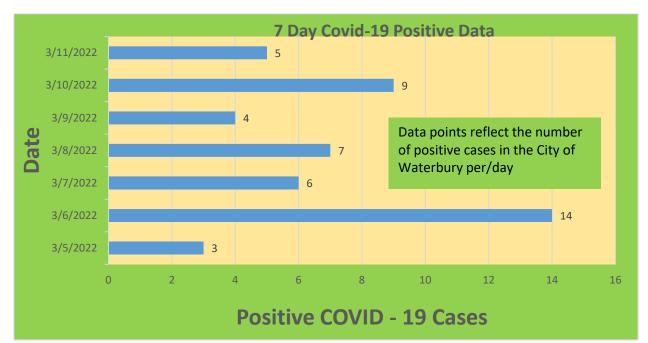

#### **City of Waterbury COVID Graphs:**

| Waterbury COVID-19 Summary                                                                                      | Total   | Change Since<br>Yesterday       |
|-----------------------------------------------------------------------------------------------------------------|---------|---------------------------------|
| Cases of COVID-19                                                                                               | 32,492  | +5                              |
| COVID-19-Associated Deaths                                                                                      | 463     | +0                              |
| Patients Currently Hospitalized with COVID-<br>19 (St. Mary's Hospital & Waterbury<br>Hospital) (As of 3/10/22) | 6       | -5                              |
| COVID-19 Patients in ICU (St. Mary's<br>Hospital & Waterbury Hospital) (As of<br>3/10/22)                       | 2       | +0                              |
| Cases of COVID-19 Reported Over Last 20<br>Days (2/18-3/11)                                                     | 196     |                                 |
|                                                                                                                 |         | Change Since Last<br>Week (3/4) |
| Total COVID-19 Tests Administered<br>*State Department of Public Health Data. Last<br>Updated 3/11              | 500,948 | +3,449                          |