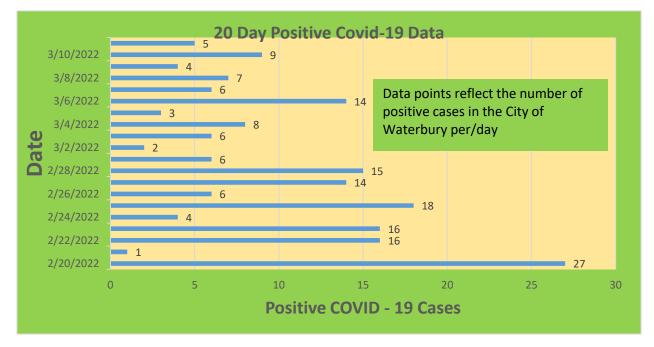

#### **City of Waterbury COVID Graphs:**

| Waterbury COVID-19 Summary                                                                                      | Total   | Change Since<br>Yesterday       |
|-----------------------------------------------------------------------------------------------------------------|---------|---------------------------------|
| Cases of COVID-19                                                                                               | 32,492  | +5                              |
| COVID-19-Associated Deaths                                                                                      | 463     | +0                              |
| Patients Currently Hospitalized with COVID-<br>19 (St. Mary's Hospital & Waterbury<br>Hospital) (As of 3/10/22) | 6       | -5                              |
| COVID-19 Patients in ICU (St. Mary's<br>Hospital & Waterbury Hospital) (As of<br>3/10/22)                       | 2       | +0                              |
| Cases of COVID-19 Reported Over Last 20<br>Days (2/18-3/11)                                                     | 196     |                                 |
|                                                                                                                 |         | Change Since Last<br>Week (3/4) |
| Total COVID-19 Tests Administered<br>*State Department of Public Health Data. Last<br>Updated 3/11              | 500,948 | +3,449                          |