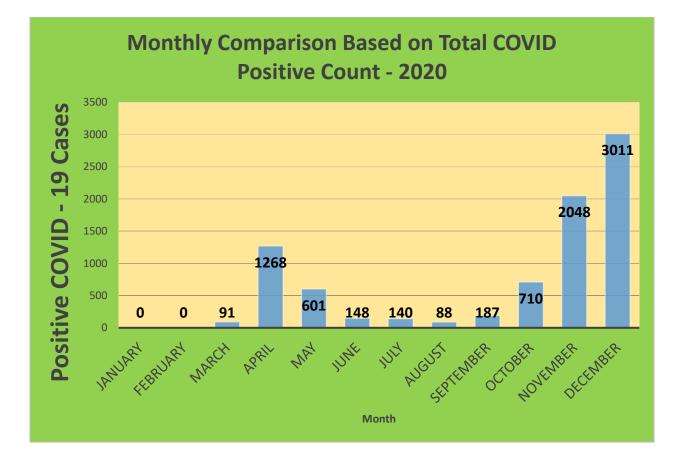

4                            | 77.24%                                       | 20,064                       | 67.11%                                  |
| 45-64     | 27,429     | 23,602                            | 86.05%                                       | 21,654                       | 78.95%                                  |
| 5-11      | 10,771     | 2,669                             | 25.06%                                       | 1,988                        | 18.46%                                  |
| 65+       | 13,896     | 13,508                            | 97.21%                                       | 12,430                       | 89.45%                                  |

\*Data Source: CT WIZ (Last Update: 3/9/2022)

#### **City of Waterbury COVID Graphs:**













#### **Quick Resources:**

- Senior citizens in need of special assistance are encouraged to call 3-1-1 for help with: Prescription pick up and/or drop off, emergency transportation, supplemental food drop off, etc.
- The City of Waterbury's Emergency Operation Center (EOC) is open and staffed 24 hours a day. <u>Individuals who have questions or who are seeking information about the city's ongoing response are encouraged to call the EOC at 3-1-1.</u>
- Individuals with general questions about coronavirus are encouraged to call 2-1-1 for the State of Connecticut's Coronavirus Call Center.
- To visit the City of Waterbury's COVID-19 informational website, <u>click here</u>.

#### Availability of COVID-19 Testing In Waterbury:



## COVID-19 Vaccine Clinics Located in Waterbury:

For more i