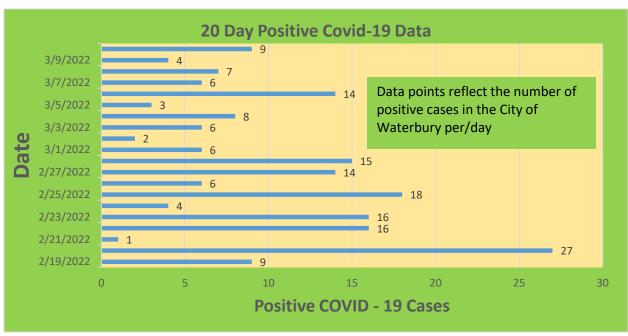

| Waterbury COVID-19 Summary                                                                               | Total   | Change Since<br>Yesterday       |
|----------------------------------------------------------------------------------------------------------|---------|---------------------------------|
| Cases of COVID-19                                                                                        | 32,487  | +9                              |
| COVID-19-Associated Deaths                                                                               | 463     | +0                              |
| Patients Currently Hospitalized with COVID-19 (St. Mary's Hospital & Waterbury Hospital) (As of 3/10/22) | 6       | -5                              |
| COVID-19 Patients in ICU (St. Mary's Hospital & Waterbury Hospital) (As of 3/10/22)                      | 2       | +0                              |
| Cases of COVID-19 Reported Over Last 20<br>Days (2/17-3/10)                                              | 199     |                                 |
|                                                                                                          |         | Change Since Last<br>Week (3/3) |
| Total COVID-19 Tests Administered *State Department of Public Health Data. Last Updated 3/10             | 500,466 | +3,850                          |

## **City of Waterbury COVID Graphs:**