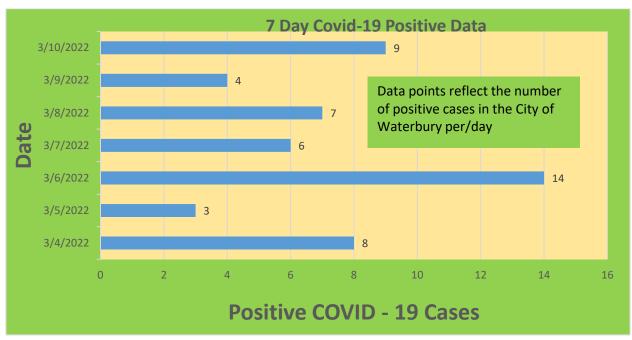

| Waterbury COVID-19 Summary                                                                               | Total   | Change Since<br>Yesterday       |
|----------------------------------------------------------------------------------------------------------|---------|---------------------------------|
| Cases of COVID-19                                                                                        | 32,487  | +9                              |
| COVID-19-Associated Deaths                                                                               | 463     | +0                              |
| Patients Currently Hospitalized with COVID-19 (St. Mary's Hospital & Waterbury Hospital) (As of 3/10/22) | 6       | -5                              |
| COVID-19 Patients in ICU (St. Mary's Hospital & Waterbury Hospital) (As of 3/10/22)                      | 2       | +0                              |
| Cases of COVID-19 Reported Over Last 20<br>Days (2/17-3/10)                                              | 199     |                                 |
|                                                                                                          |         | Change Since Last<br>Week (3/3) |
| Total COVID-19 Tests Administered *State Department of Public Health Data. Last Updated 3/10             | 500,466 | +3,850                          |

## **City of Waterbury COVID Graphs:**