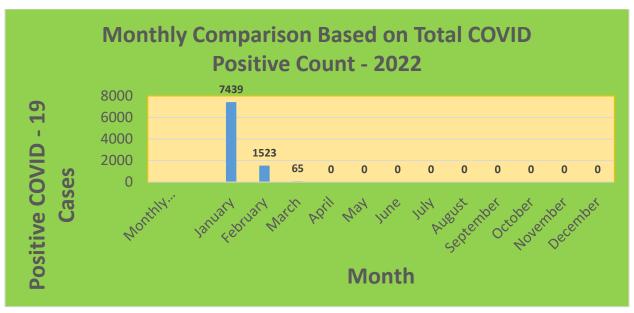

| 25-44     | 29,898     | 23,094                            | 77.24%                              | 20,064                       | 67.11%                                  |
| 45-64     | 27,429     | 23,602                            | 86.05%                              | 21,654                       | 78.95%                                  |
| 5-11      | 10,771     | 2,669                             | 25.06%                              | 1,988                        | 18.46%                                  |
| 65+       | 13,896     | 13,508                            | 97.21%                              | 12,430                       | 89.45%                                  |

<sup>\*</sup>Data Source: CT WIZ (Last Update: 3/9/2022)

## **City of Waterbury COVID Graphs:**











### **Quick Resources:**

- Senior citizens in need of special assistance are encouraged to call 3-1-1 for help with:
   Prescription pick up and/or drop off, emergency transportation, supplemental food drop off, etc.
- The City of Waterbury's Emergency Operation Center (EOC) is open and staffed 24 hours a day. <u>Individuals who have questions or who are seeking information about the city's ongoing response are encouraged to call the EOC at 3-1-1.</u>
- Individuals with general questions about coronavirus are encouraged to call 2-1-1 for the State of Connecticut's Coronavirus Call Center.
- To visit the City of Waterbury's COVID-19 informational website, click here.

# **Availability of COVID-19 Testing In Waterbury:**



COVID-19 Drive-Up & Walk-Up Testing Sites Located in Waterbur