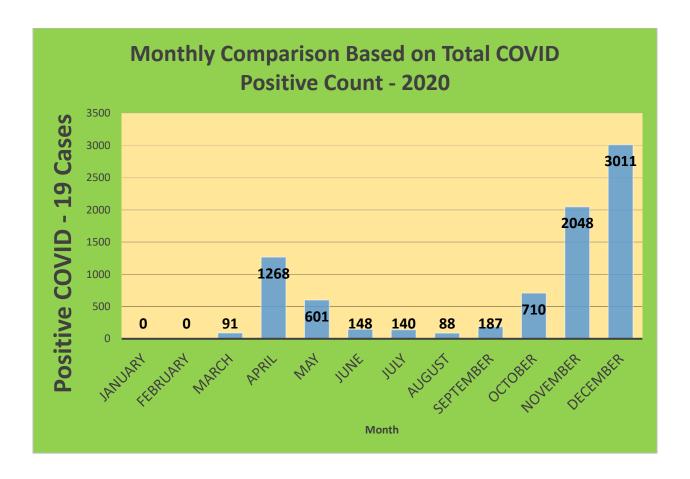

5-44     | 29,898     | 23,094                            | 77.24%                              | 20,064                       | 67.11%                                  |
| 45-64     | 27,429     | 23,602                            | 86.05%                              | 21,654                       | 78.95%                                  |
| 5-11      | 10,771     | 2,669                             | 25.06%                              | 1,988                        | 18.46%                                  |
| 65+       | 13,896     | 13,508                            | 97.21%                              | 12,430                       | 89.45%                                  |

<sup>\*</sup>Data Source: CT WIZ (Last Update: 3/9/2022)

## **City of Waterbury COVID Graphs:**











### **Quick Resources:**

- Senior citizens in need of special assistance are encouraged to call 3-1-1 for help with:
   Prescription pick up and/or drop off, emergency transportation, supplemental food drop off, etc.
- The City of Waterbury's Emergency Operation Center (EOC) is open and staffed 24 hours a day. <u>Individuals who have questions or who are seeking information about the city's ongoing response are encouraged to call the EOC at 3-1-1.</u>
- Individuals with general questions about coronavirus are encouraged to call 2-1-1 for the State of Connecticut's Coronavirus Call Center.
- To visit the City of Waterbury's COVID-19 informational website, click here.

# **Availability of COVID-19 Testing In Waterbury:**



COVID-19 Drive-Up & Walk-Up Testing Sites Located in Waterbury, C