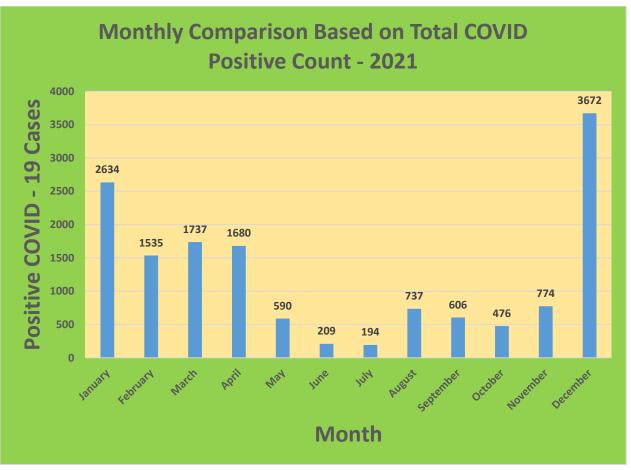

25-44     | 29,898     | 23,094                            | 77.24%                              | 20,064                       | 67.11%                                  |
| 45-64     | 27,429     | 23,602                            | 86.05%                              | 21,654                       | 78.95%                                  |
| 5-11      | 10,771     | 2,669                             | 25.06%                              | 1,988                        | 18.46%                                  |
| 65+       | 13,896     | 13,508                            | 97.21%                              | 12,430                       | 89.45%                                  |

<sup>\*</sup>Data Source: CT WIZ (Last Update: 3/9/2022)

## **City of Waterbury COVID Graphs:**











### **Quick Resources:**

- Senior citizens in need of special assistance are encouraged to call 3-1-1 for help with:
   Prescription pick up and/or drop off, emergency transportation, supplemental food drop off, etc.
- The City of Waterbury's Emergency Operation Center (EOC) is open and staffed 24 hours a day. <u>Individuals who have questions or who are seeking information about the city's ongoing response are encouraged to call the EOC at 3-1-1.</u>
- Individuals with general questions about coronavirus are encouraged to call 2-1-1 for the State of Connecticut's Coronavirus Call Center.
- To visit the City of Waterbury's COVID-19 informational website, click here.

# **Availability of COVID-19 Testing In Waterbury:**



COVID-19 Drive-Up & Walk-Up Testing Sites Located in Waterbury,