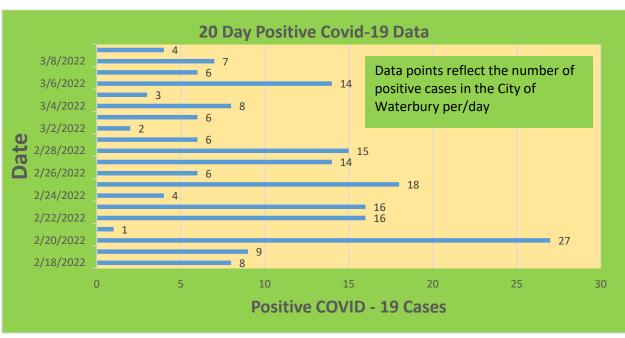

|
| 25-44     | 29,898     | 23,047                            | 77.09%                              | 20,020                       | 66.96%                                  |
| 45-64     | 27,429     | 23,583                            | 85.98%                              | 21,634                       | 78.87%                                  |
| 5-11      | 10,771     | 2,661                             | 24.71%                              | 1,935                        | 17.96%                                  |
| 65+       | 13,896     | 13,506                            | 97.19%                              | 12,421                       | 89.39%                                  |

<sup>\*</sup>Data Source: CT WIZ (Last Update: 3/2/2022)

## **City of Waterbury COVID Graphs:**











### **Quick Resources:**

- Senior citizens in need of special assistance are encouraged to call 3-1-1 for help with:
   Prescription pick up and/or drop off, emergency transportation, supplemental food drop off, etc.
- The City of Waterbury's Emergency Operation Center (EOC) is open and staffed 24 hours a day. <u>Individuals who have questions or who are seeking information about the city's ongoing response are encouraged to call the EOC at 3-1-1.</u>
- Individuals with general questions about coronavirus are encouraged to call 2-1-1 for the State of Connecticut's Coronavirus Call Center.
- To visit the City of Waterbury's COVID-19 informational website, click here.

# **Availability of COVID-19 Testing In Waterbury:**



COVID-19 Drive-Up & Walk-Up Testing Sites Located in Waterb