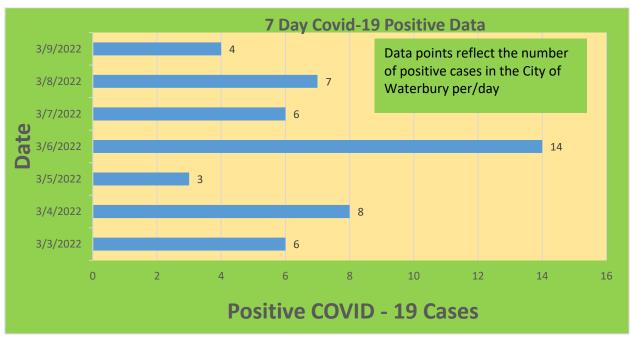

|
| 25-44     | 29,898     | 23,047                            | 77.09%                              | 20,020                       | 66.96%                                  |
| 45-64     | 27,429     | 23,583                            | 85.98%                              | 21,634                       | 78.87%                                  |
| 5-11      | 10,771     | 2,661                             | 24.71%                              | 1,935                        | 17.96%                                  |
| 65+       | 13,896     | 13,506                            | 97.19%                              | 12,421                       | 89.39%                                  |

<sup>\*</sup>Data Source: CT WIZ (Last Update: 3/2/2022)

## **City of Waterbury COVID Graphs:**











### **Quick Resources:**

- Senior citizens in need of special assistance are encouraged to call 3-1-1 for help with:
   Prescription pick up and/or drop off, emergency transportation, supplemental food drop off, etc.
- The City of Waterbury's Emergency Operation Center (EOC) is open and staffed 24 hours a day. <u>Individuals who have questions or who are seeking information about the city's ongoing response are encouraged to call the EOC at 3-1-1.</u>
- Individuals with general questions about coronavirus are encouraged to call 2-1-1 for the State of Connecticut's Coronavirus Call Center.
- To visit the City of Waterbury's COVID-19 informational website, click here.

# **Availability of COVID-19 Testing In Waterbury:**



COVID-19 Drive-Up & Walk-Up Testing Sites Located in Wate