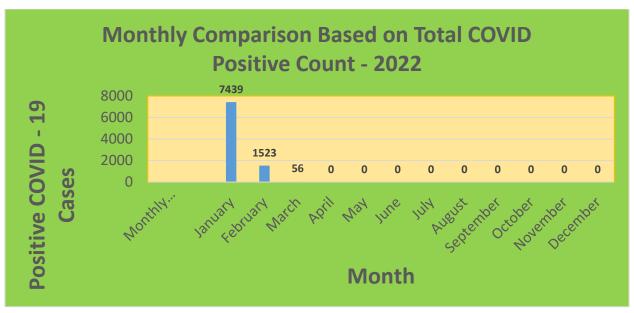

| 25-44     | 29,898     | 23,047                            | 77.09%                              | 20,020                       | 66.96%                                  |
| 45-64     | 27,429     | 23,583                            | 85.98%                              | 21,634                       | 78.87%                                  |
| 5-11      | 10,771     | 2,661                             | 24.71%                              | 1,935                        | 17.96%                                  |
| 65+       | 13,896     | 13,506                            | 97.19%                              | 12,421                       | 89.39%                                  |

<sup>\*</sup>Data Source: CT WIZ (Last Update: 3/2/2022)

## **City of Waterbury COVID Graphs:**











### **Quick Resources:**

- Senior citizens in need of special assistance are encouraged to call 3-1-1 for help with:
   Prescription pick up and/or drop off, emergency transportation, supplemental food drop off, etc.
- The City of Waterbury's Emergency Operation Center (EOC) is open and staffed 24 hours a day. <u>Individuals who have questions or who are seeking information about the city's ongoing response are encouraged to call the EOC at 3-1-1.</u>
- Individuals with general questions about coronavirus are encouraged to call 2-1-1 for the State of Connecticut's Coronavirus Call Center.
- To visit the City of Waterbury's COVID-19 informational website, click here.

# **Availability of COVID-19 Testing In Waterbury:**



COVID-19 Drive-Up & Walk-Up Testing Sites Located in Waterbur