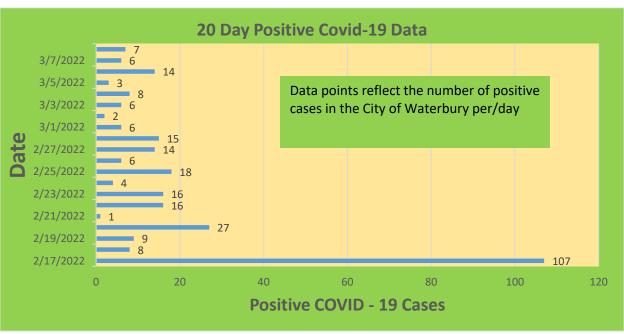

|
| 25-44     | 29,898     | 23,047                            | 77.09%                              | 20,020                       | 66.96%                                  |
| 45-64     | 27,429     | 23,583                            | 85.98%                              | 21,634                       | 78.87%                                  |
| 5-11      | 10,771     | 2,661                             | 24.71%                              | 1,935                        | 17.96%                                  |
| 65+       | 13,896     | 13,506                            | 97.19%                              | 12,421                       | 89.39%                                  |

<sup>\*</sup>Data Source: CT WIZ (Last Update: 3/2/2022)

## **City of Waterbury COVID Graphs:**











### **Quick Resources:**

- Senior citizens in need of special assistance are encouraged to call 3-1-1 for help with:
   Prescription pick up and/or drop off, emergency transportation, supplemental food drop off, etc.
- The City of Waterbury's Emergency Operation Center (EOC) is open and staffed 24 hours a day. <u>Individuals who have questions or who are seeking information about the city's ongoing response are encouraged to call the EOC at 3-1-1.</u>
- Individuals with general questions about coronavirus are encouraged to call 2-1-1 for the State of Connecticut's Coronavirus Call Center.
- To visit the City of Waterbury's COVID-19 informational website, click here.

# **Availability of COVID-19 Testing In Waterbury:**



COVID-19 Drive-Up & Walk-Up Testing Sites Located in Waterb