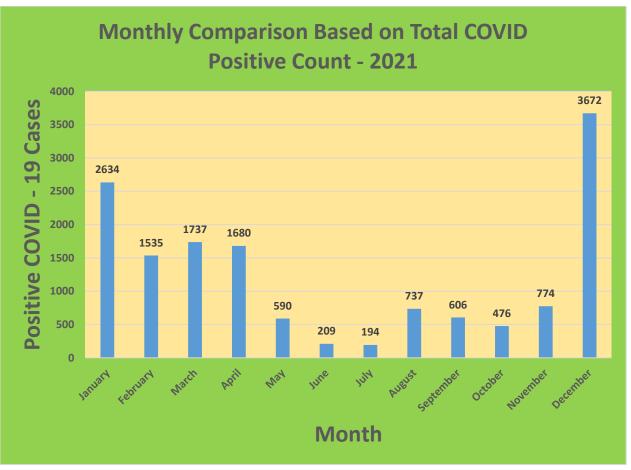

25-44     | 29,898     | 23,047                            | 77.09%                              | 20,020                       | 66.96%                                  |
| 45-64     | 27,429     | 23,583                            | 85.98%                              | 21,634                       | 78.87%                                  |
| 5-11      | 10,771     | 2,661                             | 24.71%                              | 1,935                        | 17.96%                                  |
| 65+       | 13,896     | 13,506                            | 97.19%                              | 12,421                       | 89.39%                                  |

<sup>\*</sup>Data Source: CT WIZ (Last Update: 3/2/2022)

## **City of Waterbury COVID Graphs:**











### **Quick Resources:**

- Senior citizens in need of special assistance are encouraged to call 3-1-1 for help with:
   Prescription pick up and/or drop off, emergency transportation, supplemental food drop off, etc.
- The City of Waterbury's Emergency Operation Center (EOC) is open and staffed 24 hours a day. <u>Individuals who have questions or who are seeking information about the city's ongoing response are encouraged to call the EOC at 3-1-1.</u>
- Individuals with general questions about coronavirus are encouraged to call 2-1-1 for the State of Connecticut's Coronavirus Call Center.
- To visit the City of Waterbury's COVID-19 informational website, click here.

# **Availability of COVID-19 Testing In Waterbury:**



COVID-19 Drive-Up & Walk-Up Testing Sites Located in Waterbury,