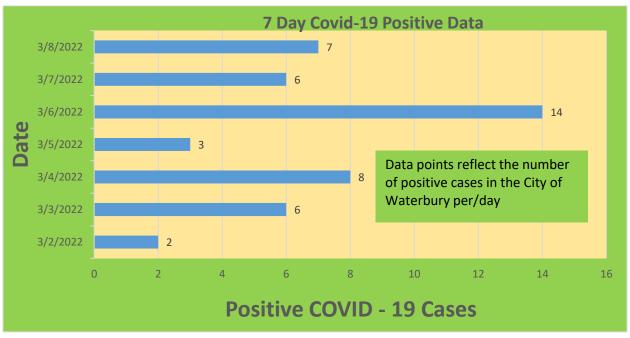

|
| 25-44     | 29,898     | 23,047                            | 77.09%                              | 20,020                       | 66.96%                                  |
| 45-64     | 27,429     | 23,583                            | 85.98%                              | 21,634                       | 78.87%                                  |
| 5-11      | 10,771     | 2,661                             | 24.71%                              | 1,935                        | 17.96%                                  |
| 65+       | 13,896     | 13,506                            | 97.19%                              | 12,421                       | 89.39%                                  |

<sup>\*</sup>Data Source: CT WIZ (Last Update: 3/2/2022)

## **City of Waterbury COVID Graphs:**











### **Quick Resources:**

- Senior citizens in need of special assistance are encouraged to call 3-1-1 for help with:
   Prescription pick up and/or drop off, emergency transportation, supplemental food drop off, etc.
- The City of Waterbury's Emergency Operation Center (EOC) is open and staffed 24 hours a day. <u>Individuals who have questions or who are seeking information about the city's ongoing response are encouraged to call the EOC at 3-1-1.</u>
- Individuals with general questions about coronavirus are encouraged to call 2-1-1 for the State of Connecticut's Coronavirus Call Center.
- To visit the City of Waterbury's COVID-19 informational website, click here.

# **Availability of COVID-19 Testing In Waterbury:**



COVID-19 Drive-Up & Walk-Up Testing Sites Located in Wate