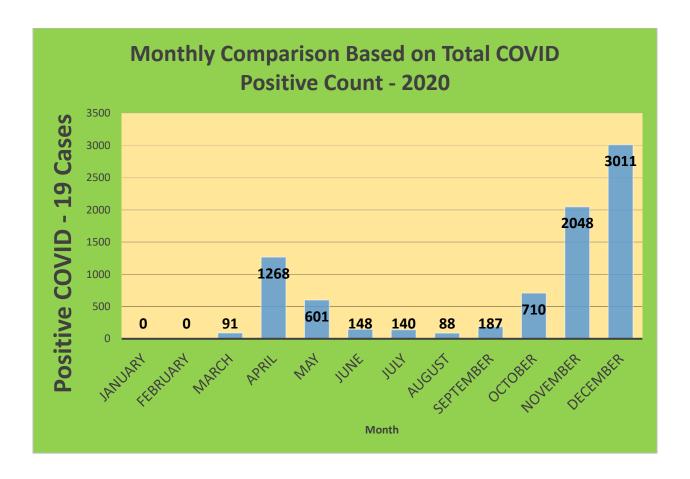

5-44     | 29,898     | 23,047                            | 77.09%                              | 20,020                       | 66.96%                                  |
| 45-64     | 27,429     | 23,583                            | 85.98%                              | 21,634                       | 78.87%                                  |
| 5-11      | 10,771     | 2,661                             | 24.71%                              | 1,935                        | 17.96%                                  |
| 65+       | 13,896     | 13,506                            | 97.19%                              | 12,421                       | 89.39%                                  |

<sup>\*</sup>Data Source: CT WIZ (Last Update: 3/2/2022)

## **City of Waterbury COVID Graphs:**











### **Quick Resources:**

- Senior citizens in need of special assistance are encouraged to call 3-1-1 for help with:
   Prescription pick up and/or drop off, emergency transportation, supplemental food drop off, etc.
- The City of Waterbury's Emergency Operation Center (EOC) is open and staffed 24 hours a day. <u>Individuals who have questions or who are seeking information about the city's ongoing response are encouraged to call the EOC at 3-1-1.</u>
- Individuals with general questions about coronavirus are encouraged to call 2-1-1 for the State of Connecticut's Coronavirus Call Center.
- To visit the City of Waterbury's COVID-19 informational website, click here.

# **Availability of COVID-19 Testing In Waterbury:**



COVID-19 Drive-Up & Walk-Up Testing Sites Located in Waterbury, C