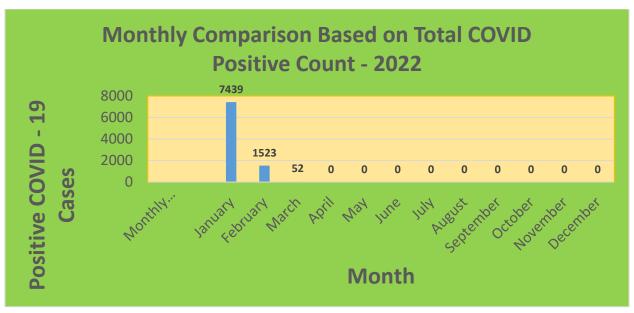

| 25-44     | 29,898     | 23,047                            | 77.09%                              | 20,020                       | 66.96%                                  |
| 45-64     | 27,429     | 23,583                            | 85.98%                              | 21,634                       | 78.87%                                  |
| 5-11      | 10,771     | 2,661                             | 24.71%                              | 1,935                        | 17.96%                                  |
| 65+       | 13,896     | 13,506                            | 97.19%                              | 12,421                       | 89.39%                                  |

<sup>\*</sup>Data Source: CT WIZ (Last Update: 3/2/2022)

## **City of Waterbury COVID Graphs:**











### **Quick Resources:**

- Senior citizens in need of special assistance are encouraged to call 3-1-1 for help with:
   Prescription pick up and/or drop off, emergency transportation, supplemental food drop off, etc.
- The City of Waterbury's Emergency Operation Center (EOC) is open and staffed 24 hours a day. <u>Individuals who have questions or who are seeking information about the city's ongoing response are encouraged to call the EOC at 3-1-1.</u>
- Individuals with general questions about coronavirus are encouraged to call 2-1-1 for the State of Connecticut's Coronavirus Call Center.
- To visit the City of Waterbury's COVID-19 informational website, click here.

# **Availability of COVID-19 Testing In Waterbury:**



COVID-19 Drive-Up & Walk-Up Testing Sites Located in Waterbur