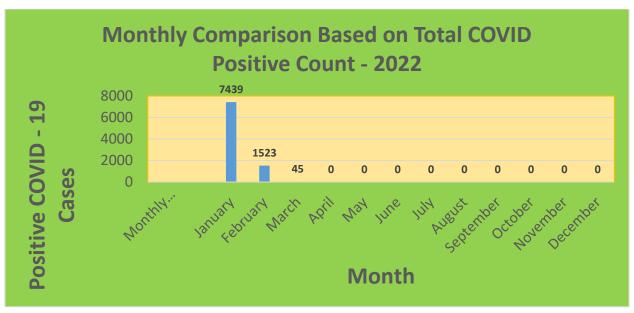

| 25-44     | 29,898     | 23,047                            | 77.09%                              | 20,020                       | 66.96%                                  |
| 45-64     | 27,429     | 23,583                            | 85.98%                              | 21,634                       | 78.87%                                  |
| 5-11      | 10,771     | 2,661                             | 24.71%                              | 1,935                        | 17.96%                                  |
| 65+       | 13,896     | 13,506                            | 97.19%                              | 12,421                       | 89.39%                                  |

<sup>\*</sup>Data Source: CT WIZ (Last Update: 3/2/2022)

### **City of Waterbury COVID Graphs:**











### **Quick Resources:**

- Senior citizens in need of special assistance are encouraged to call 3-1-1 for help with:
   Prescription pick up and/or drop off, emergency transportation, supplemental food drop off, etc.
- The City of Waterbury's Emergency Operation Center (EOC) is open and staffed 24 hours a day. <u>Individuals who have questions or who are seeking information about the city's ongoing response are encouraged to call the EOC at 3-1-1.</u>
- Individuals with general questions about coronavirus are encouraged to call 2-1-1 for the State of Connecticut's Coronavirus Call Center.
- To visit the City of Waterbury's COVID-19 informational website, click here.

# **Availability of COVID-19 Testing In Waterbury:**



COVID-19 Drive-Up & Walk-Up Testing Sites Located in Waterbur