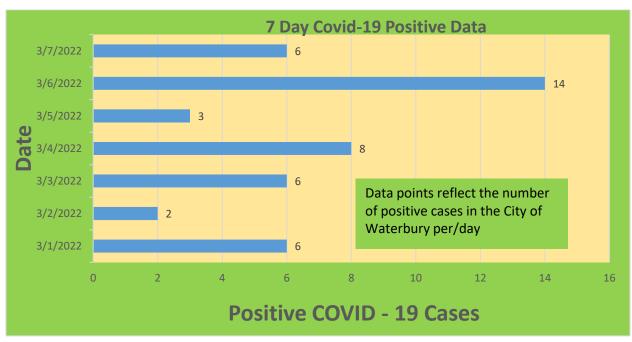

|
| 25-44     | 29,898     | 23,047                            | 77.09%                              | 20,020                       | 66.96%                                  |
| 45-64     | 27,429     | 23,583                            | 85.98%                              | 21,634                       | 78.87%                                  |
| 5-11      | 10,771     | 2,661                             | 24.71%                              | 1,935                        | 17.96%                                  |
| 65+       | 13,896     | 13,506                            | 97.19%                              | 12,421                       | 89.39%                                  |

<sup>\*</sup>Data Source: CT WIZ (Last Update: 3/2/2022)

### **City of Waterbury COVID Graphs:**











### **Quick Resources:**

- Senior citizens in need of special assistance are encouraged to call 3-1-1 for help with:
   Prescription pick up and/or drop off, emergency transportation, supplemental food drop off, etc.
- The City of Waterbury's Emergency Operation Center (EOC) is open and staffed 24 hours a day. <u>Individuals who have questions or who are seeking information about the city's ongoing response are encouraged to call the EOC at 3-1-1.</u>
- Individuals with general questions about coronavirus are encouraged to call 2-1-1 for the State of Connecticut's Coronavirus Call Center.
- To visit the City of Waterbury's COVID-19 informational website, click here.

# **Availability of COVID-19 Testing In Waterbury:**



COVID-19 Drive-Up & Walk-Up Testing Sites Located in Wate