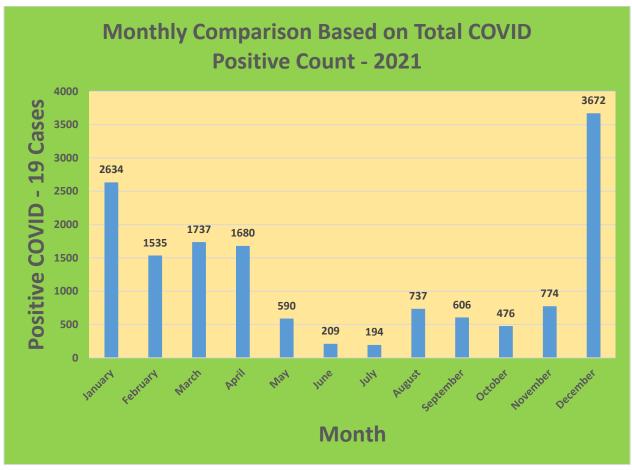

25-44     | 29,898     | 23,047                            | 77.09%                              | 20,020                       | 66.96%                                  |
| 45-64     | 27,429     | 23,583                            | 85.98%                              | 21,634                       | 78.87%                                  |
| 5-11      | 10,771     | 2,661                             | 24.71%                              | 1,935                        | 17.96%                                  |
| 65+       | 13,896     | 13,506                            | 97.19%                              | 12,421                       | 89.39%                                  |

<sup>\*</sup>Data Source: CT WIZ (Last Update: 3/2/2022)

### **City of Waterbury COVID Graphs:**











### **Quick Resources:**

- Senior citizens in need of special assistance are encouraged to call 3-1-1 for help with:
   Prescription pick up and/or drop off, emergency transportation, supplemental food drop off, etc.
- The City of Waterbury's Emergency Operation Center (EOC) is open and staffed 24 hours a day. <u>Individuals who have questions or who are seeking information about the city's ongoing response are encouraged to call the EOC at 3-1-1.</u>
- Individuals with general questions about coronavirus are encouraged to call 2-1-1 for the State of Connecticut's Coronavirus Call Center.
- To visit the City of Waterbury's COVID-19 informational website, click here.

# **Availability of COVID-19 Testing In Waterbury:**



COVID-19 Drive-Up & Walk-Up Testing Sites Located in Waterbury,