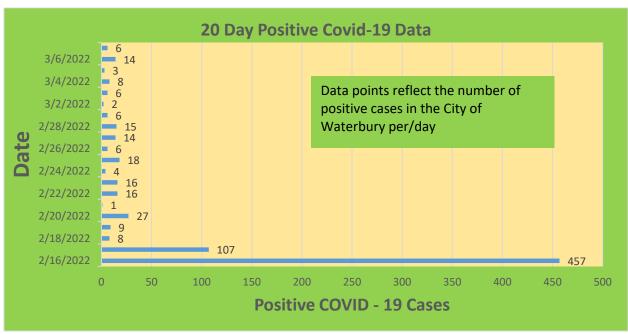

|
| 25-44     | 29,898     | 23,047                            | 77.09%                              | 20,020                       | 66.96%                                  |
| 45-64     | 27,429     | 23,583                            | 85.98%                              | 21,634                       | 78.87%                                  |
| 5-11      | 10,771     | 2,661                             | 24.71%                              | 1,935                        | 17.96%                                  |
| 65+       | 13,896     | 13,506                            | 97.19%                              | 12,421                       | 89.39%                                  |

<sup>\*</sup>Data Source: CT WIZ (Last Update: 3/2/2022)

### **City of Waterbury COVID Graphs:**











### **Quick Resources:**

- Senior citizens in need of special assistance are encouraged to call 3-1-1 for help with:
   Prescription pick up and/or drop off, emergency transportation, supplemental food drop off, etc.
- The City of Waterbury's Emergency Operation Center (EOC) is open and staffed 24 hours a day. <u>Individuals who have questions or who are seeking information about the city's ongoing response are encouraged to call the EOC at 3-1-1.</u>
- Individuals with general questions about coronavirus are encouraged to call 2-1-1 for the State of Connecticut's Coronavirus Call Center.
- To visit the City of Waterbury's COVID-19 informational website, click here.

# **Availability of COVID-19 Testing In Waterbury:**



COVID-19 Drive-Up & Walk-Up Testing Sites Located in Waterb