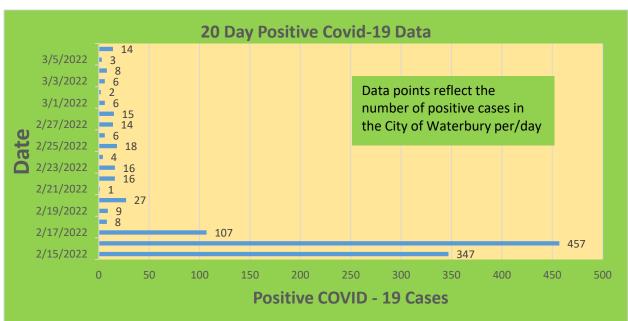

### **City of Waterbury COVID Graphs:**

| Waterbury COVID-19 Summary                                                                  | Total   | Change Since<br>Yesterday        |
|---------------------------------------------------------------------------------------------|---------|----------------------------------|
| Cases of COVID-19                                                                           | 32,461  | +14                              |
| COVID-19-Associated Deaths                                                                  | 459     | +0                               |
| Cases of COVID-19 Reported Over Last 20<br>Days (2/13-3/6)                                  | 1,096   |                                  |
|                                                                                             |         | Change Since Last<br>Week (2/25) |
| Total COVID-19 Tests Administered *State Department of Public Health Data. Last Updated 3/4 | 497,499 | +3,419                           |