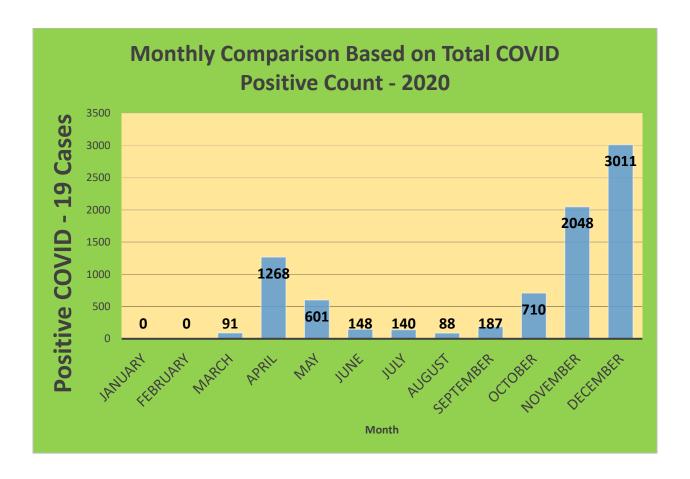

-44     | 29,898     | 23,047                            | 77.09%                              | 20,020                       | 66.96%                                  |
| 45-64     | 27,429     | 23,583                            | 85.98%                              | 21,634                       | 78.87%                                  |
| 5-11      | 10,771     | 2,661                             | 24.71%                              | 1,935                        | 17.96%                                  |
| 65+       | 13,896     | 13,506                            | 97.19%                              | 12,421                       | 89.39%                                  |

<sup>\*</sup>Data Source: CT WIZ (Last Update: 3/2/2022)

### **City of Waterbury COVID Graphs:**











### **Quick Resources:**

- Senior citizens in need of special assistance are encouraged to call 3-1-1 for help with:
   Prescription pick up and/or drop off, emergency transportation, supplemental food drop off, etc.
- The City of Waterbury's Emergency Operation Center (EOC) is open and staffed 24 hours a day. <u>Individuals who have questions or who are seeking information about the city's ongoing response are encouraged to call the EOC at 3-1-1.</u>
- Individuals with general questions about coronavirus are encouraged to call 2-1-1 for the State of Connecticut's Coronavirus Call Center.
- To visit the City of Waterbury's COVID-19 informational website, click here.

# **Availability of COVID-19 Testing In Waterbury:**



COVID-19 Drive-Up & Walk-Up Testing Sites Located in Waterbury, C