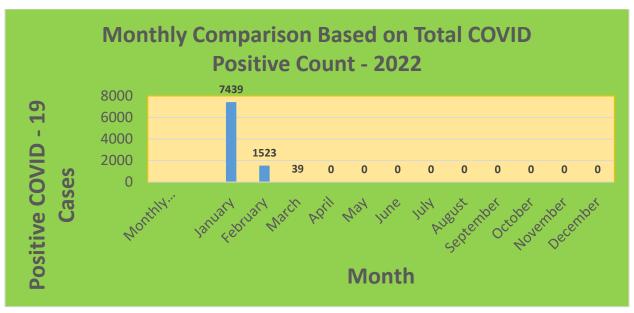

| 25-44     | 29,898     | 23,047                            | 77.09%                              | 20,020                       | 66.96%                                  |
| 45-64     | 27,429     | 23,583                            | 85.98%                              | 21,634                       | 78.87%                                  |
| 5-11      | 10,771     | 2,661                             | 24.71%                              | 1,935                        | 17.96%                                  |
| 65+       | 13,896     | 13,506                            | 97.19%                              | 12,421                       | 89.39%                                  |

<sup>\*</sup>Data Source: CT WIZ (Last Update: 3/2/2022)

### **City of Waterbury COVID Graphs:**











### **Quick Resources:**

- Senior citizens in need of special assistance are encouraged to call 3-1-1 for help with:
   Prescription pick up and/or drop off, emergency transportation, supplemental food drop off, etc.
- The City of Waterbury's Emergency Operation Center (EOC) is open and staffed 24 hours a day. <u>Individuals who have questions or who are seeking information about the city's ongoing response are encouraged to call the EOC at 3-1-1.</u>
- Individuals with general questions about coronavirus are encouraged to call 2-1-1 for the State of Connecticut's Coronavirus Call Center.
- To visit the City of Waterbury's COVID-19 informational website, click here.

# **Availability of COVID-19 Testing In Waterbury:**



COVID-19 Drive-Up & Walk-Up Testing Sites Located in Waterbur