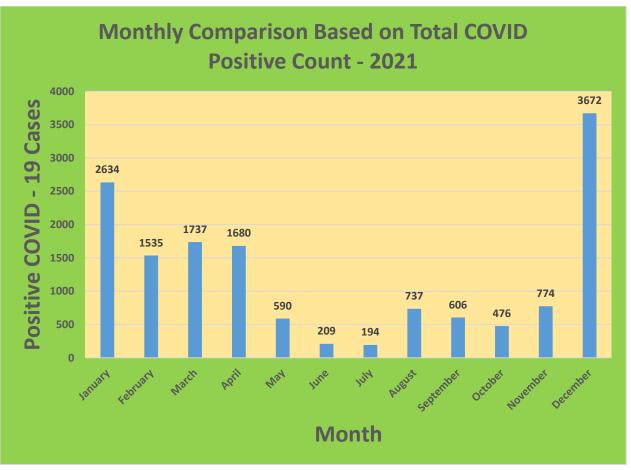

25-44     | 29,898     | 23,047                            | 77.09%                              | 20,020                       | 66.96%                                  |
| 45-64     | 27,429     | 23,583                            | 85.98%                              | 21,634                       | 78.87%                                  |
| 5-11      | 10,771     | 2,661                             | 24.71%                              | 1,935                        | 17.96%                                  |
| 65+       | 13,896     | 13,506                            | 97.19%                              | 12,421                       | 89.39%                                  |

<sup>\*</sup>Data Source: CT WIZ (Last Update: 3/2/2022)

### **City of Waterbury COVID Graphs:**











### **Quick Resources:**

- Senior citizens in need of special assistance are encouraged to call 3-1-1 for help with:
   Prescription pick up and/or drop off, emergency transportation, supplemental food drop off, etc.
- The City of Waterbury's Emergency Operation Center (EOC) is open and staffed 24 hours a day. <u>Individuals who have questions or who are seeking information about the city's ongoing response are encouraged to call the EOC at 3-1-1.</u>
- Individuals with general questions about coronavirus are encouraged to call 2-1-1 for the State of Connecticut's Coronavirus Call Center.
- To visit the City of Waterbury's COVID-19 informational website, click here.

# **Availability of COVID-19 Testing In Waterbury:**



COVID-19 Drive-Up & Walk-Up Testing Sites Located in Waterbury,