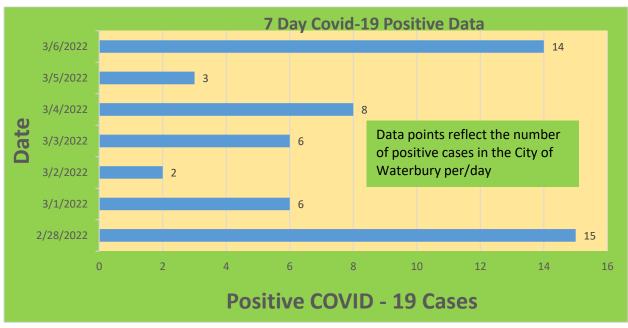

### **City of Waterbury COVID Graphs:**

| Waterbury COVID-19 Summary                                                                  | Total   | Change Since<br>Yesterday        |
|---------------------------------------------------------------------------------------------|---------|----------------------------------|
| Cases of COVID-19                                                                           | 32,461  | +14                              |
| COVID-19-Associated Deaths                                                                  | 459     | +0                               |
| Cases of COVID-19 Reported Over Last 20<br>Days (2/13-3/6)                                  | 1,096   |                                  |
|                                                                                             |         | Change Since Last<br>Week (2/25) |
| Total COVID-19 Tests Administered *State Department of Public Health Data. Last Updated 3/4 | 497,499 | +3,419                           |