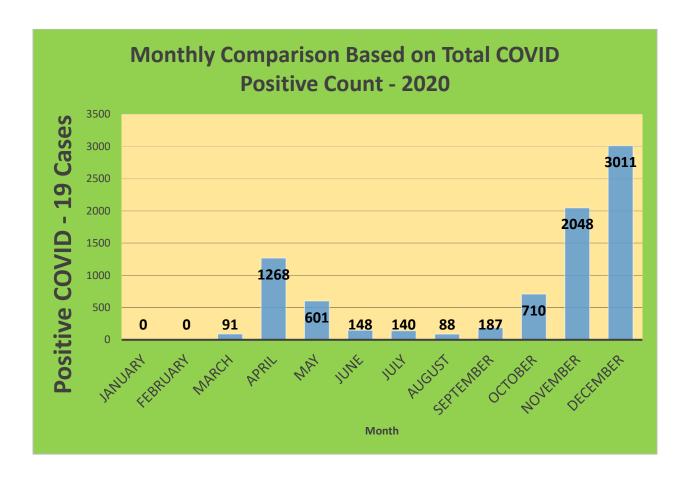

-44     | 29,898     | 23,047                            | 77.09%                              | 20,020                       | 66.96%                                  |
| 45-64     | 27,429     | 23,583                            | 85.98%                              | 21,634                       | 78.87%                                  |
| 5-11      | 10,771     | 2,661                             | 24.71%                              | 1,935                        | 17.96%                                  |
| 65+       | 13,896     | 13,506                            | 97.19%                              | 12,421                       | 89.39%                                  |

<sup>\*</sup>Data Source: CT WIZ (Last Update: 3/2/2022)

### **City of Waterbury COVID Graphs:**











### **Quick Resources:**

- Senior citizens in need of special assistance are encouraged to call 3-1-1 for help with: Prescription pick up and/or drop off, emergency transportation, supplemental food drop off, etc.
- The City of Waterbury's Emergency Operation Center (EOC) is open and staffed 24 hours a day. <u>Individuals who have questions or who are seeking information about the city's ongoing response are encouraged to call the EOC at 3-1-1.</u>
- Individuals with general questions about coronavirus are encouraged to call 2-1-1 for the State of Connecticut's Coronavirus Call Center.
- To visit the City of Waterbury's COVID-19 informational website, click here.

# **Availability of COVID-19 Testing In Waterbury:**



COVID-19 Drive-Up & Walk-Up Testing Sites Located in Waterbury, CT