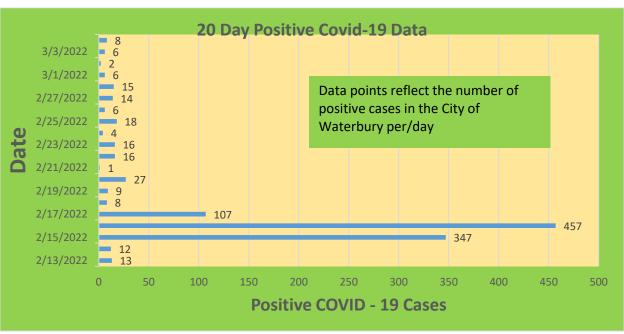

|
| 25-44     | 29,898     | 23,047                            | 77.09%                              | 20,020                       | 66.96%                                  |
| 45-64     | 27,429     | 23,583                            | 85.98%                              | 21,634                       | 78.87%                                  |
| 5-11      | 10,771     | 2,661                             | 24.71%                              | 1,935                        | 17.96%                                  |
| 65+       | 13,896     | 13,506                            | 97.19%                              | 12,421                       | 89.39%                                  |

<sup>\*</sup>Data Source: CT WIZ (Last Update: 3/2/2022)

### **City of Waterbury COVID Graphs:**











### **Quick Resources:**

- Senior citizens in need of special assistance are encouraged to call 3-1-1 for help with: Prescription pick up and/or drop off, emergency transportation, supplemental food drop off, etc.
- The City of Waterbury's Emergency Operation Center (EOC) is open and staffed 24 hours a day. <u>Individuals who have questions or who are seeking information about the city's ongoing response are encouraged to call the EOC at 3-1-1.</u>
- Individuals with general questions about coronavirus are encouraged to call 2-1-1 for the State of Connecticut's Coronavirus Call Center.
- To visit the City of Waterbury's COVID-19 informational website, click here.

# **Availability of COVID-19 Testing In Waterbury:**



COVID-19 Drive-Up & Walk-Up Testing Sites Located in Waterbury