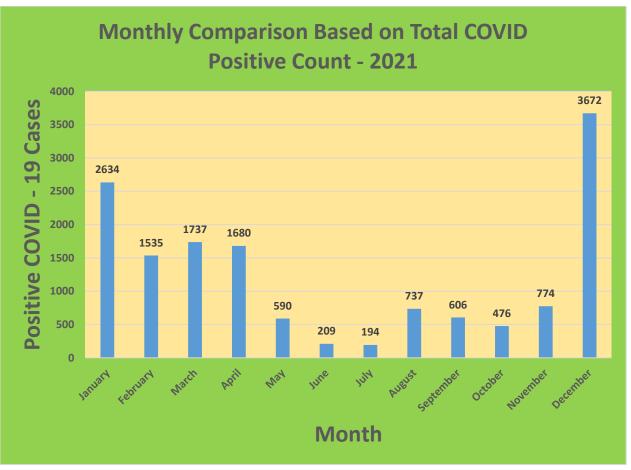

25-44     | 29,898     | 23,047                            | 77.09%                              | 20,020                       | 66.96%                                  |
| 45-64     | 27,429     | 23,583                            | 85.98%                              | 21,634                       | 78.87%                                  |
| 5-11      | 10,771     | 2,661                             | 24.71%                              | 1,935                        | 17.96%                                  |
| 65+       | 13,896     | 13,506                            | 97.19%                              | 12,421                       | 89.39%                                  |

<sup>\*</sup>Data Source: CT WIZ (Last Update: 3/2/2022)

### **City of Waterbury COVID Graphs:**











### **Quick Resources:**

- Senior citizens in need of special assistance are encouraged to call 3-1-1 for help with: Prescription pick up and/or drop off, emergency transportation, supplemental food drop off, etc.
- The City of Waterbury's Emergency Operation Center (EOC) is open and staffed 24 hours a day. <u>Individuals who have questions or who are seeking information about the city's ongoing response are encouraged to call the EOC at 3-1-1.</u>
- Individuals with general questions about coronavirus are encouraged to call 2-1-1 for the State of Connecticut's Coronavirus Call Center.
- To visit the City of Waterbury's COVID-19 informational website, click here.

# **Availability of COVID-19 Testing In Waterbury:**



COVID-19 Drive-Up & Walk-Up Testing Sites Located in Waterbury, CT