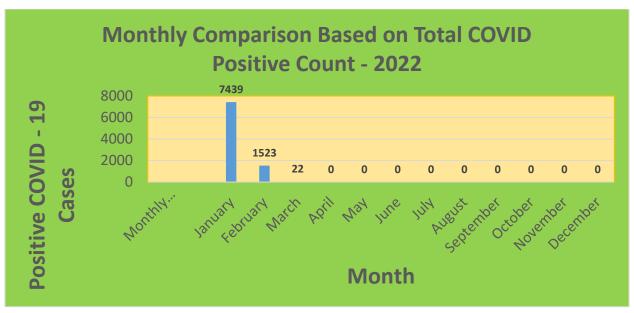

| 25-44     | 29,898     | 23,047                            | 77.09%                              | 20,020                       | 66.96%                                  |
| 45-64     | 27,429     | 23,583                            | 85.98%                              | 21,634                       | 78.87%                                  |
| 5-11      | 10,771     | 2,661                             | 24.71%                              | 1,935                        | 17.96%                                  |
| 65+       | 13,896     | 13,506                            | 97.19%                              | 12,421                       | 89.39%                                  |

<sup>\*</sup>Data Source: CT WIZ (Last Update: 3/2/2022)

### **City of Waterbury COVID Graphs:**











### **Quick Resources:**

- Senior citizens in need of special assistance are encouraged to call 3-1-1 for help with: Prescription pick up and/or drop off, emergency transportation, supplemental food drop off, etc.
- The City of Waterbury's Emergency Operation Center (EOC) is open and staffed 24 hours a day. <u>Individuals who have questions or who are seeking information about the city's ongoing response are encouraged to call the EOC at 3-1-1.</u>
- Individuals with general questions about coronavirus are encouraged to call 2-1-1 for the State of Connecticut's Coronavirus Call Center.
- To visit the City of Waterbury's COVID-19 informational website, click here.

# **Availability of COVID-19 Testing In Waterbury:**



COVID-19 Drive-Up & Walk-Up Testing Sites Located in Waterbury,