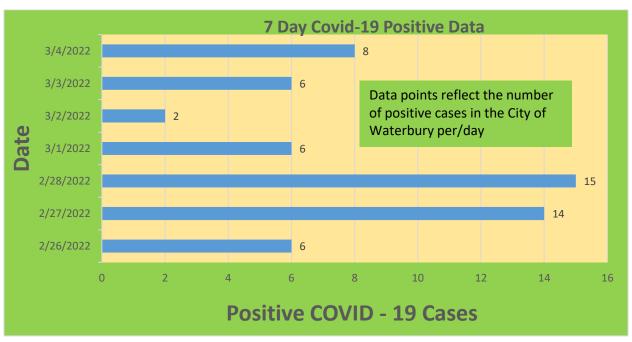

|
| 25-44     | 29,898     | 23,047                            | 77.09%                              | 20,020                       | 66.96%                                  |
| 45-64     | 27,429     | 23,583                            | 85.98%                              | 21,634                       | 78.87%                                  |
| 5-11      | 10,771     | 2,661                             | 24.71%                              | 1,935                        | 17.96%                                  |
| 65+       | 13,896     | 13,506                            | 97.19%                              | 12,421                       | 89.39%                                  |

<sup>\*</sup>Data Source: CT WIZ (Last Update: 3/2/2022)

### **City of Waterbury COVID Graphs:**











### **Quick Resources:**

- Senior citizens in need of special assistance are encouraged to call 3-1-1 for help with: Prescription pick up and/or drop off, emergency transportation, supplemental food drop off, etc.
- The City of Waterbury's Emergency Operation Center (EOC) is open and staffed 24 hours a day. <u>Individuals who have questions or who are seeking information about the city's ongoing response are encouraged to call the EOC at 3-1-1.</u>
- Individuals with general questions about coronavirus are encouraged to call 2-1-1 for the State of Connecticut's Coronavirus Call Center.
- To visit the City of Waterbury's COVID-19 informational website, click here.

# **Availability of COVID-19 Testing In Waterbury:**



COVID-19 Drive-Up & Walk-Up Testing Sites Located in Waterbu