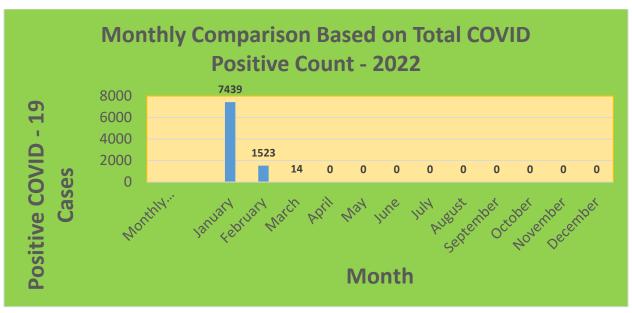

25-44     | 29,898     | 22,980                            | 76.86%                              | 19,936                       | 66.68%                                  |
| 45-64     | 27,429     | 23,566                            | 85.92%                              | 21,586                       | 78.70%                                  |
| 5-11      | 10,771     | 2,625                             | 24.37%                              | 1,878                        | 17.44%                                  |
| 65+       | 13,896     | 13,489                            | 97.07%                              | 12,402                       | 89.25%                                  |

<sup>\*</sup>Data Source: CT WIZ (Last Update: 2/24/2022)

### **City of Waterbury COVID Graphs:**











### **Quick Resources:**

- Senior citizens in need of special assistance are encouraged to call 3-1-1 for help with: Prescription pick up and/or drop off, emergency transportation, supplemental food drop off, etc.
- The City of Waterbury's Emergency Operation Center (EOC) is open and staffed 24 hours a day. <u>Individuals who have questions or who are seeking information about the city's ongoing response are encouraged to call the EOC at 3-1-1.</u>
- Individuals with general questions about coronavirus are encouraged to call 2-1-1 for the State of Connecticut's Coronavirus Call Center.
- To visit the City of Waterbury's COVID-19 informational website, click here.

# **Availability of COVID-19 Testing In Waterbury:**



COVID-19 Drive-Up & Walk-Up Testing Sites Located in Waterbury,