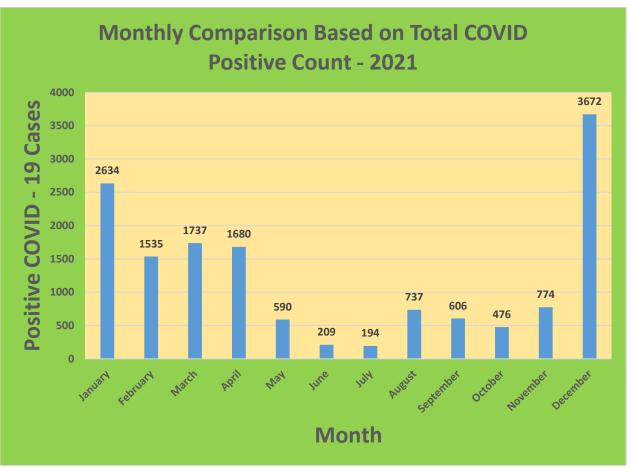

5-44     | 29,898     | 22,980                            | 76.86%                              | 19,936                       | 66.68%                                  |
| 45-64     | 27,429     | 23,566                            | 85.92%                              | 21,586                       | 78.70%                                  |
| 5-11      | 10,771     | 2,625                             | 24.37%                              | 1,878                        | 17.44%                                  |
| 65+       | 13,896     | 13,489                            | 97.07%                              | 12,402                       | 89.25%                                  |

<sup>\*</sup>Data Source: CT WIZ (Last Update: 2/24/2022)

### **City of Waterbury COVID Graphs:**











### **Quick Resources:**

- Senior citizens in need of special assistance are encouraged to call 3-1-1 for help with: Prescription pick up and/or drop off, emergency transportation, supplemental food drop off, etc.
- The City of Waterbury's Emergency Operation Center (EOC) is open and staffed 24 hours a day. <u>Individuals who have questions or who are seeking information about the city's ongoing response are encouraged to call the EOC at 3-1-1.</u>
- Individuals with general questions about coronavirus are encouraged to call 2-1-1 for the State of Connecticut's Coronavirus Call Center.
- To visit the City of Waterbury's COVID-19 informational website, click here.

# **Availability of COVID-19 Testing In Waterbury:**



COVID-19 Drive-Up & Walk-Up Testing Sites Located in Waterbury, CT