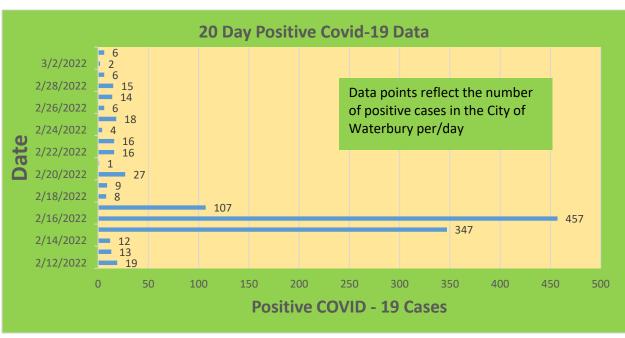

| 25-44     | 29,898     | 22,980                            | 76.86%                              | 19,936                       | 66.68%                                  |
| 45-64     | 27,429     | 23,566                            | 85.92%                              | 21,586                       | 78.70%                                  |
| 5-11      | 10,771     | 2,625                             | 24.37%                              | 1,878                        | 17.44%                                  |
| 65+       | 13,896     | 13,489                            | 97.07%                              | 12,402                       | 89.25%                                  |

<sup>\*</sup>Data Source: CT WIZ (Last Update: 2/24/2022)

### **City of Waterbury COVID Graphs:**











### **Quick Resources:**

- Senior citizens in need of special assistance are encouraged to call 3-1-1 for help with: Prescription pick up and/or drop off, emergency transportation, supplemental food drop off, etc.
- The City of Waterbury's Emergency Operation Center (EOC) is open and staffed 24 hours a day. <u>Individuals who have questions or who are seeking information about the city's ongoing response are encouraged to call the EOC at 3-1-1.</u>
- Individuals with general questions about coronavirus are encouraged to call 2-1-1 for the State of Connecticut's Coronavirus Call Center.
- To visit the City of Waterbury's COVID-19 informational website, click here.

# **Availability of COVID-19 Testing In Waterbury:**



COVID-19 Drive-Up & Walk-Up Testing Sites Located in Waterbury