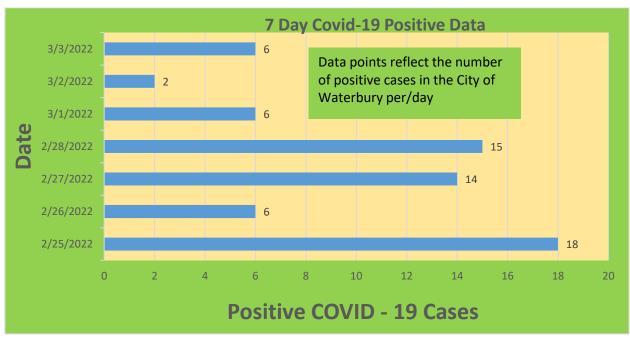

|
| 25-44     | 29,898     | 22,980                            | 76.86%                              | 19,936                       | 66.68%                                  |
| 45-64     | 27,429     | 23,566                            | 85.92%                              | 21,586                       | 78.70%                                  |
| 5-11      | 10,771     | 2,625                             | 24.37%                              | 1,878                        | 17.44%                                  |
| 65+       | 13,896     | 13,489                            | 97.07%                              | 12,402                       | 89.25%                                  |

<sup>\*</sup>Data Source: CT WIZ (Last Update: 2/24/2022)

### **City of Waterbury COVID Graphs:**











### **Quick Resources:**

- Senior citizens in need of special assistance are encouraged to call 3-1-1 for help with: Prescription pick up and/or drop off, emergency transportation, supplemental food drop off, etc.
- The City of Waterbury's Emergency Operation Center (EOC) is open and staffed 24 hours a day. <u>Individuals who have questions or who are seeking information about the city's ongoing response are encouraged to call the EOC at 3-1-1.</u>
- Individuals with general questions about coronavirus are encouraged to call 2-1-1 for the State of Connecticut's Coronavirus Call Center.
- To visit the City of Waterbury's COVID-19 informational website, click here.

# **Availability of COVID-19 Testing In Waterbury:**



COVID-19 Drive-Up & Walk-Up Testing Sites Located in Waterbu