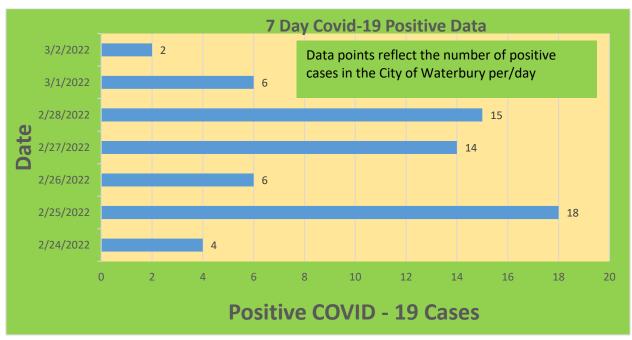

|
| 25-44     | 29,898     | 22,980                            | 76.86%                              | 19,936                       | 66.68%                                  |
| 45-64     | 27,429     | 23,566                            | 85.92%                              | 21,586                       | 78.70%                                  |
| 5-11      | 10,771     | 2,625                             | 24.37%                              | 1,878                        | 17.44%                                  |
| 65+       | 13,896     | 13,489                            | 97.07%                              | 12,402                       | 89.25%                                  |

<sup>\*</sup>Data Source: CT WIZ (Last Update: 2/24/2022)

### **City of Waterbury COVID Graphs:**











### **Quick Resources:**

- Senior citizens in need of special assistance are encouraged to call 3-1-1 for help with: Prescription pick up and/or drop off, emergency transportation, supplemental food drop off, etc.
- The City of Waterbury's Emergency Operation Center (EOC) is open and staffed 24 hours a day. <u>Individuals who have questions or who are seeking information about the city's ongoing response are encouraged to call the EOC at 3-1-1.</u>
- Individuals with general questions about coronavirus are encouraged to call 2-1-1 for the State of Connecticut's Coronavirus Call Center.
- To visit the City of Waterbury's COVID-19 informational website, click here.

# **Availability of COVID-19 Testing In Waterbury:**



COVID-19 Drive-Up & Walk-Up Testing Sites Located in Waterbu