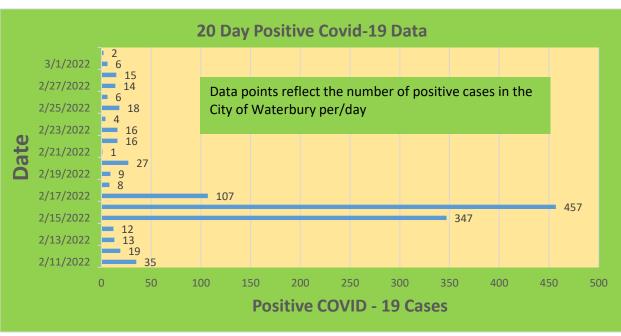

| 25-44     | 29,898     | 22,980                            | 76.86%                              | 19,936                       | 66.68%                                  |
| 45-64     | 27,429     | 23,566                            | 85.92%                              | 21,586                       | 78.70%                                  |
| 5-11      | 10,771     | 2,625                             | 24.37%                              | 1,878                        | 17.44%                                  |
| 65+       | 13,896     | 13,489                            | 97.07%                              | 12,402                       | 89.25%                                  |

<sup>\*</sup>Data Source: CT WIZ (Last Update: 2/24/2022)

### **City of Waterbury COVID Graphs:**











### **Quick Resources:**

- Senior citizens in need of special assistance are encouraged to call 3-1-1 for help with: Prescription pick up and/or drop off, emergency transportation, supplemental food drop off, etc.
- The City of Waterbury's Emergency Operation Center (EOC) is open and staffed 24 hours a day. <u>Individuals who have questions or who are seeking information about the city's ongoing response are encouraged to call the EOC at 3-1-1.</u>
- Individuals with general questions about coronavirus are encouraged to call 2-1-1 for the State of Connecticut's Coronavirus Call Center.
- To visit the City of Waterbury's COVID-19 informational website, click here.

# **Availability of COVID-19 Testing In Waterbury:**



COVID-19 Drive-Up & Walk-Up Testing Sites Located in Waterbury