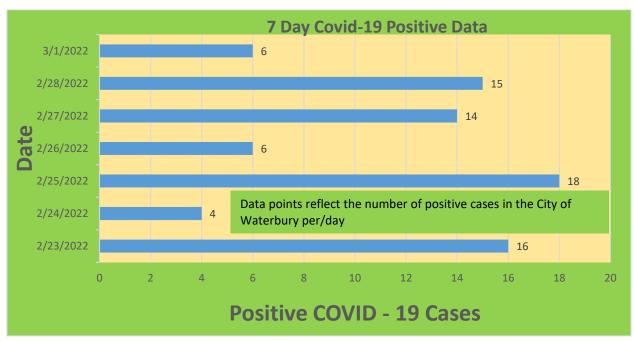

### **City of Waterbury COVID Graphs:**

| Waterbury COVID-19 Summary                                                                               | Total   | Change Since<br>Yesterday        |
|----------------------------------------------------------------------------------------------------------|---------|----------------------------------|
| Cases of COVID-19                                                                                        | 32,428  | +6                               |
| COVID-19-Associated Deaths                                                                               | 459     | +0                               |
| Patients Currently Hospitalized with COVID-19 (St. Mary's Hospital & Waterbury Hospital) (As of 2/25/22) | 6       | -2                               |
| COVID-19 Patients in ICU (St. Mary's Hospital & Waterbury Hospital) (As of 2/25/22)                      | 1       | +0                               |
| Cases of COVID-19 Reported Over Last 20<br>Days (2/8-3/1)                                                | 1,192   |                                  |
|                                                                                                          |         | Change Since Last<br>Week (2/22) |
| Total COVID-19 Tests Administered *State Department of Public Health Data. Last Updated 3/1              | 495,674 | +3,387                           |