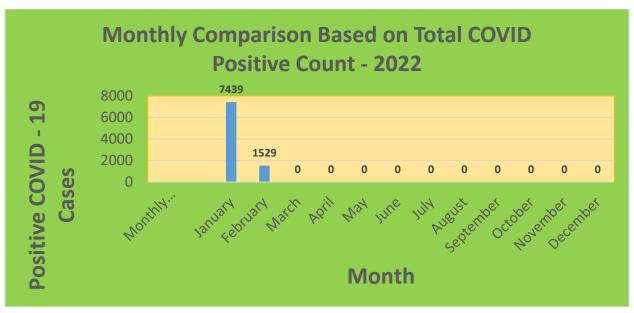

25-44     | 29,898     | 22,980                            | 76.86%                              | 19,936                       | 66.68%                                  |
| 45-64     | 27,429     | 23,566                            | 85.92%                              | 21,586                       | 78.70%                                  |
| 5-11      | 10,771     | 2,625                             | 24.37%                              | 1,878                        | 17.44%                                  |
| 65+       | 13,896     | 13,489                            | 97.07%                              | 12,402                       | 89.25%                                  |

<sup>\*</sup>Data Source: CT WIZ (Last Update: 2/24/2022)

### **City of Waterbury COVID Graphs:**











### **Quick Resources:**

- Senior citizens in need of special assistance are encouraged to call 3-1-1 for help with: Prescription pick up and/or drop off, emergency transportation, supplemental food drop off, etc.
- The City of Waterbury's Emergency Operation Center (EOC) is open and staffed 24 hours a day. <u>Individuals who have questions or who are seeking information about the city's ongoing response are encouraged to call the EOC at 3-1-1.</u>
- Individuals with general questions about coronavirus are encouraged to call 2-1-1 for the State of Connecticut's Coronavirus Call Center.
- To visit the City of Waterbury's COVID-19 informational website, click here.

# **Availability of COVID-19 Testing In Waterbury:**



COVID-19 Drive-Up & Walk-Up Testing Sites Located in Waterbury,