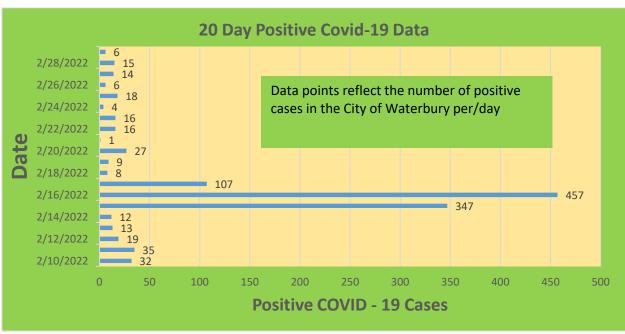

### **City of Waterbury COVID Graphs:**

| Waterbury COVID-19 Summary                                                                               | Total   | Change Since<br>Yesterday        |
|----------------------------------------------------------------------------------------------------------|---------|----------------------------------|
| Cases of COVID-19                                                                                        | 32,428  | +6                               |
| COVID-19-Associated Deaths                                                                               | 459     | +0                               |
| Patients Currently Hospitalized with COVID-19 (St. Mary's Hospital & Waterbury Hospital) (As of 2/25/22) | 6       | -2                               |
| COVID-19 Patients in ICU (St. Mary's Hospital & Waterbury Hospital) (As of 2/25/22)                      | 1       | +0                               |
| Cases of COVID-19 Reported Over Last 20<br>Days (2/8-3/1)                                                | 1,192   |                                  |
|                                                                                                          |         | Change Since Last<br>Week (2/22) |
| Total COVID-19 Tests Administered *State Department of Public Health Data. Last Updated 3/1              | 495,674 | +3,387                           |