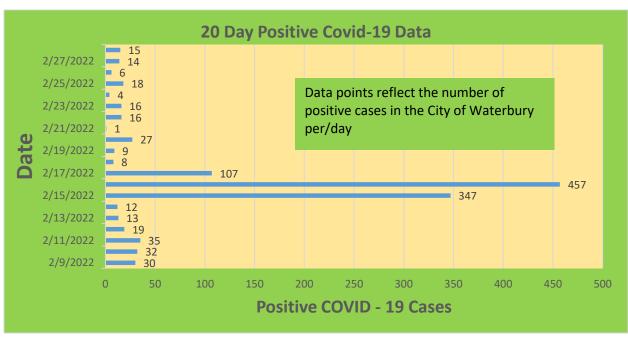

## **City of Waterbury COVID Graphs:**

| Waterbury COVID-19 Summary                                                                               | Total   | Change Since<br>Yesterday        |
|----------------------------------------------------------------------------------------------------------|---------|----------------------------------|
| Cases of COVID-19                                                                                        | 32,422  | +15                              |
| COVID-19-Associated Deaths                                                                               | 459     | +0                               |
| Patients Currently Hospitalized with COVID-19 (St. Mary's Hospital & Waterbury Hospital) (As of 2/25/22) | 6       | -2                               |
| COVID-19 Patients in ICU (St. Mary's Hospital & Waterbury Hospital) (As of 2/25/22)                      | 1       | +0                               |
| Cases of COVID-19 Reported Over Last 20<br>Days (2/7-2/28)                                               | 1,209   |                                  |
|                                                                                                          |         | Change Since Last<br>Week (2/21) |
| Total COVID-19 Tests Administered *State Department of Public Health Data. Last Updated 2/28             | 495,270 | +3,430                           |