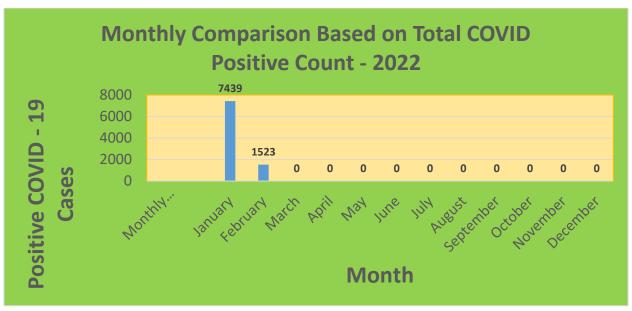

| 25-44     | 29,898     | 22,980                            | 76.86%                              | 19,936                       | 66.68%                                  |
| 45-64     | 27,429     | 23,566                            | 85.92%                              | 21,586                       | 78.70%                                  |
| 5-11      | 10,771     | 2,625                             | 24.37%                              | 1,878                        | 17.44%                                  |
| 65+       | 13,896     | 13,489                            | 97.07%                              | 12,402                       | 89.25%                                  |

<sup>\*</sup>Data Source: CT WIZ (Last Update: 2/24/2022)

## **City of Waterbury COVID Graphs:**











### **Quick Resources:**

- Senior citizens in need of special assistance are encouraged to call 3-1-1 for help with: Prescription pick up and/or drop off, emergency transportation, supplemental food drop off, etc.
- The City of Waterbury's Emergency Operation Center (EOC) is open and staffed 24 hours a day. <u>Individuals who have questions or who are seeking information about the city's ongoing response are encouraged to call the EOC at 3-1-1.</u>
- Individuals with general questions about coronavirus are encouraged to call 2-1-1 for the State of Connecticut's Coronavirus Call Center.
- To visit the City of Waterbury's COVID-19 informational website, click here.

# **Availability of COVID-19 Testing In Waterbury:**



COVID-19 Drive-Up & Walk-Up Testing Sites Located in Waterbury,