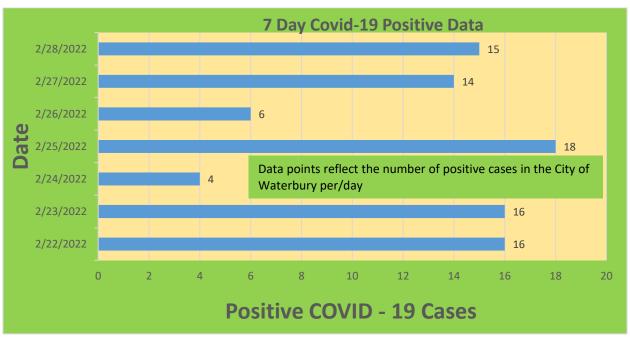

## **City of Waterbury COVID Graphs:**

| Waterbury COVID-19 Summary                                                                               | Total   | Change Since<br>Yesterday        |
|----------------------------------------------------------------------------------------------------------|---------|----------------------------------|
| Cases of COVID-19                                                                                        | 32,422  | +15                              |
| COVID-19-Associated Deaths                                                                               | 459     | +0                               |
| Patients Currently Hospitalized with COVID-19 (St. Mary's Hospital & Waterbury Hospital) (As of 2/25/22) | 6       | -2                               |
| COVID-19 Patients in ICU (St. Mary's Hospital & Waterbury Hospital) (As of 2/25/22)                      | 1       | +0                               |
| Cases of COVID-19 Reported Over Last 20<br>Days (2/7-2/28)                                               | 1,209   |                                  |
|                                                                                                          |         | Change Since Last<br>Week (2/21) |
| Total COVID-19 Tests Administered *State Department of Public Health Data. Last Updated 2/28             | 495,270 | +3,430                           |