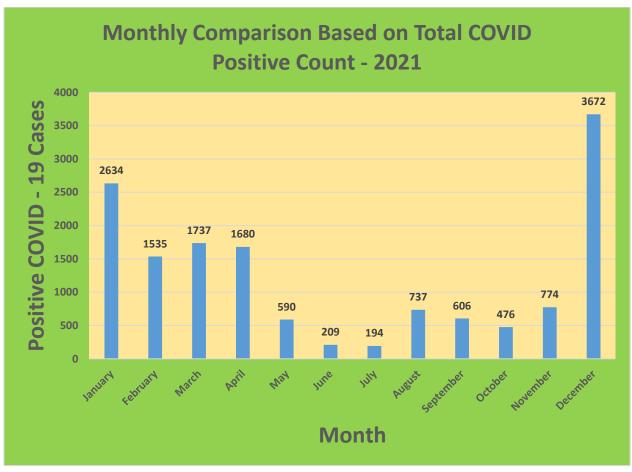

25-44     | 29,898     | 22,980                            | 76.86%                              | 19,936                       | 66.68%                                  |
| 45-64     | 27,429     | 23,566                            | 85.92%                              | 21,586                       | 78.70%                                  |
| 5-11      | 10,771     | 2,625                             | 24.37%                              | 1,878                        | 17.44%                                  |
| 65+       | 13,896     | 13,489                            | 97.07%                              | 12,402                       | 89.25%                                  |

<sup>\*</sup>Data Source: CT WIZ (Last Update: 2/24/2022)

## **City of Waterbury COVID Graphs:**











### **Quick Resources:**

- Senior citizens in need of special assistance are encouraged to call 3-1-1 for help with: Prescription pick up and/or drop off, emergency transportation, supplemental food drop off, etc.
- The City of Waterbury's Emergency Operation Center (EOC) is open and staffed 24 hours a day. <u>Individuals who have questions or who are seeking information about the city's ongoing response are encouraged to call the EOC at 3-1-1.</u>
- Individuals with general questions about coronavirus are encouraged to call 2-1-1 for the State of Connecticut's Coronavirus Call Center.
- To visit the City of Waterbury's COVID-19 informational website, click here.

# **Availability of COVID-19 Testing In Waterbury:**



COVID-19 Drive-Up & Walk-Up Testing Sites Located in Waterbury, CT