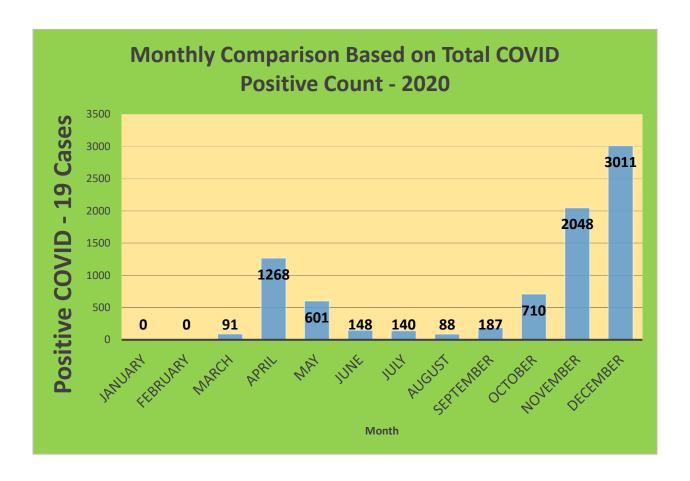

-44     | 29,898     | 22,980                            | 76.86%                              | 19,936                       | 66.68%                                  |
| 45-64     | 27,429     | 23,566                            | 85.92%                              | 21,586                       | 78.70%                                  |
| 5-11      | 10,771     | 2,625                             | 24.37%                              | 1,878                        | 17.44%                                  |
| 65+       | 13,896     | 13,489                            | 97.07%                              | 12,402                       | 89.25%                                  |

<sup>\*</sup>Data Source: CT WIZ (Last Update: 2/24/2022)

## **City of Waterbury COVID Graphs:**











### **Quick Resources:**

- Senior citizens in need of special assistance are encouraged to call 3-1-1 for help with: Prescription pick up and/or drop off, emergency transportation, supplemental food drop off, etc.
- The City of Waterbury's Emergency Operation Center (EOC) is open and staffed 24 hours a day. <u>Individuals who have questions or who are seeking information about the city's ongoing response are encouraged to call the EOC at 3-1-1.</u>
- Individuals with general questions about coronavirus are encouraged to call 2-1-1 for the State of Connecticut's Coronavirus Call Center.
- To visit the City of Waterbury's COVID-19 informational website, click here.

# **Availability of COVID-19 Testing In Waterbury:**



COVID-19 Drive-Up & Walk-Up Testing Sites Located in Waterbury, CT