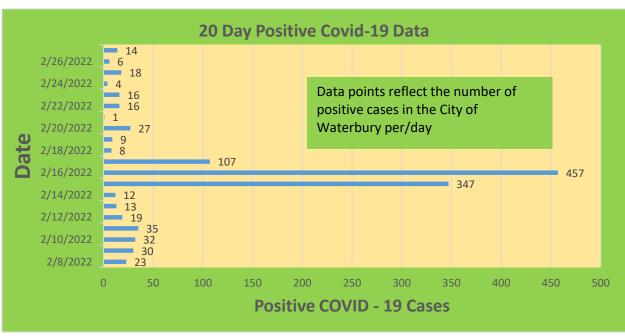

| 25-44     | 29,898     | 22,980                            | 76.86%                              | 19,936                       | 66.68%                                  |
| 45-64     | 27,429     | 23,566                            | 85.92%                              | 21,586                       | 78.70%                                  |
| 5-11      | 10,771     | 2,625                             | 24.37%                              | 1,878                        | 17.44%                                  |
| 65+       | 13,896     | 13,489                            | 97.07%                              | 12,402                       | 89.25%                                  |

<sup>\*</sup>Data Source: CT WIZ (Last Update: 2/24/2022)

### **City of Waterbury COVID Graphs:**











### **Quick Resources:**

- Senior citizens in need of special assistance are encouraged to call 3-1-1 for help with: Prescription pick up and/or drop off, emergency transportation, supplemental food drop off, etc.
- The City of Waterbury's Emergency Operation Center (EOC) is open and staffed 24 hours a day. <u>Individuals who have questions or who are seeking information about the city's ongoing response are encouraged to call the EOC at 3-1-1.</u>
- Individuals with general questions about coronavirus are encouraged to call 2-1-1 for the State of Connecticut's Coronavirus Call Center.
- To visit the City of Waterbury's COVID-19 informational website, click here.

# **Availability of COVID-19 Testing In Waterbury:**



COVID-19 Drive-Up & Walk-Up Testing Sites Located in Waterbury