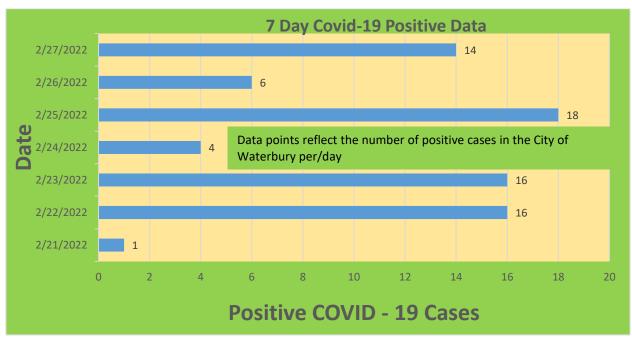

|
| 25-44     | 29,898     | 22,980                            | 76.86%                              | 19,936                       | 66.68%                                  |
| 45-64     | 27,429     | 23,566                            | 85.92%                              | 21,586                       | 78.70%                                  |
| 5-11      | 10,771     | 2,625                             | 24.37%                              | 1,878                        | 17.44%                                  |
| 65+       | 13,896     | 13,489                            | 97.07%                              | 12,402                       | 89.25%                                  |

<sup>\*</sup>Data Source: CT WIZ (Last Update: 2/24/2022)

### **City of Waterbury COVID Graphs:**











### **Quick Resources:**

- Senior citizens in need of special assistance are encouraged to call 3-1-1 for help with: Prescription pick up and/or drop off, emergency transportation, supplemental food drop off, etc.
- The City of Waterbury's Emergency Operation Center (EOC) is open and staffed 24 hours a day. <u>Individuals who have questions or who are seeking information about the city's ongoing response are encouraged to call the EOC at 3-1-1.</u>
- Individuals with general questions about coronavirus are encouraged to call 2-1-1 for the State of Connecticut's Coronavirus Call Center.
- To visit the City of Waterbury's COVID-19 informational website, click here.

# **Availability of COVID-19 Testing In Waterbury:**



COVID-19 Drive-Up & Walk-Up Testing Sites Located in Waterbu