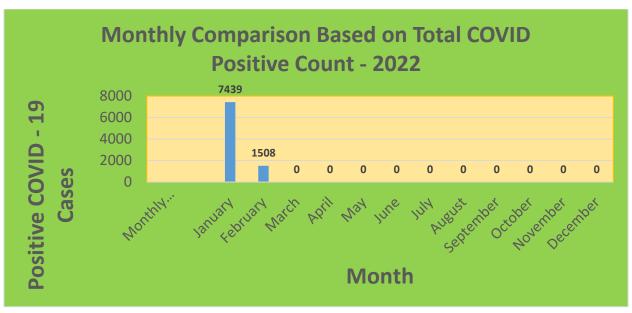

25-44     | 29,898     | 22,980                            | 76.86%                              | 19,936                       | 66.68%                                  |
| 45-64     | 27,429     | 23,566                            | 85.92%                              | 21,586                       | 78.70%                                  |
| 5-11      | 10,771     | 2,625                             | 24.37%                              | 1,878                        | 17.44%                                  |
| 65+       | 13,896     | 13,489                            | 97.07%                              | 12,402                       | 89.25%                                  |

<sup>\*</sup>Data Source: CT WIZ (Last Update: 2/24/2022)

### **City of Waterbury COVID Graphs:**











### **Quick Resources:**

- Senior citizens in need of special assistance are encouraged to call 3-1-1 for help with: Prescription pick up and/or drop off, emergency transportation, supplemental food drop off, etc.
- The City of Waterbury's Emergency Operation Center (EOC) is open and staffed 24 hours a day. <u>Individuals who have questions or who are seeking information about the city's ongoing response are encouraged to call the EOC at 3-1-1.</u>
- Individuals with general questions about coronavirus are encouraged to call 2-1-1 for the State of Connecticut's Coronavirus Call Center.
- To visit the City of Waterbury's COVID-19 informational website, click here.

# **Availability of COVID-19 Testing In Waterbury:**



COVID-19 Drive-Up & Walk-Up Testing Sites Located in Waterbury,