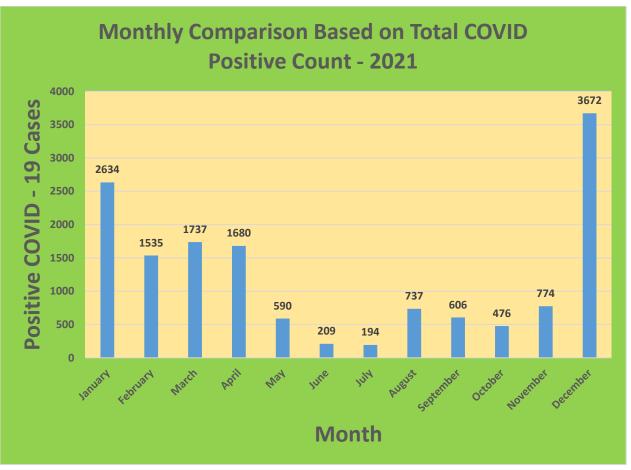

5-44     | 29,898     | 22,980                            | 76.86%                              | 19,936                       | 66.68%                                  |
| 45-64     | 27,429     | 23,566                            | 85.92%                              | 21,586                       | 78.70%                                  |
| 5-11      | 10,771     | 2,625                             | 24.37%                              | 1,878                        | 17.44%                                  |
| 65+       | 13,896     | 13,489                            | 97.07%                              | 12,402                       | 89.25%                                  |

<sup>\*</sup>Data Source: CT WIZ (Last Update: 2/24/2022)

### **City of Waterbury COVID Graphs:**











### **Quick Resources:**

- Senior citizens in need of special assistance are encouraged to call 3-1-1 for help with: Prescription pick up and/or drop off, emergency transportation, supplemental food drop off, etc.
- The City of Waterbury's Emergency Operation Center (EOC) is open and staffed 24 hours a day. <u>Individuals who have questions or who are seeking information about the city's ongoing response are encouraged to call the EOC at 3-1-1.</u>
- Individuals with general questions about coronavirus are encouraged to call 2-1-1 for the State of Connecticut's Coronavirus Call Center.
- To visit the City of Waterbury's COVID-19 informational website, click here.

# **Availability of COVID-19 Testing In Waterbury:**



COVID-19 Drive-Up & Walk-Up Testing Sites Located in Waterbury, CT