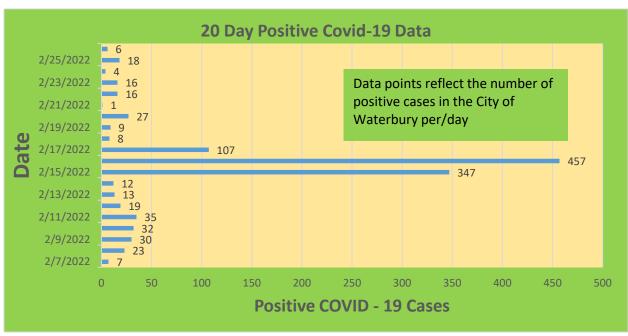

| 25-44     | 29,898     | 22,980                            | 76.86%                              | 19,936                       | 66.68%                                  |
| 45-64     | 27,429     | 23,566                            | 85.92%                              | 21,586                       | 78.70%                                  |
| 5-11      | 10,771     | 2,625                             | 24.37%                              | 1,878                        | 17.44%                                  |
| 65+       | 13,896     | 13,489                            | 97.07%                              | 12,402                       | 89.25%                                  |

<sup>\*</sup>Data Source: CT WIZ (Last Update: 2/24/2022)

### **City of Waterbury COVID Graphs:**











### **Quick Resources:**

- Senior citizens in need of special assistance are encouraged to call 3-1-1 for help with: Prescription pick up and/or drop off, emergency transportation, supplemental food drop off, etc.
- The City of Waterbury's Emergency Operation Center (EOC) is open and staffed 24 hours a day. <u>Individuals who have questions or who are seeking information about the city's ongoing response are encouraged to call the EOC at 3-1-1.</u>
- Individuals with general questions about coronavirus are encouraged to call 2-1-1 for the State of Connecticut's Coronavirus Call Center.
- To visit the City of Waterbury's COVID-19 informational website, click here.

# **Availability of COVID-19 Testing In Waterbury:**



COVID-19 Drive-Up & Walk-Up Testing Sites Located in Waterbury