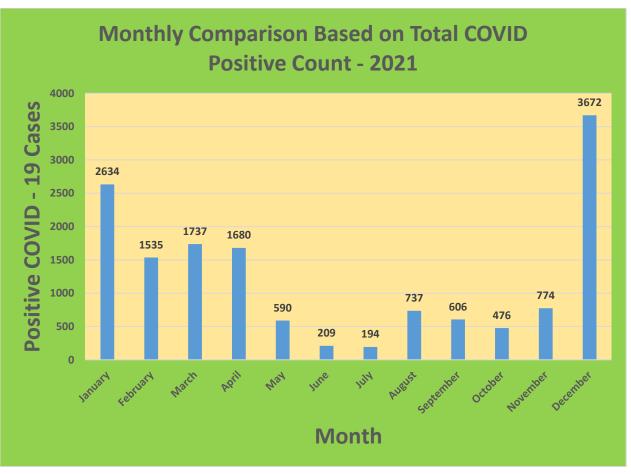

5-44     | 29,898     | 22,980                            | 76.86%                              | 19,936                       | 66.68%                                  |
| 45-64     | 27,429     | 23,566                            | 85.92%                              | 21,586                       | 78.70%                                  |
| 5-11      | 10,771     | 2,625                             | 24.37%                              | 1,878                        | 17.44%                                  |
| 65+       | 13,896     | 13,489                            | 97.07%                              | 12,402                       | 89.25%                                  |

<sup>\*</sup>Data Source: CT WIZ (Last Update: 2/24/2022)

### **City of Waterbury COVID Graphs:**











### **Quick Resources:**

- Senior citizens in need of special assistance are encouraged to call 3-1-1 for help with: Prescription pick up and/or drop off, emergency transportation, supplemental food drop off, etc.
- The City of Waterbury's Emergency Operation Center (EOC) is open and staffed 24 hours a day. <u>Individuals who have questions or who are seeking information about the city's ongoing response are encouraged to call the EOC at 3-1-1.</u>
- Individuals with general questions about coronavirus are encouraged to call 2-1-1 for the State of Connecticut's Coronavirus Call Center.
- To visit the City of Waterbury's COVID-19 informational website, click here.

# **Availability of COVID-19 Testing In Waterbury:**



COVID-19 Drive-Up & Walk-Up Testing Sites Located in Waterbury, CT