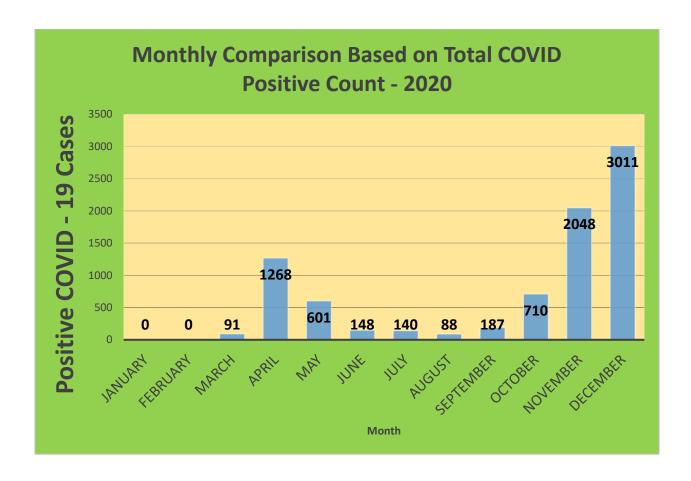

44     | 29,898     | 22,980                            | 76.86%                              | 19,936                       | 66.68%                                  |
| 45-64     | 27,429     | 23,566                            | 85.92%                              | 21,586                       | 78.70%                                  |
| 5-11      | 10,771     | 2,625                             | 24.37%                              | 1,878                        | 17.44%                                  |
| 65+       | 13,896     | 13,489                            | 97.07%                              | 12,402                       | 89.25%                                  |

<sup>\*</sup>Data Source: CT WIZ (Last Update: 2/24/2022)

### **City of Waterbury COVID Graphs:**











### **Quick Resources:**

- Senior citizens in need of special assistance are encouraged to call 3-1-1 for help with: Prescription pick up and/or drop off, emergency transportation, supplemental food drop off, etc.
- The City of Waterbury's Emergency Operation Center (EOC) is open and staffed 24 hours a day. <u>Individuals who have questions or who are seeking information about the city's ongoing response are encouraged to call the EOC at 3-1-1.</u>
- Individuals with general questions about coronavirus are encouraged to call 2-1-1 for the State of Connecticut's Coronavirus Call Center.
- To visit the City of Waterbury's COVID-19 informational website, click here.

# **Availability of COVID-19 Testing In Waterbury:**



COVID-19 Drive-Up & Walk-Up Testing Sites Located in Waterbury, CT