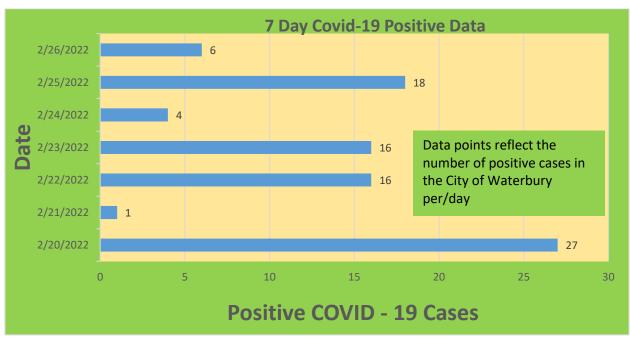

|
| 25-44     | 29,898     | 22,980                            | 76.86%                              | 19,936                       | 66.68%                                  |
| 45-64     | 27,429     | 23,566                            | 85.92%                              | 21,586                       | 78.70%                                  |
| 5-11      | 10,771     | 2,625                             | 24.37%                              | 1,878                        | 17.44%                                  |
| 65+       | 13,896     | 13,489                            | 97.07%                              | 12,402                       | 89.25%                                  |

<sup>\*</sup>Data Source: CT WIZ (Last Update: 2/24/2022)

### **City of Waterbury COVID Graphs:**











### **Quick Resources:**

- Senior citizens in need of special assistance are encouraged to call 3-1-1 for help with: Prescription pick up and/or drop off, emergency transportation, supplemental food drop off, etc.
- The City of Waterbury's Emergency Operation Center (EOC) is open and staffed 24 hours a day. <u>Individuals who have questions or who are seeking information about the city's ongoing response are encouraged to call the EOC at 3-1-1.</u>
- Individuals with general questions about coronavirus are encouraged to call 2-1-1 for the State of Connecticut's Coronavirus Call Center.
- To visit the City of Waterbury's COVID-19 informational website, click here.

# **Availability of COVID-19 Testing In Waterbury:**



COVID-19 Drive-Up & Walk-Up Testing Sites Located in Waterbu