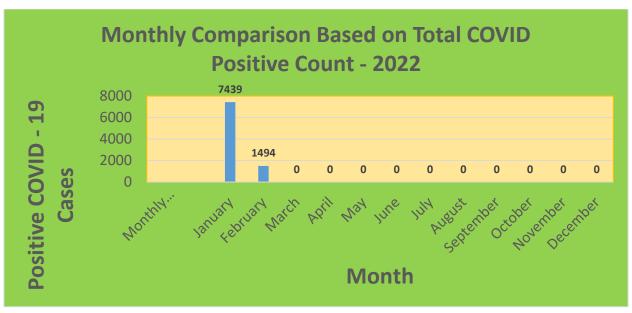

25-44     | 29,898     | 22,980                            | 76.86%                              | 19,936                       | 66.68%                                  |
| 45-64     | 27,429     | 23,566                            | 85.92%                              | 21,586                       | 78.70%                                  |
| 5-11      | 10,771     | 2,625                             | 24.37%                              | 1,878                        | 17.44%                                  |
| 65+       | 13,896     | 13,489                            | 97.07%                              | 12,402                       | 89.25%                                  |

<sup>\*</sup>Data Source: CT WIZ (Last Update: 2/24/2022)

### **City of Waterbury COVID Graphs:**











### **Quick Resources:**

- Senior citizens in need of special assistance are encouraged to call 3-1-1 for help with: Prescription pick up and/or drop off, emergency transportation, supplemental food drop off, etc.
- The City of Waterbury's Emergency Operation Center (EOC) is open and staffed 24 hours a day. <u>Individuals who have questions or who are seeking information about the city's ongoing response are encouraged to call the EOC at 3-1-1.</u>
- Individuals with general questions about coronavirus are encouraged to call 2-1-1 for the State of Connecticut's Coronavirus Call Center.
- To visit the City of Waterbury's COVID-19 informational website, click here.

# **Availability of COVID-19 Testing In Waterbury:**



COVID-19 Drive-Up & Walk-Up Testing Sites Located in Waterbury,