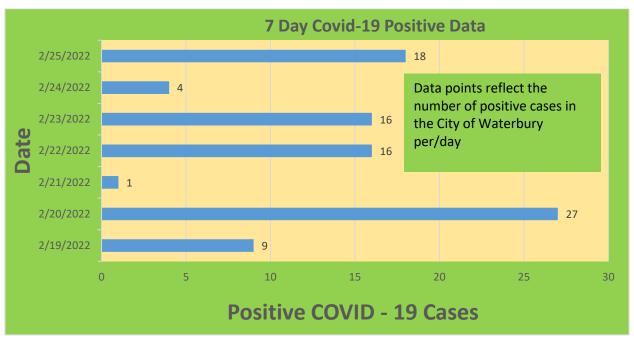

### **City of Waterbury COVID Graphs:**

| Waterbury COVID-19 Summary                                                                               | Total   | Change Since<br>Yesterday        |
|----------------------------------------------------------------------------------------------------------|---------|----------------------------------|
| Cases of COVID-19                                                                                        | 32,387  | +18                              |
| COVID-19-Associated Deaths                                                                               | 459     | +0                               |
| Patients Currently Hospitalized with COVID-19 (St. Mary's Hospital & Waterbury Hospital) (As of 2/25/22) | 6       | -2                               |
| COVID-19 Patients in ICU (St. Mary's Hospital & Waterbury Hospital) (As of 2/25/22)                      | 1       | +0                               |
| Cases of COVID-19 Reported Over Last 20<br>Days (2/4-2/25)                                               | 1,262   |                                  |
|                                                                                                          |         | Change Since Last<br>Week (2/18) |
| Total COVID-19 Tests Administered *State Department of Public Health Data. Last Updated 2/25             | 494,080 | +3,649                           |