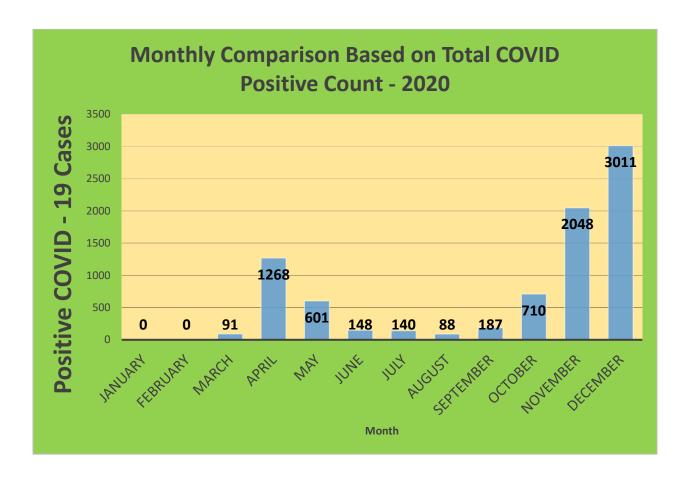

44     | 29,898     | 22,980                            | 76.86%                              | 19,936                       | 66.68%                                  |
| 45-64     | 27,429     | 23,566                            | 85.92%                              | 21,586                       | 78.70%                                  |
| 5-11      | 10,771     | 2,625                             | 24.37%                              | 1,878                        | 17.44%                                  |
| 65+       | 13,896     | 13,489                            | 97.07%                              | 12,402                       | 89.25%                                  |

<sup>\*</sup>Data Source: CT WIZ (Last Update: 2/24/2022)

### **City of Waterbury COVID Graphs:**











### **Quick Resources:**

- Senior citizens in need of special assistance are encouraged to call 3-1-1 for help with: Prescription pick up and/or drop off, emergency transportation, supplemental food drop off, etc.
- The City of Waterbury's Emergency Operation Center (EOC) is open and staffed 24 hours a day. <u>Individuals who have questions or who are seeking information about the city's ongoing response are encouraged to call the EOC at 3-1-1.</u>
- Individuals with general questions about coronavirus are encouraged to call 2-1-1 for the State of Connecticut's Coronavirus Call Center.
- To visit the City of Waterbury's COVID-19 informational website, click here.

# **Availability of COVID-19 Testing In Waterbury:**



COVID-19 Drive-Up & Walk-Up Testing Sites Located in Waterbury, CT