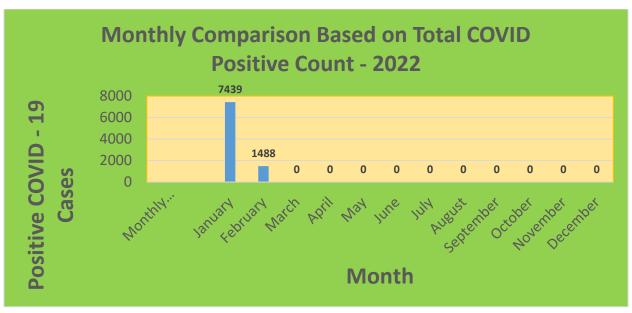

25-44     | 29,898     | 22,980                            | 76.86%                              | 19,936                       | 66.68%                                  |
| 45-64     | 27,429     | 23,566                            | 85.92%                              | 21,586                       | 78.70%                                  |
| 5-11      | 10,771     | 2,625                             | 24.37%                              | 1,878                        | 17.44%                                  |
| 65+       | 13,896     | 13,489                            | 97.07%                              | 12,402                       | 89.25%                                  |

<sup>\*</sup>Data Source: CT WIZ (Last Update: 2/24/2022)

### **City of Waterbury COVID Graphs:**











### **Quick Resources:**

- Senior citizens in need of special assistance are encouraged to call 3-1-1 for help with: Prescription pick up and/or drop off, emergency transportation, supplemental food drop off, etc.
- The City of Waterbury's Emergency Operation Center (EOC) is open and staffed 24 hours a day. <u>Individuals who have questions or who are seeking information about the city's ongoing response are encouraged to call the EOC at 3-1-1.</u>
- Individuals with general questions about coronavirus are encouraged to call 2-1-1 for the State of Connecticut's Coronavirus Call Center.
- To visit the City of Waterbury's COVID-19 informational website, click here.

# **Availability of COVID-19 Testing In Waterbury:**



COVID-19 Drive-Up & Walk-Up Testing Sites Located in Waterbury,