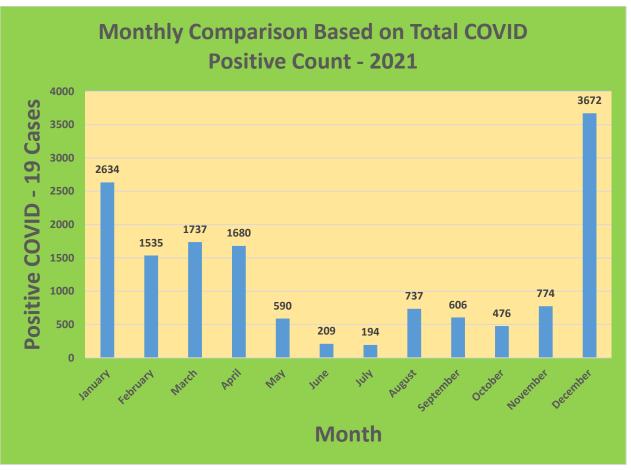

5-44     | 29,898     | 22,980                            | 76.86%                              | 19,936                       | 66.68%                                  |
| 45-64     | 27,429     | 23,566                            | 85.92%                              | 21,586                       | 78.70%                                  |
| 5-11      | 10,771     | 2,625                             | 24.37%                              | 1,878                        | 17.44%                                  |
| 65+       | 13,896     | 13,489                            | 97.07%                              | 12,402                       | 89.25%                                  |

<sup>\*</sup>Data Source: CT WIZ (Last Update: 2/24/2022)

### **City of Waterbury COVID Graphs:**











### **Quick Resources:**

- Senior citizens in need of special assistance are encouraged to call 3-1-1 for help with: Prescription pick up and/or drop off, emergency transportation, supplemental food drop off, etc.
- The City of Waterbury's Emergency Operation Center (EOC) is open and staffed 24 hours a day. <u>Individuals who have questions or who are seeking information about the city's ongoing response are encouraged to call the EOC at 3-1-1.</u>
- Individuals with general questions about coronavirus are encouraged to call 2-1-1 for the State of Connecticut's Coronavirus Call Center.
- To visit the City of Waterbury's COVID-19 informational website, click here.

# **Availability of COVID-19 Testing In Waterbury:**



COVID-19 Drive-Up & Walk-Up Testing Sites Located in Waterbury, CT