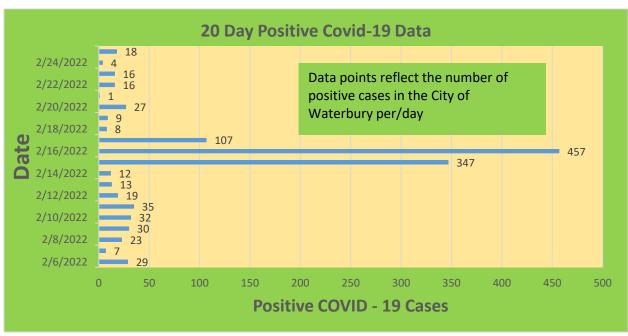

### **City of Waterbury COVID Graphs:**

| Waterbury COVID-19 Summary                                                                               | Total   | Change Since<br>Yesterday        |
|----------------------------------------------------------------------------------------------------------|---------|----------------------------------|
| Cases of COVID-19                                                                                        | 32,387  | +18                              |
| COVID-19-Associated Deaths                                                                               | 459     | +0                               |
| Patients Currently Hospitalized with COVID-19 (St. Mary's Hospital & Waterbury Hospital) (As of 2/25/22) | 6       | -2                               |
| COVID-19 Patients in ICU (St. Mary's Hospital & Waterbury Hospital) (As of 2/25/22)                      | 1       | +0                               |
| Cases of COVID-19 Reported Over Last 20<br>Days (2/4-2/25)                                               | 1,262   |                                  |
|                                                                                                          |         | Change Since Last<br>Week (2/18) |
| Total COVID-19 Tests Administered *State Department of Public Health Data. Last Updated 2/25             | 494,080 | +3,649                           |