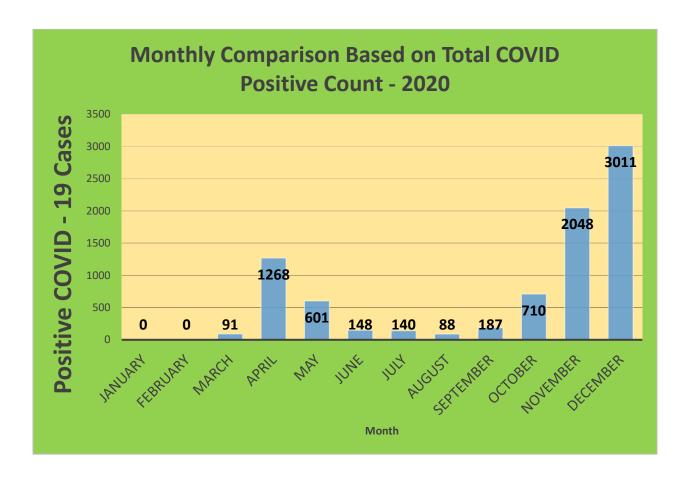

44     | 29,898     | 22,890                            | 76.56%                              | 19,836                       | 66.35%                                  |
| 45-64     | 27,429     | 23,519                            | 85.75%                              | 21,529                       | 78.49%                                  |
| 5-11      | 10,771     | 2,564                             | 23.80%                              | 1,778                        | 16.51%                                  |
| 65+       | 13,896     | 13,472                            | 96.95%                              | 12,388                       | 89.15%                                  |

<sup>\*</sup>Data Source: CT WIZ (Last Update: 2/17/2022)

### **City of Waterbury COVID Graphs:**











### **Quick Resources:**

- Senior citizens in need of special assistance are encouraged to call 3-1-1 for help with: Prescription pick up and/or drop off, emergency transportation, supplemental food drop off, etc.
- The City of Waterbury's Emergency Operation Center (EOC) is open and staffed 24 hours a day. <u>Individuals who have questions or who are seeking information about the city's ongoing response are encouraged to call the EOC at 3-1-1.</u>
- Individuals with general questions about coronavirus are encouraged to call 2-1-1 for the State of Connecticut's Coronavirus Call Center.
- To visit the City of Waterbury's COVID-19 informational website, click here.

# **Availability of COVID-19 Testing In Waterbury:**



COVID-19 Drive-Up & Walk-Up Testing Sites Located in Waterbury, CT