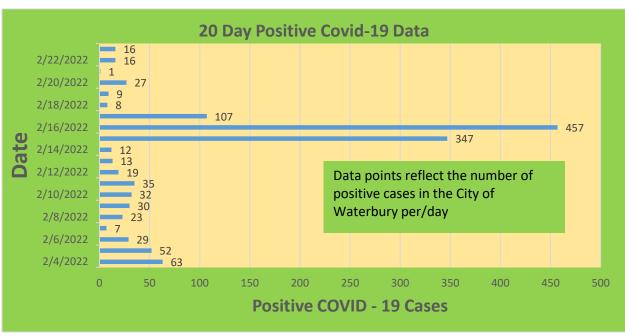

### **City of Waterbury COVID Graphs:**

| Waterbury COVID-19 Summary                                                                               | Total   | Change Since<br>Yesterday        |
|----------------------------------------------------------------------------------------------------------|---------|----------------------------------|
| Cases of COVID-19                                                                                        | 32,365  | +16                              |
| COVID-19-Associated Deaths                                                                               | 459     | +0                               |
| Patients Currently Hospitalized with COVID-19 (St. Mary's Hospital & Waterbury Hospital) (As of 2/23/22) | 8       | -5                               |
| COVID-19 Patients in ICU (St. Mary's Hospital & Waterbury Hospital) (As of 2/23/22)                      | 1       | +0                               |
| Cases of COVID-19 Reported Over Last 20<br>Days (2/2-2/23)                                               | 1,350   |                                  |
|                                                                                                          |         | Change Since Last<br>Week (2/16) |
| Total COVID-19 Tests Administered *State Department of Public Health Data. Last Updated 2/23             | 492,661 | +3,690                           |