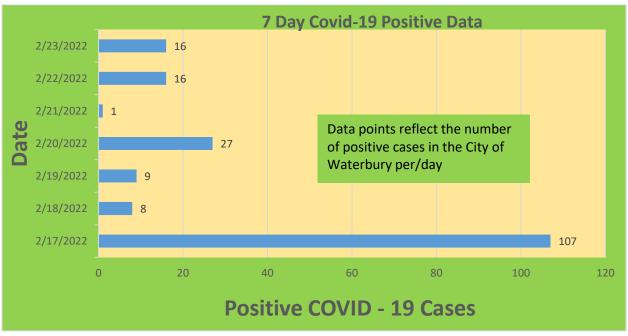

### **City of Waterbury COVID Graphs:**

| Waterbury COVID-19 Summary                                                                               | Total   | Change Since<br>Yesterday        |
|----------------------------------------------------------------------------------------------------------|---------|----------------------------------|
| Cases of COVID-19                                                                                        | 32,365  | +16                              |
| COVID-19-Associated Deaths                                                                               | 459     | +0                               |
| Patients Currently Hospitalized with COVID-19 (St. Mary's Hospital & Waterbury Hospital) (As of 2/23/22) | 8       | -5                               |
| COVID-19 Patients in ICU (St. Mary's Hospital & Waterbury Hospital) (As of 2/23/22)                      | 1       | +0                               |
| Cases of COVID-19 Reported Over Last 20<br>Days (2/2-2/23)                                               | 1,350   |                                  |
|                                                                                                          |         | Change Since Last<br>Week (2/16) |
| Total COVID-19 Tests Administered *State Department of Public Health Data. Last Updated 2/23             | 492,661 | +3,690                           |