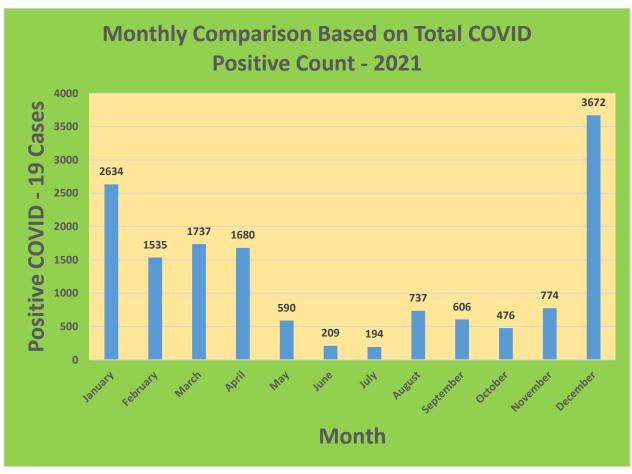

5-44     | 29,898     | 22,890                            | 76.56%                              | 19,836                       | 66.35%                                  |
| 45-64     | 27,429     | 23,519                            | 85.75%                              | 21,529                       | 78.49%                                  |
| 5-11      | 10,771     | 2,564                             | 23.80%                              | 1,778                        | 16.51%                                  |
| 65+       | 13,896     | 13,472                            | 96.95%                              | 12,388                       | 89.15%                                  |

<sup>\*</sup>Data Source: CT WIZ (Last Update: 2/17/2022)

### **City of Waterbury COVID Graphs:**











### **Quick Resources:**

- Senior citizens in need of special assistance are encouraged to call 3-1-1 for help with: Prescription pick up and/or drop off, emergency transportation, supplemental food drop off, etc.
- The City of Waterbury's Emergency Operation Center (EOC) is open and staffed 24 hours a day. <u>Individuals who have questions or who are seeking information about the city's ongoing response are encouraged to call the EOC at 3-1-1.</u>
- Individuals with general questions about coronavirus are encouraged to call 2-1-1 for the State of Connecticut's Coronavirus Call Center.
- To visit the City of Waterbury's COVID-19 informational website, click here.

# **Availability of COVID-19 Testing In Waterbury:**



COVID-19 Drive-Up & Walk-Up Testing Sites Located in Waterbury, CT