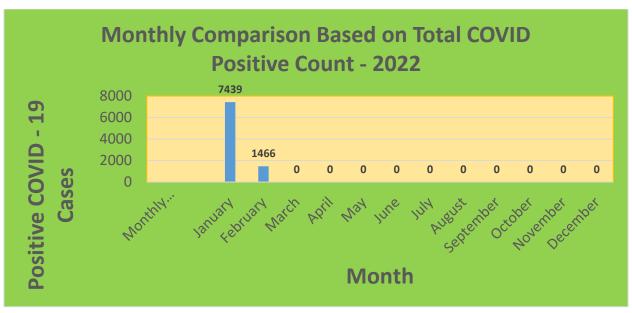

25-44     | 29,898     | 22,890                            | 76.56%                              | 19,836                       | 66.35%                                  |
| 45-64     | 27,429     | 23,519                            | 85.75%                              | 21,529                       | 78.49%                                  |
| 5-11      | 10,771     | 2,564                             | 23.80%                              | 1,778                        | 16.51%                                  |
| 65+       | 13,896     | 13,472                            | 96.95%                              | 12,388                       | 89.15%                                  |

<sup>\*</sup>Data Source: CT WIZ (Last Update: 2/17/2022)

### **City of Waterbury COVID Graphs:**











### **Quick Resources:**

- Senior citizens in need of special assistance are encouraged to call 3-1-1 for help with: Prescription pick up and/or drop off, emergency transportation, supplemental food drop off, etc.
- The City of Waterbury's Emergency Operation Center (EOC) is open and staffed 24 hours a day. <u>Individuals who have questions or who are seeking information about the city's ongoing response are encouraged to call the EOC at 3-1-1.</u>
- Individuals with general questions about coronavirus are encouraged to call 2-1-1 for the State of Connecticut's Coronavirus Call Center.
- To visit the City of Waterbury's COVID-19 informational website, click here.

# **Availability of COVID-19 Testing In Waterbury:**



COVID-19 Drive-Up & Walk-Up Testing Sites Located in Waterbury,