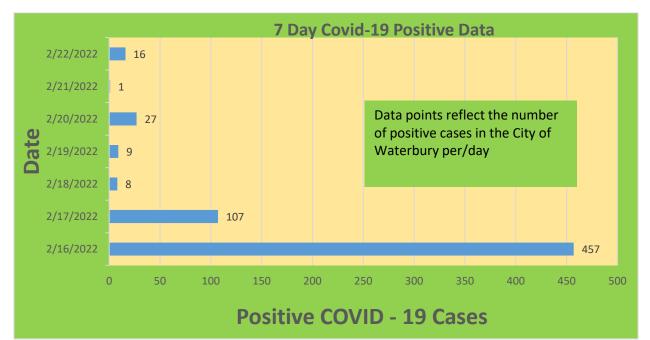

8     | 22,890                            | 76.56%                                       | 19,836                       | 66.35%                                  |
| 45-64     | 27,429     | 23,519                            | 85.75%                                       | 21,529                       | 78.49%                                  |
| 5-11      | 10,771     | 2,564                             | 23.80%                                       | 1,778                        | 16.51%                                  |
| 65+       | 13,896     | 13,472                            | 96.95%                                       | 12,388                       | 89.15%                                  |

\*Data Source: CT WIZ (Last Update: 2/17/2022)

#### City of Waterbury COVID Graphs:













### **Quick Resources:**

- Senior citizens in need of special assistance are encouraged to call 3-1-1 for help with: Prescription pick up and/or drop off, emergency transportation, supplemental food drop off, etc.
- The City of Waterbury's Emergency Operation Center (EOC) is open and staffed 24 hours a day. <u>Individuals who have questions or who are seeking information about the city's ongoing response are encouraged to call the EOC at 3-1-1.</u>
- Individuals with general questions about coronavirus are encouraged to call 2-1-1 for the State of Connecticut's Coronavirus Call Center.
- To visit the City of Waterbury's COVID-19 informational website, <u>click here</u>.

#### Availability of COVID-19 Testing In Waterbury:



## COVID-19 Vaccine Clinics Located in Waterbury:

F