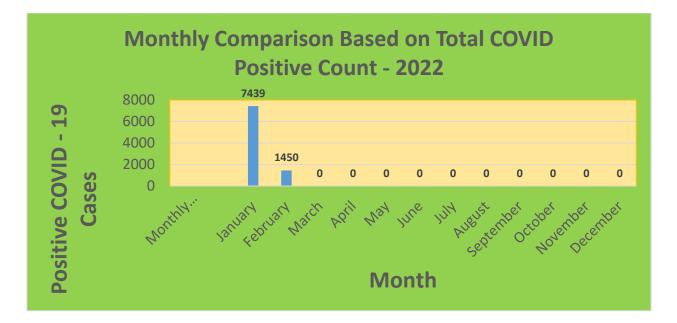

| 22,890                            | 76.56%                                       | 19,836                       | 66.35%                                  |
| 45-64     | 27,429     | 23,519                            | 85.75%                                       | 21,529                       | 78.49%                                  |
| 5-11      | 10,771     | 2,564                             | 23.80%                                       | 1,778                        | 16.51%                                  |
| 65+       | 13,896     | 13,472                            | 96.95%                                       | 12,388                       | 89.15%                                  |

\*Data Source: CT WIZ (Last Update: 2/17/2022)

#### City of Waterbury COVID Graphs:













### **Quick Resources:**

- Senior citizens in need of special assistance are encouraged to call 3-1-1 for help with: Prescription pick up and/or drop off, emergency transportation, supplemental food drop off, etc.
- The City of Waterbury's Emergency Operation Center (EOC) is open and staffed 24 hours a day. <u>Individuals who have questions or who are seeking information about the city's ongoing response are encouraged to call the EOC at 3-1-1.</u>
- Individuals with general questions about coronavirus are encouraged to call 2-1-1 for the State of Connecticut's Coronavirus Call Center.
- To visit the City of Waterbury's COVID-19 informational website, <u>click here</u>.

#### Availability of COVID-19 Testing In Waterbury:



## COVID-19 Vaccine Clinics Located in Waterbury:

For m