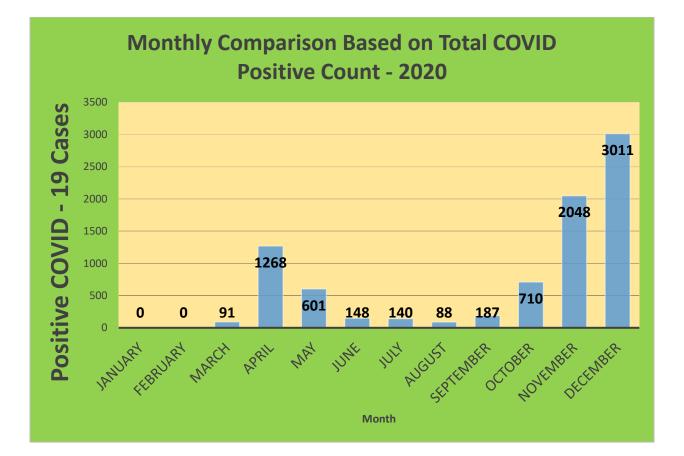

,890                            | 76.56%                                       | 19,836                       | 66.35%                                  |
| 45-64     | 27,429     | 23,519                            | 85.75%                                       | 21,529                       | 78.49%                                  |
| 5-11      | 10,771     | 2,564                             | 23.80%                                       | 1,778                        | 16.51%                                  |
| 65+       | 13,896     | 13,472                            | 96.95%                                       | 12,388                       | 89.15%                                  |

\*Data Source: CT WIZ (Last Update: 2/17/2022)

#### City of Waterbury COVID Graphs:













### **Quick Resources:**

- Senior citizens in need of special assistance are encouraged to call 3-1-1 for help with: Prescription pick up and/or drop off, emergency transportation, supplemental food drop off, etc.
- The City of Waterbury's Emergency Operation Center (EOC) is open and staffed 24 hours a day. <u>Individuals who have questions or who are seeking information about the city's ongoing response are encouraged to call the EOC at 3-1-1.</u>
- Individuals with general questions about coronavirus are encouraged to call 2-1-1 for the State of Connecticut's Coronavirus Call Center.
- To visit the City of Waterbury's COVID-19 informational website, <u>click here</u>.

#### Availability of COVID-19 Testing In Waterbury:



## COVID-19 Vaccine Clinics Located in Waterbury:

For more in