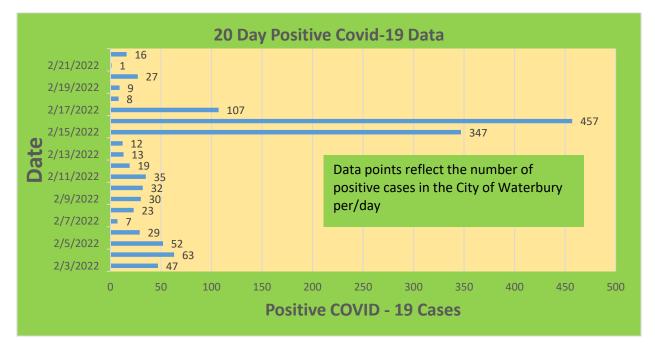

| 22,890                            | 76.56%                                       | 19,836                       | 66.35%                                  |
| 45-64     | 27,429     | 23,519                            | 85.75%                                       | 21,529                       | 78.49%                                  |
| 5-11      | 10,771     | 2,564                             | 23.80%                                       | 1,778                        | 16.51%                                  |
| 65+       | 13,896     | 13,472                            | 96.95%                                       | 12,388                       | 89.15%                                  |

\*Data Source: CT WIZ (Last Update: 2/17/2022)

#### City of Waterbury COVID Graphs:













### **Quick Resources:**

- Senior citizens in need of special assistance are encouraged to call 3-1-1 for help with: Prescription pick up and/or drop off, emergency transportation, supplemental food drop off, etc.
- The City of Waterbury's Emergency Operation Center (EOC) is open and staffed 24 hours a day. <u>Individuals who have questions or who are seeking information about the city's ongoing response are encouraged to call the EOC at 3-1-1.</u>
- Individuals with general questions about coronavirus are encouraged to call 2-1-1 for the State of Connecticut's Coronavirus Call Center.
- To visit the City of Waterbury's COVID-19 informational website, <u>click here</u>.

#### Availability of COVID-19 Testing In Waterbury:



## COVID-19 Vaccine Clinics Located in Waterbury:

For