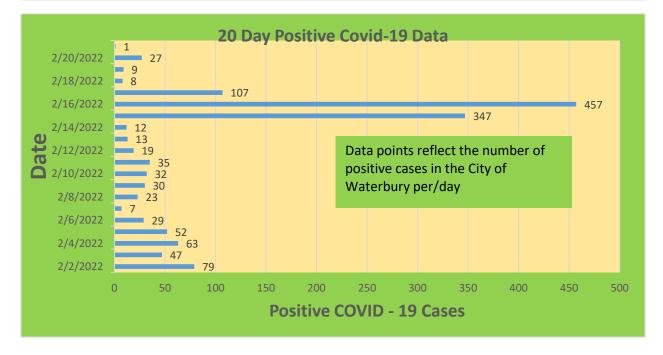

| 22,890                            | 76.56%                                       | 19,836                       | 66.35%                                  |
| 45-64     | 27,429     | 23,519                            | 85.75%                                       | 21,529                       | 78.49%                                  |
| 5-11      | 10,771     | 2,564                             | 23.80%                                       | 1,778                        | 16.51%                                  |
| 65+       | 13,896     | 13,472                            | 96.95%                                       | 12,388                       | 89.15%                                  |

\*Data Source: CT WIZ (Last Update: 2/17/2022)

#### City of Waterbury COVID Graphs:













#### **Quick Resources:**

- Senior citizens in need of special assistance are encouraged to call 3-1-1 for help with: Prescription pick up and/or drop off, emergency transportation, supplemental food drop off, etc.
- The City of Waterbury's Emergency Operation Center (EOC) is open and staffed 24 hours a day. <u>Individuals who have questions or who are seeking information about the city's ongoing response are encouraged to call the EOC at 3-1-1.</u>
- Individuals with general questions about coronavirus are encouraged to call 2-1-1 for the State of Connecticut's Coronavirus Call Center.
- To visit the City of Waterbury's COVID-19 informational website, <u>click here</u>.

#### Availability of COVID-19 Testing In Waterbury:



## COVID-19 Vaccine Clinics Located in Waterbury:

Fo