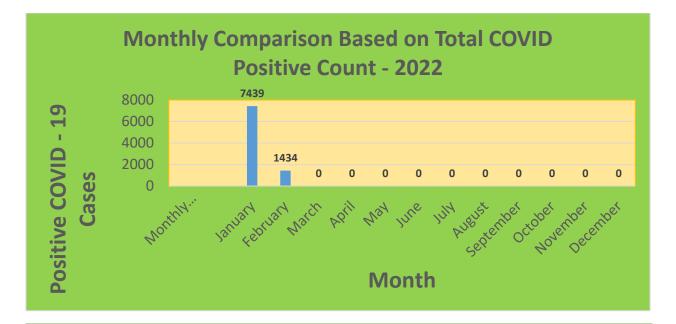

| 22,890                            | 76.56%                                       | 19,836                       | 66.35%                                  |
| 45-64     | 27,429     | 23,519                            | 85.75%                                       | 21,529                       | 78.49%                                  |
| 5-11      | 10,771     | 2,564                             | 23.80%                                       | 1,778                        | 16.51%                                  |
| 65+       | 13,896     | 13,472                            | 96.95%                                       | 12,388                       | 89.15%                                  |

\*Data Source: CT WIZ (Last Update: 2/17/2022)

#### City of Waterbury COVID Graphs:













#### **Quick Resources:**

- Senior citizens in need of special assistance are encouraged to call 3-1-1 for help with: Prescription pick up and/or drop off, emergency transportation, supplemental food drop off, etc.
- The City of Waterbury's Emergency Operation Center (EOC) is open and staffed 24 hours a day. <u>Individuals who have questions or who are seeking information about the city's ongoing response are encouraged to call the EOC at 3-1-1.</u>
- Individuals with general questions about coronavirus are encouraged to call 2-1-1 for the State of Connecticut's Coronavirus Call Center.
- To visit the City of Waterbury's COVID-19 informational website, <u>click here</u>.

#### Availability of COVID-19 Testing In Waterbury:



## COVID-19 Vaccine Clinics Located in Waterbury:

For