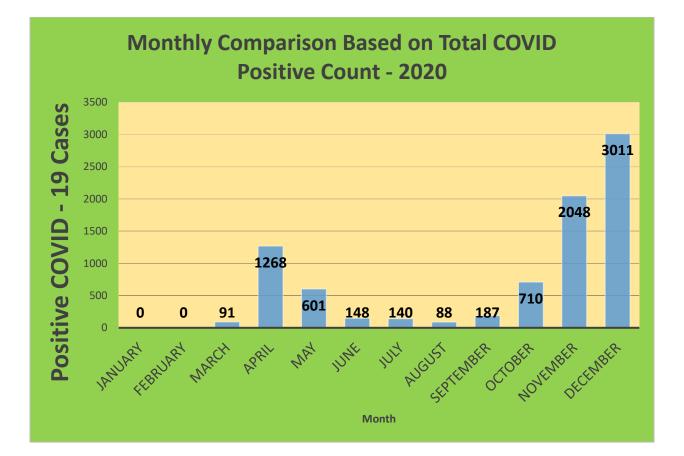

,890                            | 76.56%                                       | 19,836                       | 66.35%                                  |
| 45-64     | 27,429     | 23,519                            | 85.75%                                       | 21,529                       | 78.49%                                  |
| 5-11      | 10,771     | 2,564                             | 23.80%                                       | 1,778                        | 16.51%                                  |
| 65+       | 13,896     | 13,472                            | 96.95%                                       | 12,388                       | 89.15%                                  |

\*Data Source: CT WIZ (Last Update: 2/17/2022)

#### City of Waterbury COVID Graphs:













#### **Quick Resources:**

- Senior citizens in need of special assistance are encouraged to call 3-1-1 for help with: Prescription pick up and/or drop off, emergency transportation, supplemental food drop off, etc.
- The City of Waterbury's Emergency Operation Center (EOC) is open and staffed 24 hours a day. <u>Individuals who have questions or who are seeking information about the city's ongoing response are encouraged to call the EOC at 3-1-1.</u>
- Individuals with general questions about coronavirus are encouraged to call 2-1-1 for the State of Connecticut's Coronavirus Call Center.
- To visit the City of Waterbury's COVID-19 informational website, <u>click here</u>.

#### Availability of COVID-19 Testing In Waterbury:



## COVID-19 Vaccine Clinics Located in Waterbury:

For more i