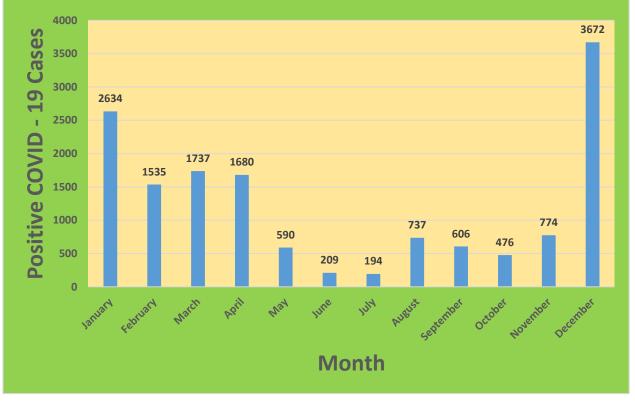

22,890                            | 76.56%                                       | 19,836                       | 66.35%                                  |
| 45-64     | 27,429     | 23,519                            | 85.75%                                       | 21,529                       | 78.49%                                  |
| 5-11      | 10,771     | 2,564                             | 23.80%                                       | 1,778                        | 16.51%                                  |
| 65+       | 13,896     | 13,472                            | 96.95%                                       | 12,388                       | 89.15%                                  |

\*Data Source: CT WIZ (Last Update: 2/17/2022)

#### City of Waterbury COVID Graphs:













#### **Quick Resources:**

- Senior citizens in need of special assistance are encouraged to call 3-1-1 for help with: Prescription pick up and/or drop off, emergency transportation, supplemental food drop off, etc.
- The City of Waterbury's Emergency Operation Center (EOC) is open and staffed 24 hours a day. <u>Individuals who have questions or who are seeking information about the city's ongoing response are encouraged to call the EOC at 3-1-1.</u>
- Individuals with general questions about coronavirus are encouraged to call 2-1-1 for the State of Connecticut's Coronavirus Call Center.
- To visit the City of Waterbury's COVID-19 informational website, <u>click here</u>.

#### Availability of COVID-19 Testing In Waterbury:



## COVID-19 Vaccine Clinics Located in Waterbury:

For more