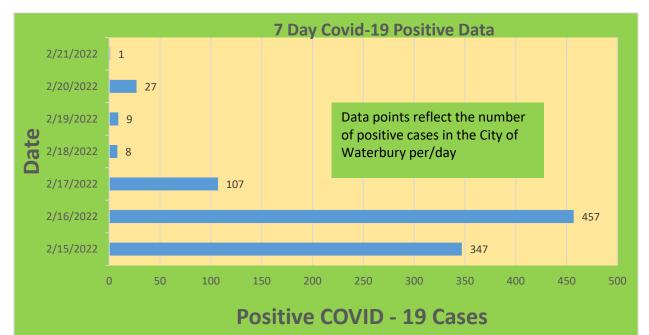

8     | 22,890                            | 76.56%                                       | 19,836                       | 66.35%                                  |
| 45-64     | 27,429     | 23,519                            | 85.75%                                       | 21,529                       | 78.49%                                  |
| 5-11      | 10,771     | 2,564                             | 23.80%                                       | 1,778                        | 16.51%                                  |
| 65+       | 13,896     | 13,472                            | 96.95%                                       | 12,388                       | 89.15%                                  |

\*Data Source: CT WIZ (Last Update: 2/17/2022)

#### City of Waterbury COVID Graphs:













#### **Quick Resources:**

- Senior citizens in need of special assistance are encouraged to call 3-1-1 for help with: Prescription pick up and/or drop off, emergency transportation, supplemental food drop off, etc.
- The City of Waterbury's Emergency Operation Center (EOC) is open and staffed 24 hours a day. <u>Individuals who have questions or who are seeking information about the city's ongoing response are encouraged to call the EOC at 3-1-1.</u>
- Individuals with general questions about coronavirus are encouraged to call 2-1-1 for the State of Connecticut's Coronavirus Call Center.
- To visit the City of Waterbury's COVID-19 informational website, <u>click here</u>.

#### Availability of COVID-19 Testing In Waterbury:



## COVID-19 Vaccine Clinics Located in Waterbury: