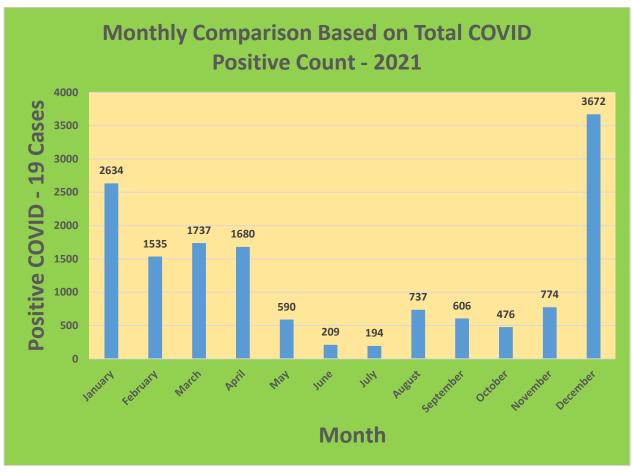

-44     | 29,898     | 22,890                            | 76.56%                              | 19,836                       | 66.35%                                  |
| 45-64     | 27,429     | 23,519                            | 85.75%                              | 21,529                       | 78.49%                                  |
| 5-11      | 10,771     | 2,564                             | 23.80%                              | 1,778                        | 16.51%                                  |
| 65+       | 13,896     | 13,472                            | 96.95%                              | 12,388                       | 89.15%                                  |

<sup>\*</sup>Data Source: CT WIZ (Last Update: 2/17/2022)

#### **City of Waterbury COVID Graphs:**











#### **Quick Resources:**

- Senior citizens in need of special assistance are encouraged to call 3-1-1 for help with:
   Prescription pick up and/or drop off, emergency transportation, supplemental food drop off, etc.
- The City of Waterbury's Emergency Operation Center (EOC) is open and staffed 24 hours a day. <u>Individuals who have questions or who are seeking information about the city's ongoing response are encouraged to call the EOC at 3-1-1.</u>
- Individuals with general questions about coronavirus are encouraged to call 2-1-1 for the State of Connecticut's Coronavirus Call Center.
- To visit the City of Waterbury's COVID-19 informational website, click here.

## **Availability of COVID-19 Testing In Waterbury:**



COVID-19 Drive-Up & Walk-Up Testing Sites Located in Waterbur