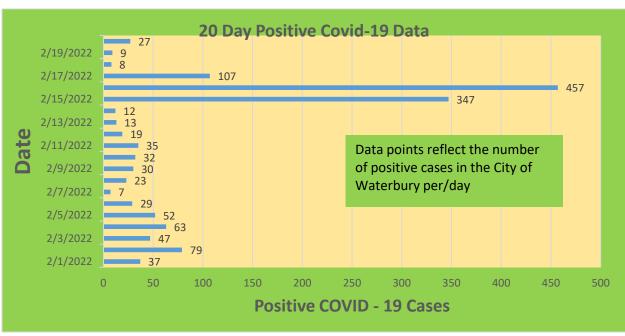

#### **City of Waterbury COVID Graphs:**

| Waterbury COVID-19 Summary                                                                               | Total   | Change Since<br>Yesterday        |
|----------------------------------------------------------------------------------------------------------|---------|----------------------------------|
| Cases of COVID-19                                                                                        | 32,332  | +27                              |
| COVID-19-Associated Deaths                                                                               | 459     | +0                               |
| Patients Currently Hospitalized with COVID-19 (St. Mary's Hospital & Waterbury Hospital) (As of 2/18/22) | 16      | -1                               |
| COVID-19 Patients in ICU (St. Mary's Hospital & Waterbury Hospital) (As of 2/18/22)                      | 2       | +0                               |
| Cases of COVID-19 Reported Over Last 20<br>Days (1/30-2/20)                                              | 1,457   |                                  |
|                                                                                                          |         | Change Since Last<br>Week (2/10) |
| Total COVID-19 Tests Administered *State Department of Public Health Data. Last Updated 2/17             | 489,138 | +11,390                          |