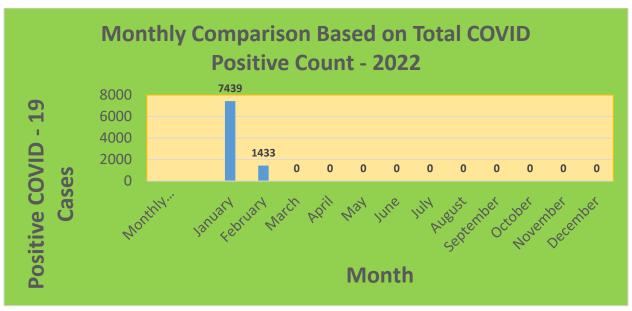

25-44     | 29,898     | 22,890                            | 76.56%                              | 19,836                       | 66.35%                                  |
| 45-64     | 27,429     | 23,519                            | 85.75%                              | 21,529                       | 78.49%                                  |
| 5-11      | 10,771     | 2,564                             | 23.80%                              | 1,778                        | 16.51%                                  |
| 65+       | 13,896     | 13,472                            | 96.95%                              | 12,388                       | 89.15%                                  |

<sup>\*</sup>Data Source: CT WIZ (Last Update: 2/17/2022)

#### **City of Waterbury COVID Graphs:**











#### **Quick Resources:**

- Senior citizens in need of special assistance are encouraged to call 3-1-1 for help with:
   Prescription pick up and/or drop off, emergency transportation, supplemental food drop off, etc.
- The City of Waterbury's Emergency Operation Center (EOC) is open and staffed 24 hours a day. <u>Individuals who have questions or who are seeking information about the city's ongoing response are encouraged to call the EOC at 3-1-1.</u>
- Individuals with general questions about coronavirus are encouraged to call 2-1-1 for the State of Connecticut's Coronavirus Call Center.
- To visit the City of Waterbury's COVID-19 informational website, click here.

## **Availability of COVID-19 Testing In Waterbury:**



COVID-19 Drive-Up & Walk-Up Testing Sites Located in Waterb