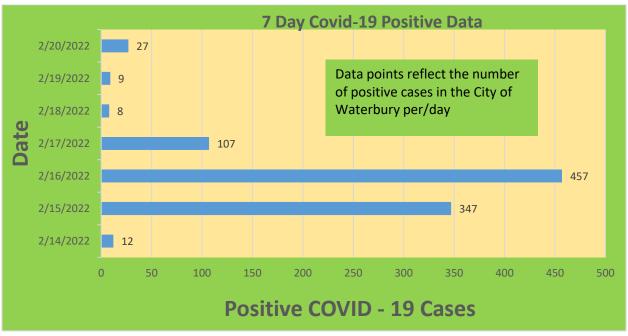

#### **City of Waterbury COVID Graphs:**

| Waterbury COVID-19 Summary                                                                               | Total   | Change Since<br>Yesterday        |
|----------------------------------------------------------------------------------------------------------|---------|----------------------------------|
| Cases of COVID-19                                                                                        | 32,332  | +27                              |
| COVID-19-Associated Deaths                                                                               | 459     | +0                               |
| Patients Currently Hospitalized with COVID-19 (St. Mary's Hospital & Waterbury Hospital) (As of 2/18/22) | 16      | -1                               |
| COVID-19 Patients in ICU (St. Mary's Hospital & Waterbury Hospital) (As of 2/18/22)                      | 2       | +0                               |
| Cases of COVID-19 Reported Over Last 20<br>Days (1/30-2/20)                                              | 1,457   |                                  |
|                                                                                                          |         | Change Since Last<br>Week (2/10) |
| Total COVID-19 Tests Administered *State Department of Public Health Data. Last Updated 2/17             | 489,138 | +11,390                          |