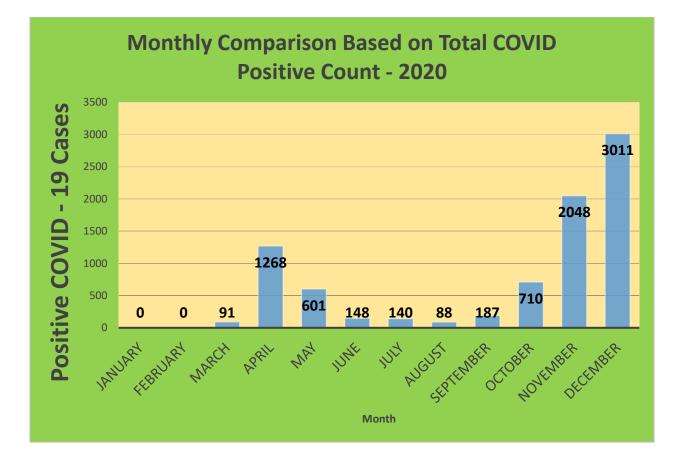

,890                            | 76.56%                                       | 19,836                       | 66.35%                                  |
| 45-64     | 27,429     | 23,519                            | 85.75%                                       | 21,529                       | 78.49%                                  |
| 5-11      | 10,771     | 2,564                             | 23.80%                                       | 1,778                        | 16.51%                                  |
| 65+       | 13,896     | 13,472                            | 96.95%                                       | 12,388                       | 89.15%                                  |

\*Data Source: CT WIZ (Last Update: 2/17/2022)

#### City of Waterbury COVID Graphs:













### **Quick Resources:**

- Senior citizens in need of special assistance are encouraged to call 3-1-1 for help with: Prescription pick up and/or drop off, emergency transportation, supplemental food drop off, etc.
- The City of Waterbury's Emergency Operation Center (EOC) is open and staffed 24 hours a day. <u>Individuals who have questions or who are seeking information about the city's ongoing response are encouraged to call the EOC at 3-1-1.</u>
- Individuals with general questions about coronavirus are encouraged to call 2-1-1 for the State of Connecticut's Coronavirus Call Center.
- To visit the City of Waterbury's COVID-19 informational website, <u>click here</u>.

#### Availability of COVID-19 Testing In Waterbury:



## COVID-19 Vaccine Clinics Located in Waterbury:

For more in