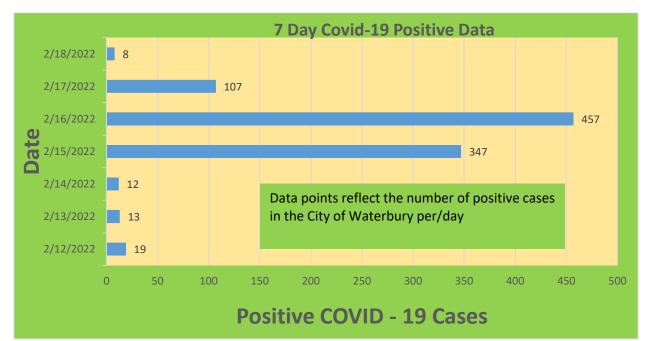

8     | 22,890                            | 76.56%                                       | 19,836                       | 66.35%                                  |
| 45-64     | 27,429     | 23,519                            | 85.75%                                       | 21,529                       | 78.49%                                  |
| 5-11      | 10,771     | 2,564                             | 23.80%                                       | 1,778                        | 16.51%                                  |
| 65+       | 13,896     | 13,472                            | 96.95%                                       | 12,388                       | 89.15%                                  |

\*Data Source: CT WIZ (Last Update: 2/17/2022)

#### City of Waterbury COVID Graphs:













### **Quick Resources:**

- Senior citizens in need of special assistance are encouraged to call 3-1-1 for help with: Prescription pick up and/or drop off, emergency transportation, supplemental food drop off, etc.
- The City of Waterbury's Emergency Operation Center (EOC) is open and staffed 24 hours a day. <u>Individuals who have questions or who are seeking information about the city's ongoing response are encouraged to call the EOC at 3-1-1.</u>
- Individuals with general questions about coronavirus are encouraged to call 2-1-1 for the State of Connecticut's Coronavirus Call Center.
- To visit the City of Waterbury's COVID-19 informational website, <u>click here</u>.

#### Availability of COVID-19 Testing In Waterbury:



## COVID-19 Vaccine Clinics Located in Waterbury:

F