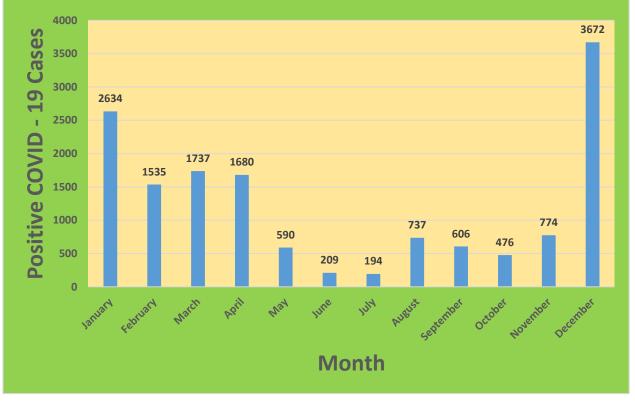

22,890                            | 76.56%                                       | 19,836                       | 66.35%                                  |
| 45-64     | 27,429     | 23,519                            | 85.75%                                       | 21,529                       | 78.49%                                  |
| 5-11      | 10,771     | 2,564                             | 23.80%                                       | 1,778                        | 16.51%                                  |
| 65+       | 13,896     | 13,472                            | 96.95%                                       | 12,388                       | 89.15%                                  |

\*Data Source: CT WIZ (Last Update: 2/17/2022)

#### City of Waterbury COVID Graphs:













### **Quick Resources:**

- Senior citizens in need of special assistance are encouraged to call 3-1-1 for help with: Prescription pick up and/or drop off, emergency transportation, supplemental food drop off, etc.
- The City of Waterbury's Emergency Operation Center (EOC) is open and staffed 24 hours a day. <u>Individuals who have questions or who are seeking information about the city's ongoing response are encouraged to call the EOC at 3-1-1.</u>
- Individuals with general questions about coronavirus are encouraged to call 2-1-1 for the State of Connecticut's Coronavirus Call Center.
- To visit the City of Waterbury's COVID-19 informational website, <u>click here</u>.

#### Availability of COVID-19 Testing In Waterbury:



## COVID-19 Vaccine Clinics Located in Waterbury:

For more