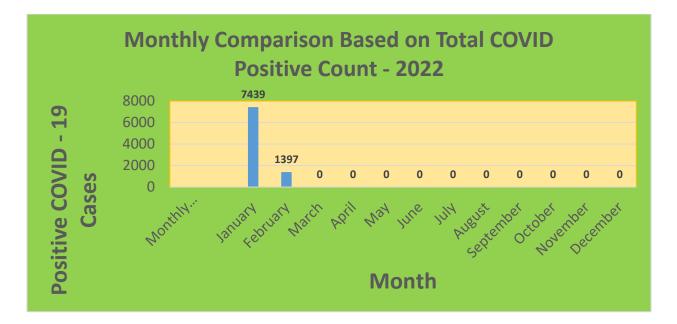

| 22,890                            | 76.56%                                       | 19,836                       | 66.35%                                  |
| 45-64     | 27,429     | 23,519                            | 85.75%                                       | 21,529                       | 78.49%                                  |
| 5-11      | 10,771     | 2,564                             | 23.80%                                       | 1,778                        | 16.51%                                  |
| 65+       | 13,896     | 13,472                            | 96.95%                                       | 12,388                       | 89.15%                                  |

\*Data Source: CT WIZ (Last Update: 2/17/2022)

#### City of Waterbury COVID Graphs:













### **Quick Resources:**

- Senior citizens in need of special assistance are encouraged to call 3-1-1 for help with: Prescription pick up and/or drop off, emergency transportation, supplemental food drop off, etc.
- The City of Waterbury's Emergency Operation Center (EOC) is open and staffed 24 hours a day. <u>Individuals who have questions or who are seeking information about the city's ongoing response are encouraged to call the EOC at 3-1-1.</u>
- Individuals with general questions about coronavirus are encouraged to call 2-1-1 for the State of Connecticut's Coronavirus Call Center.
- To visit the City of Waterbury's COVID-19 informational website, <u>click here</u>.

#### Availability of COVID-19 Testing In Waterbury:



## COVID-19 Vaccine Clinics Located in Waterbury:

For m