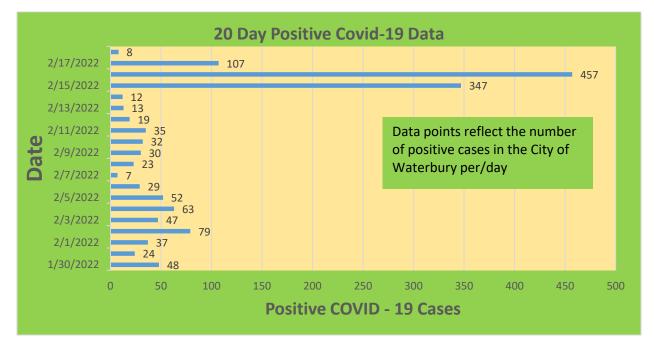

| 22,890                            | 76.56%                                       | 19,836                       | 66.35%                                  |
| 45-64     | 27,429     | 23,519                            | 85.75%                                       | 21,529                       | 78.49%                                  |
| 5-11      | 10,771     | 2,564                             | 23.80%                                       | 1,778                        | 16.51%                                  |
| 65+       | 13,896     | 13,472                            | 96.95%                                       | 12,388                       | 89.15%                                  |

\*Data Source: CT WIZ (Last Update: 2/17/2022)

#### City of Waterbury COVID Graphs:













### **Quick Resources:**

- Senior citizens in need of special assistance are encouraged to call 3-1-1 for help with: Prescription pick up and/or drop off, emergency transportation, supplemental food drop off, etc.
- The City of Waterbury's Emergency Operation Center (EOC) is open and staffed 24 hours a day. <u>Individuals who have questions or who are seeking information about the city's ongoing response are encouraged to call the EOC at 3-1-1.</u>
- Individuals with general questions about coronavirus are encouraged to call 2-1-1 for the State of Connecticut's Coronavirus Call Center.
- To visit the City of Waterbury's COVID-19 informational website, <u>click here</u>.

#### Availability of COVID-19 Testing In Waterbury:



## COVID-19 Vaccine Clinics Located in Waterbury:

For