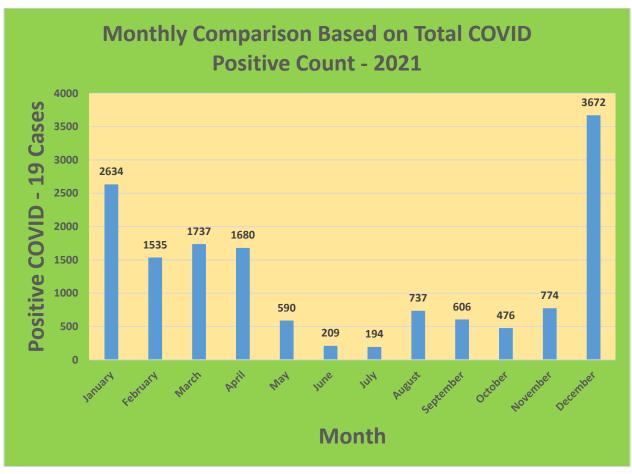

25-44     | 29,898     | 22,890                            | 76.56%                              | 19,836                       | 66.35%                                  |
| 45-64     | 27,429     | 23,519                            | 85.75%                              | 21,529                       | 78.49%                                  |
| 5-11      | 10,771     | 2,564                             | 23.80%                              | 1,778                        | 16.51%                                  |
| 65+       | 13,896     | 13,472                            | 96.95%                              | 12,388                       | 89.15%                                  |

<sup>\*</sup>Data Source: CT WIZ (Last Update: 2/17/2022)

## **City of Waterbury COVID Graphs:**











### **Quick Resources:**

- Senior citizens in need of special assistance are encouraged to call 3-1-1 for help with: Prescription pick up and/or drop off, emergency transportation, supplemental food drop off, etc.
- The City of Waterbury's Emergency Operation Center (EOC) is open and staffed 24 hours a day. <u>Individuals who have questions or who are seeking information about the city's ongoing response are encouraged to call the EOC at 3-1-1.</u>
- Individuals with general questions about coronavirus are encouraged to call 2-1-1 for the State of Connecticut's Coronavirus Call Center.
- To visit the City of Waterbury's COVID-19 informational website, click here.

# **Availability of COVID-19 Testing In Waterbury:**



COVID-19 Drive-Up & Walk-Up Testing Sites Located in Waterbury, CT