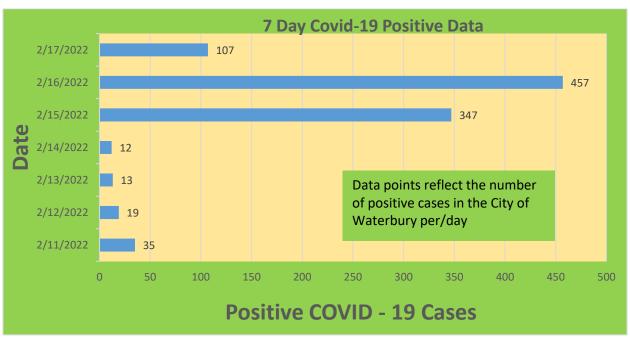

| Waterbury COVID-19 Summary                                                                               | Total   | Change Since<br>Yesterday        |
|----------------------------------------------------------------------------------------------------------|---------|----------------------------------|
| Cases of COVID-19                                                                                        | 32,288* | +107                             |
| COVID-19-Associated Deaths                                                                               | 459     | +3                               |
| Patients Currently Hospitalized with COVID-19 (St. Mary's Hospital & Waterbury Hospital) (As of 2/17/22) | 17      | -2                               |
| COVID-19 Patients in ICU (St. Mary's Hospital & Waterbury Hospital) (As of 2/17/22)                      | 2       | +0                               |
| Cases of COVID-19 Reported Over Last 20<br>Days (1/27-2/17)                                              | 1,617   |                                  |
|                                                                                                          |         | Change Since Last<br>Week (2/10) |
| Total COVID-19 Tests Administered *State Department of Public Health Data. Last Updated 2/17             | 489,138 | +11,390                          |

## **City of Waterbury COVID Graphs:**