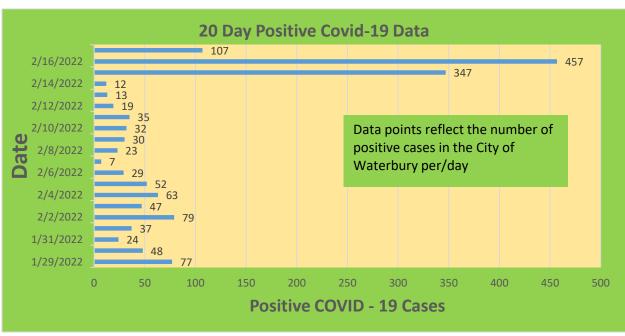

| Waterbury COVID-19 Summary                                                                               | Total   | Change Since<br>Yesterday        |
|----------------------------------------------------------------------------------------------------------|---------|----------------------------------|
| Cases of COVID-19                                                                                        | 32,288* | +107                             |
| COVID-19-Associated Deaths                                                                               | 459     | +3                               |
| Patients Currently Hospitalized with COVID-19 (St. Mary's Hospital & Waterbury Hospital) (As of 2/17/22) | 17      | -2                               |
| COVID-19 Patients in ICU (St. Mary's Hospital & Waterbury Hospital) (As of 2/17/22)                      | 2       | +0                               |
| Cases of COVID-19 Reported Over Last 20<br>Days (1/27-2/17)                                              | 1,617   |                                  |
|                                                                                                          |         | Change Since Last<br>Week (2/10) |
| Total COVID-19 Tests Administered *State Department of Public Health Data. Last Updated 2/17             | 489,138 | +11,390                          |

## **City of Waterbury COVID Graphs:**