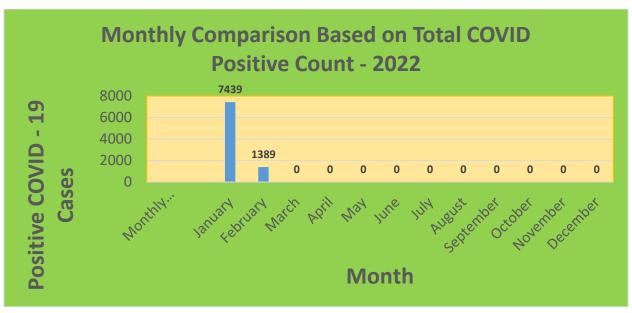

| 25-44     | 29,898     | 22,890                            | 76.56%                              | 19,836                       | 66.35%                                  |
| 45-64     | 27,429     | 23,519                            | 85.75%                              | 21,529                       | 78.49%                                  |
| 5-11      | 10,771     | 2,564                             | 23.80%                              | 1,778                        | 16.51%                                  |
| 65+       | 13,896     | 13,472                            | 96.95%                              | 12,388                       | 89.15%                                  |

<sup>\*</sup>Data Source: CT WIZ (Last Update: 2/17/2022)

## **City of Waterbury COVID Graphs:**











### **Quick Resources:**

- Senior citizens in need of special assistance are encouraged to call 3-1-1 for help with: Prescription pick up and/or drop off, emergency transportation, supplemental food drop off, etc.
- The City of Waterbury's Emergency Operation Center (EOC) is open and staffed 24 hours a day. <u>Individuals who have questions or who are seeking information about the city's ongoing response are encouraged to call the EOC at 3-1-1.</u>
- Individuals with general questions about coronavirus are encouraged to call 2-1-1 for the State of Connecticut's Coronavirus Call Center.
- To visit the City of Waterbury's COVID-19 informational website, click here.

# **Availability of COVID-19 Testing In Waterbury:**



COVID-19 Drive-Up & Walk-Up Testing Sites Located in Waterbury,