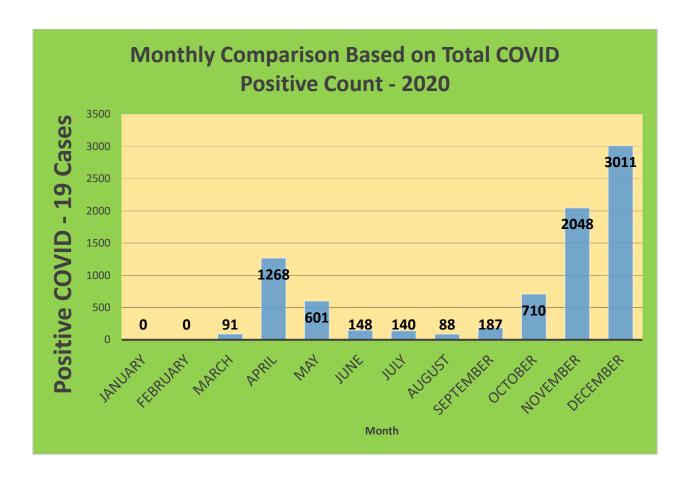

-44     | 29,898     | 22,890                            | 76.56%                              | 19,836                       | 66.35%                                  |
| 45-64     | 27,429     | 23,519                            | 85.75%                              | 21,529                       | 78.49%                                  |
| 5-11      | 10,771     | 2,564                             | 23.80%                              | 1,778                        | 16.51%                                  |
| 65+       | 13,896     | 13,472                            | 96.95%                              | 12,388                       | 89.15%                                  |

<sup>\*</sup>Data Source: CT WIZ (Last Update: 2/17/2022)

## **City of Waterbury COVID Graphs:**











### **Quick Resources:**

- Senior citizens in need of special assistance are encouraged to call 3-1-1 for help with: Prescription pick up and/or drop off, emergency transportation, supplemental food drop off, etc.
- The City of Waterbury's Emergency Operation Center (EOC) is open and staffed 24 hours a day. <u>Individuals who have questions or who are seeking information about the city's ongoing response are encouraged to call the EOC at 3-1-1.</u>
- Individuals with general questions about coronavirus are encouraged to call 2-1-1 for the State of Connecticut's Coronavirus Call Center.
- To visit the City of Waterbury's COVID-19 informational website, click here.

# **Availability of COVID-19 Testing In Waterbury:**



COVID-19 Drive-Up & Walk-Up Testing Sites Located in Waterbury, CT