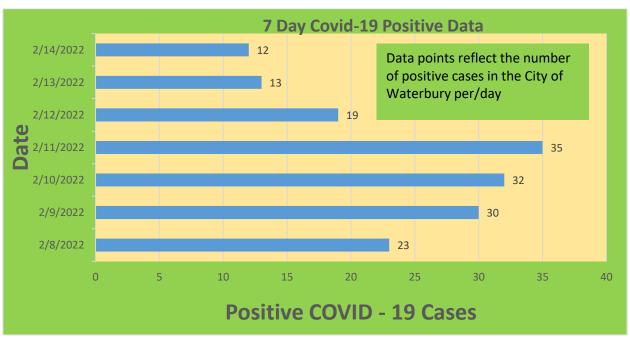

| Waterbury COVID-19 Summary                                                                               | Total   | Change Since<br>Yesterday       |
|----------------------------------------------------------------------------------------------------------|---------|---------------------------------|
| Cases of COVID-19                                                                                        | 31,377  | +12                             |
| COVID-19-Associated Deaths                                                                               | 451     | +0                              |
| Patients Currently Hospitalized with COVID-19 (St. Mary's Hospital & Waterbury Hospital) (As of 2/14/22) | 33      | -3                              |
| COVID-19 Patients in ICU (St. Mary's Hospital & Waterbury Hospital) (As of 2/14/22)                      | 6       | -3                              |
| Cases of COVID-19 Reported Over Last 20<br>Days (1/24-2/14)                                              | 1,100   |                                 |
|                                                                                                          |         | Change Since Last<br>Week (2/7) |
| Total COVID-19 Tests Administered *State Department of Public Health Data. Last Updated 2/14             | 480,398 | +4,507                          |

## **City of Waterbury COVID Graphs:**