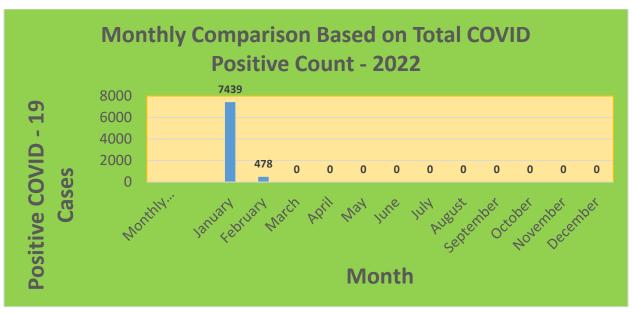

| 25-44     | 29,898     | 22,773                            | 76.17%                              | 19,674                       | 65.80%                                  |
| 45-64     | 27,429     | 23,414                            | 85.36%                              | 21,440                       | 78.17%                                  |
| 5-11      | 10,771     | 2,478                             | 23.01%                              | 1,654                        | 15.36%                                  |
| 65+       | 13,896     | 13,442                            | 96.73%                              | 12,386                       | 89.13%                                  |

<sup>\*</sup>Data Source: CT WIZ (Last Update: 2/9/2022)

## **City of Waterbury COVID Graphs:**











### **Quick Resources:**

- Senior citizens in need of special assistance are encouraged to call 3-1-1 for help with: Prescription pick up and/or drop off, emergency transportation, supplemental food drop off, etc.
- The City of Waterbury's Emergency Operation Center (EOC) is open and staffed 24 hours a day. <u>Individuals who have questions or who are seeking information about the city's ongoing response are encouraged to call the EOC at 3-1-1.</u>
- Individuals with general questions about coronavirus are encouraged to call 2-1-1 for the State of Connecticut's Coronavirus Call Center.
- To visit the City of Waterbury's COVID-19 informational website, click here.

# **Availability of COVID-19 Testing In Waterbury:**



COVID-19 Drive-Up & Walk-Up Testing Sites Located in Waterbury,