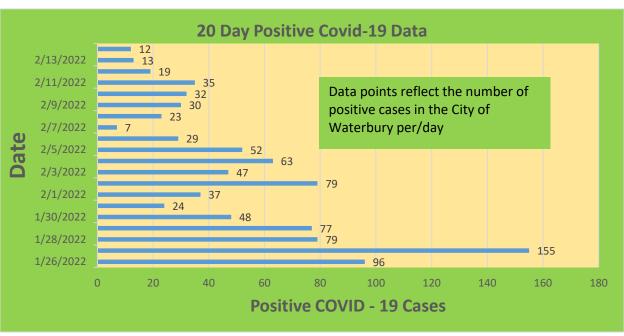

| Waterbury COVID-19 Summary                                                                               | Total   | Change Since<br>Yesterday       |
|----------------------------------------------------------------------------------------------------------|---------|---------------------------------|
| Cases of COVID-19                                                                                        | 31,377  | +12                             |
| COVID-19-Associated Deaths                                                                               | 451     | +0                              |
| Patients Currently Hospitalized with COVID-19 (St. Mary's Hospital & Waterbury Hospital) (As of 2/14/22) | 33      | -3                              |
| COVID-19 Patients in ICU (St. Mary's Hospital & Waterbury Hospital) (As of 2/14/22)                      | 6       | -3                              |
| Cases of COVID-19 Reported Over Last 20<br>Days (1/24-2/14)                                              | 1,100   |                                 |
|                                                                                                          |         | Change Since Last<br>Week (2/7) |
| Total COVID-19 Tests Administered *State Department of Public Health Data. Last Updated 2/14             | 480,398 | +4,507                          |

## **City of Waterbury COVID Graphs:**