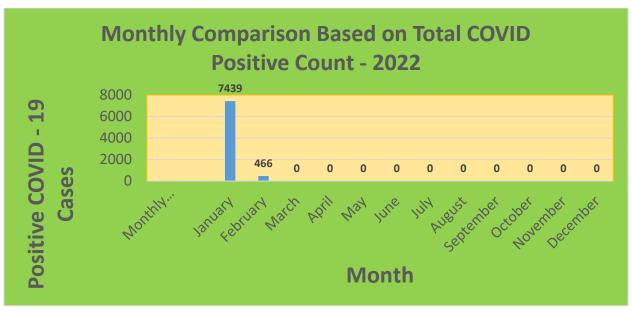

| 25-44     | 29,898     | 22,773                            | 76.17%                              | 19,674                       | 65.80%                                  |
| 45-64     | 27,429     | 23,414                            | 85.36%                              | 21,440                       | 78.17%                                  |
| 5-11      | 10,771     | 2,478                             | 23.01%                              | 1,654                        | 15.36%                                  |
| 65+       | 13,896     | 13,442                            | 96.73%                              | 12,386                       | 89.13%                                  |

<sup>\*</sup>Data Source: CT WIZ (Last Update: 2/9/2022)

## **City of Waterbury COVID Graphs:**











### **Quick Resources:**

- Senior citizens in need of special assistance are encouraged to call 3-1-1 for help with: Prescription pick up and/or drop off, emergency transportation, supplemental food drop off, etc.
- The City of Waterbury's Emergency Operation Center (EOC) is open and staffed 24 hours a day. <u>Individuals who have questions or who are seeking information about the city's ongoing response are encouraged to call the EOC at 3-1-1.</u>
- Individuals with general questions about coronavirus are encouraged to call 2-1-1 for the State of Connecticut's Coronavirus Call Center.
- To visit the City of Waterbury's COVID-19 informational website, click here.

# **Availability of COVID-19 Testing In Waterbury:**



COVID-19 Drive-Up & Walk-Up Testing Sites Located in Waterbury,