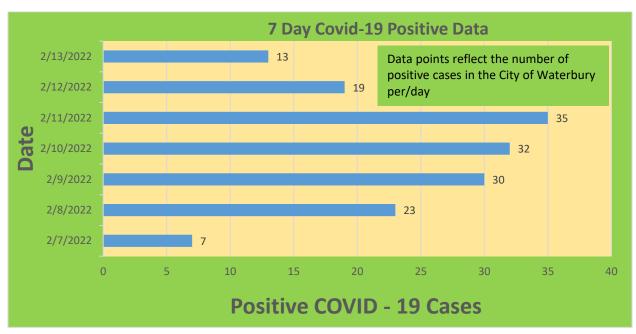

| Waterbury COVID-19 Summary                                                                               | Total   | Change Since<br>Yesterday       |
|----------------------------------------------------------------------------------------------------------|---------|---------------------------------|
| Cases of COVID-19                                                                                        | 31,365  | +13                             |
| COVID-19-Associated Deaths                                                                               | 451     | +0                              |
| Patients Currently Hospitalized with COVID-19 (St. Mary's Hospital & Waterbury Hospital) (As of 2/11/22) | 36      | +0                              |
| COVID-19 Patients in ICU (St. Mary's Hospital & Waterbury Hospital) (As of 2/11/22)                      | 9       | -1                              |
| Cases of COVID-19 Reported Over Last 20<br>Days (1/23-2/13)                                              | 1,171   |                                 |
|                                                                                                          |         | Change Since Last<br>Week (2/4) |
| Total COVID-19 Tests Administered *State Department of Public Health Data. Last Updated 2/11             | 478,510 | +3,969                          |

## **City of Waterbury COVID Graphs:**