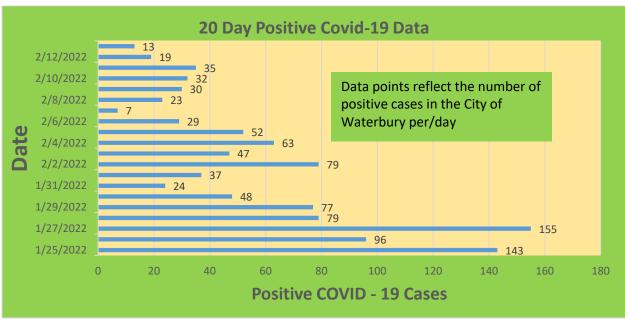

| Waterbury COVID-19 Summary                                                                               | Total   | Change Since<br>Yesterday       |
|----------------------------------------------------------------------------------------------------------|---------|---------------------------------|
| Cases of COVID-19                                                                                        | 31,365  | +13                             |
| COVID-19-Associated Deaths                                                                               | 451     | +0                              |
| Patients Currently Hospitalized with COVID-19 (St. Mary's Hospital & Waterbury Hospital) (As of 2/11/22) | 36      | +0                              |
| COVID-19 Patients in ICU (St. Mary's Hospital & Waterbury Hospital) (As of 2/11/22)                      | 9       | -1                              |
| Cases of COVID-19 Reported Over Last 20<br>Days (1/23-2/13)                                              | 1,171   |                                 |
|                                                                                                          |         | Change Since Last<br>Week (2/4) |
| Total COVID-19 Tests Administered *State Department of Public Health Data. Last Updated 2/11             | 478,510 | +3,969                          |

## **City of Waterbury COVID Graphs:**