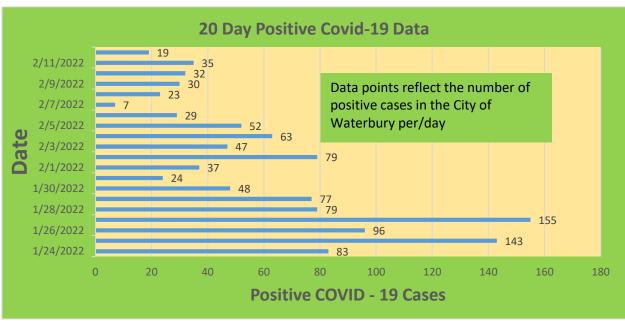

## **City of Waterbury COVID Graphs:**

| Waterbury COVID-19 Summary                                                                               | Total   | Change Since<br>Yesterday       |
|----------------------------------------------------------------------------------------------------------|---------|---------------------------------|
| Cases of COVID-19                                                                                        | 31,352  | +19                             |
| COVID-19-Associated Deaths                                                                               | 451     | +0                              |
| Patients Currently Hospitalized with COVID-19 (St. Mary's Hospital & Waterbury Hospital) (As of 2/11/22) | 36      | +0                              |
| COVID-19 Patients in ICU (St. Mary's Hospital & Waterbury Hospital) (As of 2/11/22)                      | 9       | -1                              |
| Cases of COVID-19 Reported Over Last 20<br>Days (1/22-2/12)                                              | 1,277   |                                 |
|                                                                                                          |         | Change Since Last<br>Week (2/4) |
| Total COVID-19 Tests Administered *State Department of Public Health Data. Last Updated 2/11             | 478,510 | +3,969                          |