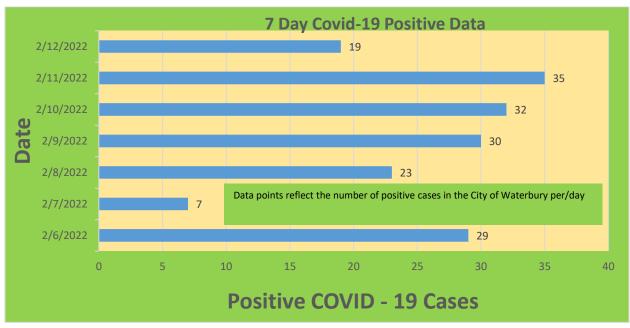

## **City of Waterbury COVID Graphs:**

| Waterbury COVID-19 Summary                                                                               | Total   | Change Since<br>Yesterday       |
|----------------------------------------------------------------------------------------------------------|---------|---------------------------------|
| Cases of COVID-19                                                                                        | 31,352  | +19                             |
| COVID-19-Associated Deaths                                                                               | 451     | +0                              |
| Patients Currently Hospitalized with COVID-19 (St. Mary's Hospital & Waterbury Hospital) (As of 2/11/22) | 36      | +0                              |
| COVID-19 Patients in ICU (St. Mary's Hospital & Waterbury Hospital) (As of 2/11/22)                      | 9       | -1                              |
| Cases of COVID-19 Reported Over Last 20<br>Days (1/22-2/12)                                              | 1,277   |                                 |
|                                                                                                          |         | Change Since Last<br>Week (2/4) |
| Total COVID-19 Tests Administered *State Department of Public Health Data. Last Updated 2/11             | 478,510 | +3,969                          |