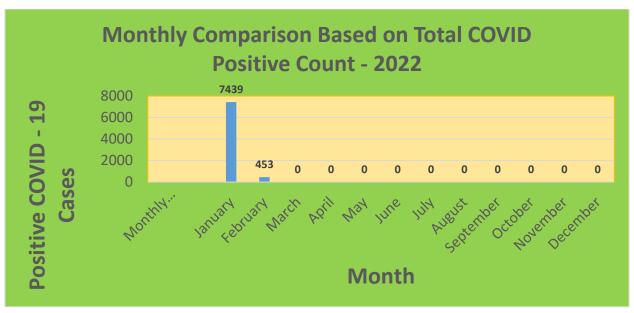

| 25-44     | 29,898     | 22,773                            | 76.17%                              | 19,674                       | 65.80%                                  |
| 45-64     | 27,429     | 23,414                            | 85.36%                              | 21,440                       | 78.17%                                  |
| 5-11      | 10,771     | 2,478                             | 23.01%                              | 1,654                        | 15.36%                                  |
| 65+       | 13,896     | 13,442                            | 96.73%                              | 12,386                       | 89.13%                                  |

<sup>\*</sup>Data Source: CT WIZ (Last Update: 2/9/2022)

## **City of Waterbury COVID Graphs:**











### **Quick Resources:**

- Senior citizens in need of special assistance are encouraged to call 3-1-1 for help with: Prescription pick up and/or drop off, emergency transportation, supplemental food drop off, etc.
- The City of Waterbury's Emergency Operation Center (EOC) is open and staffed 24 hours a day. <u>Individuals who have questions or who are seeking information about the city's ongoing response are encouraged to call the EOC at 3-1-1.</u>
- Individuals with general questions about coronavirus are encouraged to call 2-1-1 for the State of Connecticut's Coronavirus Call Center.
- To visit the City of Waterbury's COVID-19 informational website, click here.

# **Availability of COVID-19 Testing In Waterbury:**



COVID-19 Drive-Up & Walk-Up Testing Sites Located in Waterbury,