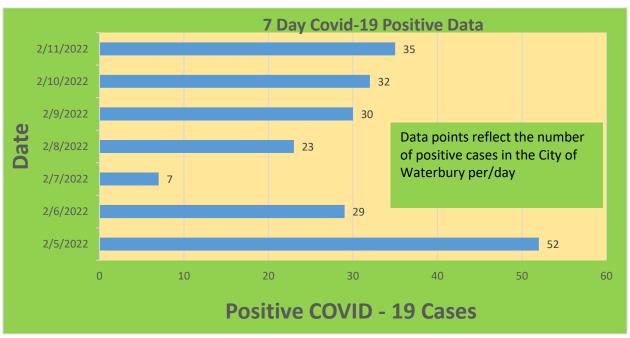

## **City of Waterbury COVID Graphs:**

| Waterbury COVID-19 Summary                                                                               | Total   | Change Since<br>Yesterday       |
|----------------------------------------------------------------------------------------------------------|---------|---------------------------------|
| Cases of COVID-19                                                                                        | 31,333  | +35                             |
| COVID-19-Associated Deaths                                                                               | 451     | +0                              |
| Patients Currently Hospitalized with COVID-19 (St. Mary's Hospital & Waterbury Hospital) (As of 2/11/22) | 36      | +0                              |
| COVID-19 Patients in ICU (St. Mary's Hospital & Waterbury Hospital) (As of 2/11/22)                      | 9       | -1                              |
| Cases of COVID-19 Reported Over Last 20<br>Days (1/21-2/11)                                              | 1,459   |                                 |
|                                                                                                          |         | Change Since Last<br>Week (2/4) |
| Total COVID-19 Tests Administered *State Department of Public Health Data. Last Updated 2/11             | 478,510 | +3,969                          |