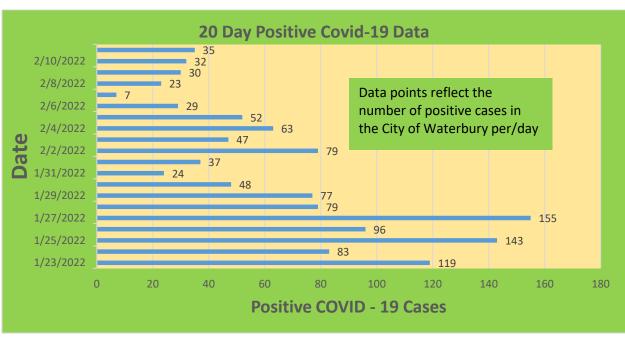

## **City of Waterbury COVID Graphs:**

| Waterbury COVID-19 Summary                                                                               | Total   | Change Since<br>Yesterday       |
|----------------------------------------------------------------------------------------------------------|---------|---------------------------------|
| Cases of COVID-19                                                                                        | 31,333  | +35                             |
| COVID-19-Associated Deaths                                                                               | 451     | +0                              |
| Patients Currently Hospitalized with COVID-19 (St. Mary's Hospital & Waterbury Hospital) (As of 2/11/22) | 36      | +0                              |
| COVID-19 Patients in ICU (St. Mary's Hospital & Waterbury Hospital) (As of 2/11/22)                      | 9       | -1                              |
| Cases of COVID-19 Reported Over Last 20<br>Days (1/21-2/11)                                              | 1,459   |                                 |
|                                                                                                          |         | Change Since Last<br>Week (2/4) |
| Total COVID-19 Tests Administered *State Department of Public Health Data. Last Updated 2/11             | 478,510 | +3,969                          |