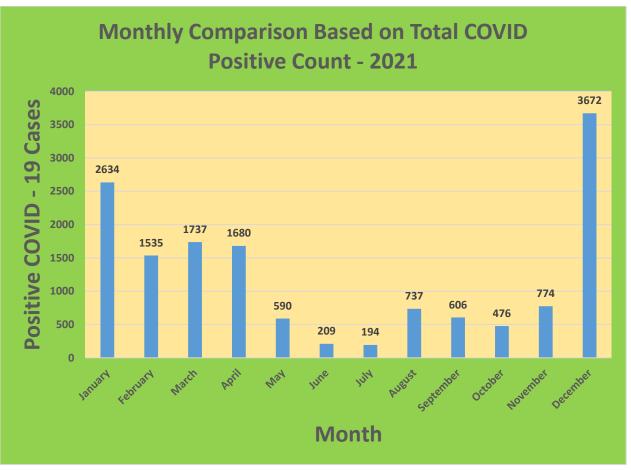

25-44     | 29,898     | 22,773                            | 76.17%                              | 19,674                       | 65.80%                                  |
| 45-64     | 27,429     | 23,414                            | 85.36%                              | 21,440                       | 78.17%                                  |
| 5-11      | 10,771     | 2,478                             | 23.01%                              | 1,654                        | 15.36%                                  |
| 65+       | 13,896     | 13,442                            | 96.73%                              | 12,386                       | 89.13%                                  |

<sup>\*</sup>Data Source: CT WIZ (Last Update: 2/9/2022)

## **City of Waterbury COVID Graphs:**











### **Quick Resources:**

- Senior citizens in need of special assistance are encouraged to call 3-1-1 for help with: Prescription pick up and/or drop off, emergency transportation, supplemental food drop off, etc.
- The City of Waterbury's Emergency Operation Center (EOC) is open and staffed 24 hours a day. <u>Individuals who have questions or who are seeking information about the city's ongoing response are encouraged to call the EOC at 3-1-1.</u>
- Individuals with general questions about coronavirus are encouraged to call 2-1-1 for the State of Connecticut's Coronavirus Call Center.
- To visit the City of Waterbury's COVID-19 informational website, click here.

# **Availability of COVID-19 Testing In Waterbury:**



COVID-19 Drive-Up & Walk-Up Testing Sites Located in Waterbury, CT