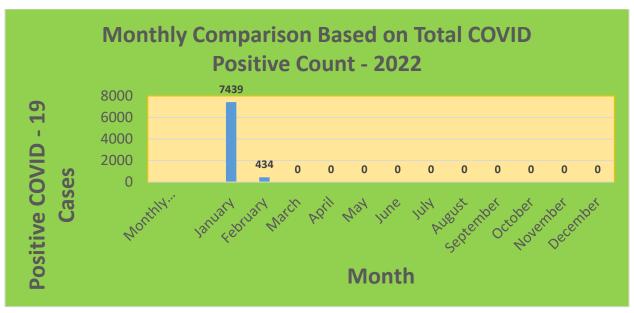

| 25-44     | 29,898     | 22,773                            | 76.17%                              | 19,674                       | 65.80%                                  |
| 45-64     | 27,429     | 23,414                            | 85.36%                              | 21,440                       | 78.17%                                  |
| 5-11      | 10,771     | 2,478                             | 23.01%                              | 1,654                        | 15.36%                                  |
| 65+       | 13,896     | 13,442                            | 96.73%                              | 12,386                       | 89.13%                                  |

<sup>\*</sup>Data Source: CT WIZ (Last Update: 2/9/2022)

## **City of Waterbury COVID Graphs:**











### **Quick Resources:**

- Senior citizens in need of special assistance are encouraged to call 3-1-1 for help with: Prescription pick up and/or drop off, emergency transportation, supplemental food drop off, etc.
- The City of Waterbury's Emergency Operation Center (EOC) is open and staffed 24 hours a day. <u>Individuals who have questions or who are seeking information about the city's ongoing response are encouraged to call the EOC at 3-1-1.</u>
- Individuals with general questions about coronavirus are encouraged to call 2-1-1 for the State of Connecticut's Coronavirus Call Center.
- To visit the City of Waterbury's COVID-19 informational website, click here.

# **Availability of COVID-19 Testing In Waterbury:**



COVID-19 Drive-Up & Walk-Up Testing Sites Located in Waterbury,