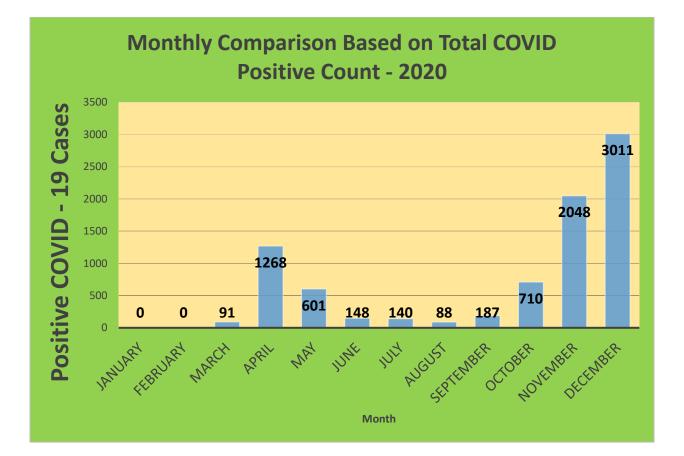

2,773                            | 76.17%                                       | 19,674                       | 65.80%                                  |
| 45-64     | 27,429     | 23,414                            | 85.36%                                       | 21,440                       | 78.17%                                  |
| 5-11      | 10,771     | 2,478                             | 23.01%                                       | 1,654                        | 15.36%                                  |
| 65+       | 13,896     | 13,442                            | 96.73%                                       | 12,386                       | 89.13%                                  |

\*Data Source: CT WIZ (Last Update: 2/9/2022)

#### City of Waterbury COVID Graphs:













#### **Quick Resources:**

- Senior citizens in need of special assistance are encouraged to call 3-1-1 for help with: Prescription pick up and/or drop off, emergency transportation, supplemental food drop off, etc.
- The City of Waterbury's Emergency Operation Center (EOC) is open and staffed 24 hours a day. <u>Individuals who have questions or who are seeking information about the city's ongoing response are encouraged to call the EOC at 3-1-1.</u>
- Individuals with general questions about coronavirus are encouraged to call 2-1-1 for the State of Connecticut's Coronavirus Call Center.
- To visit the City of Waterbury's COVID-19 informational website, <u>click here</u>.

## Availability of COVID-19 Testing In Waterbury:

|