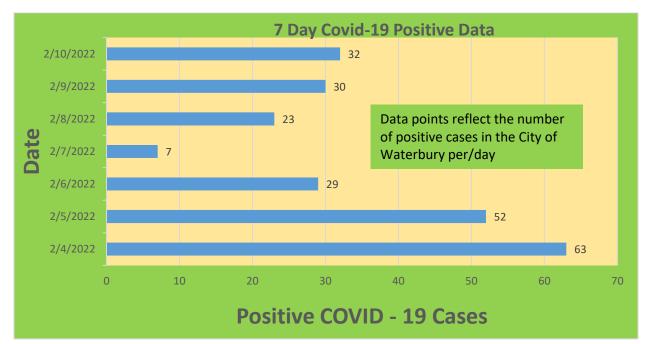

98     | 22,773                            | 76.17%                                       | 19,674                       | 65.80%                                  |
| 45-64     | 27,429     | 23,414                            | 85.36%                                       | 21,440                       | 78.17%                                  |
| 5-11      | 10,771     | 2,478                             | 23.01%                                       | 1,654                        | 15.36%                                  |
| 65+       | 13,896     | 13,442                            | 96.73%                                       | 12,386                       | 89.13%                                  |

\*Data Source: CT WIZ (Last Update: 2/9/2022)

#### City of Waterbury COVID Graphs:













#### **Quick Resources:**

- Senior citizens in need of special assistance are encouraged to call 3-1-1 for help with: Prescription pick up and/or drop off, emergency transportation, supplemental food drop off, etc.
- The City of Waterbury's Emergency Operation Center (EOC) is open and staffed 24 hours a day. <u>Individuals who have questions or who are seeking information about the city's ongoing response are encouraged to call the EOC at 3-1-1.</u>
- Individuals with general questions about coronavirus are encouraged to call 2-1-1 for the State of Connecticut's Coronavirus Call Center.
- To visit the City of Waterbury's COVID-19 informational website, <u>click here</u>.

## Availability of COVID-19 Testing In Waterbury:

|