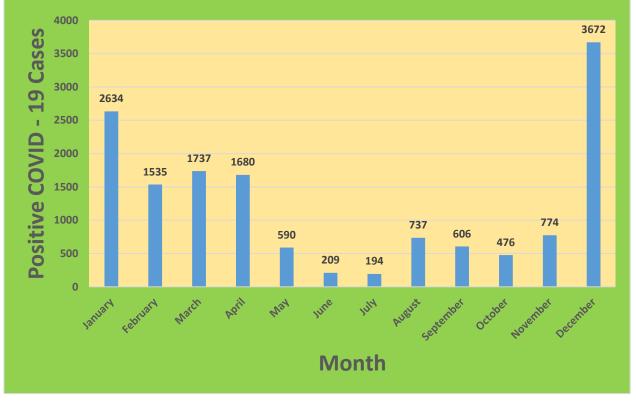

22,773                            | 76.17%                                       | 19,674                       | 65.80%                                  |
| 45-64     | 27,429     | 23,414                            | 85.36%                                       | 21,440                       | 78.17%                                  |
| 5-11      | 10,771     | 2,478                             | 23.01%                                       | 1,654                        | 15.36%                                  |
| 65+       | 13,896     | 13,442                            | 96.73%                                       | 12,386                       | 89.13%                                  |

\*Data Source: CT WIZ (Last Update: 2/9/2022)

#### City of Waterbury COVID Graphs:













#### **Quick Resources:**

- Senior citizens in need of special assistance are encouraged to call 3-1-1 for help with: Prescription pick up and/or drop off, emergency transportation, supplemental food drop off, etc.
- The City of Waterbury's Emergency Operation Center (EOC) is open and staffed 24 hours a day. <u>Individuals who have questions or who are seeking information about the city's ongoing response are encouraged to call the EOC at 3-1-1.</u>
- Individuals with general questions about coronavirus are encouraged to call 2-1-1 for the State of Connecticut's Coronavirus Call Center.
- To visit the City of Waterbury's COVID-19 informational website, <u>click here</u>.

## Availability of COVID-19 Testing In Waterbury:

|