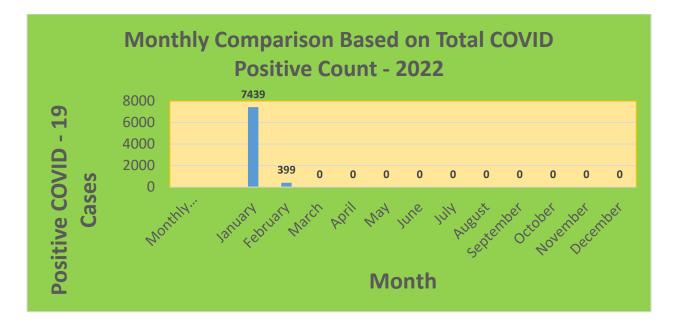

| 22,773                            | 76.17%                                       | 19,674                       | 65.80%                                  |
| 45-64     | 27,429     | 23,414                            | 85.36%                                       | 21,440                       | 78.17%                                  |
| 5-11      | 10,771     | 2,478                             | 23.01%                                       | 1,654                        | 15.36%                                  |
| 65+       | 13,896     | 13,442                            | 96.73%                                       | 12,386                       | 89.13%                                  |

\*Data Source: CT WIZ (Last Update: 2/9/2022)

#### City of Waterbury COVID Graphs:













#### **Quick Resources:**

- Senior citizens in need of special assistance are encouraged to call 3-1-1 for help with: Prescription pick up and/or drop off, emergency transportation, supplemental food drop off, etc.
- The City of Waterbury's Emergency Operation Center (EOC) is open and staffed 24 hours a day. <u>Individuals who have questions or who are seeking information about the city's ongoing response are encouraged to call the EOC at 3-1-1.</u>
- Individuals with general questions about coronavirus are encouraged to call 2-1-1 for the State of Connecticut's Coronavirus Call Center.
- To visit the City of Waterbury's COVID-19 informational website, <u>click here</u>.

## Availability of COVID-19 Testing In Waterbury:

|