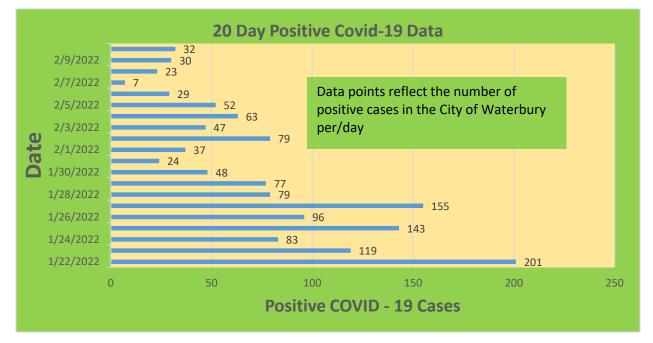

| 22,773                            | 76.17%                                       | 19,674                       | 65.80%                                  |
| 45-64     | 27,429     | 23,414                            | 85.36%                                       | 21,440                       | 78.17%                                  |
| 5-11      | 10,771     | 2,478                             | 23.01%                                       | 1,654                        | 15.36%                                  |
| 65+       | 13,896     | 13,442                            | 96.73%                                       | 12,386                       | 89.13%                                  |

\*Data Source: CT WIZ (Last Update: 2/9/2022)

#### City of Waterbury COVID Graphs:













#### **Quick Resources:**

- Senior citizens in need of special assistance are encouraged to call 3-1-1 for help with: Prescription pick up and/or drop off, emergency transportation, supplemental food drop off, etc.
- The City of Waterbury's Emergency Operation Center (EOC) is open and staffed 24 hours a day. <u>Individuals who have questions or who are seeking information about the city's ongoing response are encouraged to call the EOC at 3-1-1.</u>
- Individuals with general questions about coronavirus are encouraged to call 2-1-1 for the State of Connecticut's Coronavirus Call Center.
- To visit the City of Waterbury's COVID-19 informational website, <u>click here</u>.

## Availability of COVID-19 Testing In Waterbury:

|