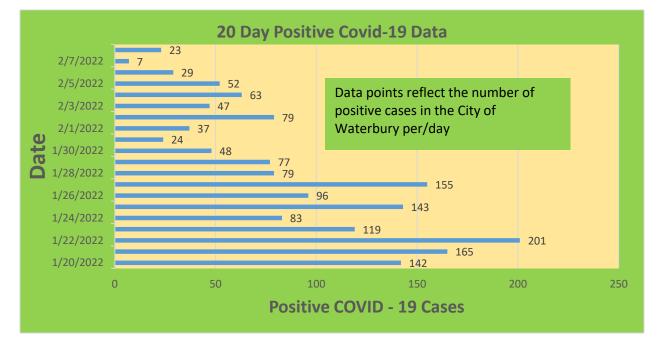

| 22,619                            | 75.65%                                       | 19,500                       | 65.22%                                  |
| 45-64     | 27,429     | 23,319                            | 85.02%                                       | 21,336                       | 77.79%                                  |
| 5-11      | 10,771     | 2,387                             | 22.16%                                       | 1,514                        | 14.06%                                  |
| 65+       | 13,896     | 13,422                            | 96.59%                                       | 12,362                       | 88.96%                                  |

\*Data Source: CT WIZ (Last Update: 2/2/2022)

#### City of Waterbury COVID Graphs:













#### **Quick Resources:**

- Senior citizens in need of special assistance are encouraged to call 3-1-1 for help with: Prescription pick up and/or drop off, emergency transportation, supplemental food drop off, etc.
- The City of Waterbury's Emergency Operation Center (EOC) is open and staffed 24 hours a day. <u>Individuals who have questions or who are seeking information about the city's ongoing response are encouraged to call the EOC at 3-1-1.</u>
- Individuals with general questions about coronavirus are encouraged to call 2-1-1 for the State of Connecticut's Coronavirus Call Center.
- To visit the City of Waterbury's COVID-19 informational website, <u>click here</u>.

## Availability of COVID-19 Testing In Waterbury:

|