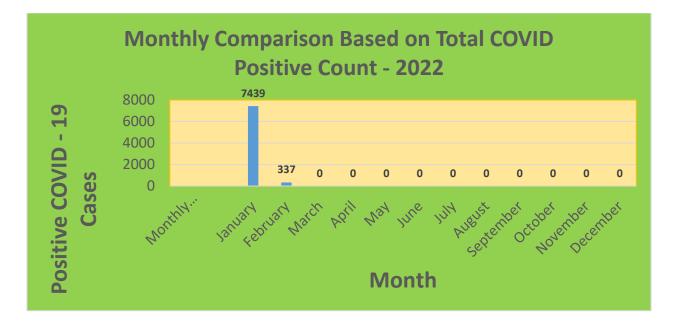

| 22,619                            | 75.65%                                       | 19,500                       | 65.22%                                  |
| 45-64     | 27,429     | 23,319                            | 85.02%                                       | 21,336                       | 77.79%                                  |
| 5-11      | 10,771     | 2,387                             | 22.16%                                       | 1,514                        | 14.06%                                  |
| 65+       | 13,896     | 13,422                            | 96.59%                                       | 12,362                       | 88.96%                                  |

\*Data Source: CT WIZ (Last Update: 2/2/2022)

#### City of Waterbury COVID Graphs:













#### **Quick Resources:**

- Senior citizens in need of special assistance are encouraged to call 3-1-1 for help with: Prescription pick up and/or drop off, emergency transportation, supplemental food drop off, etc.
- The City of Waterbury's Emergency Operation Center (EOC) is open and staffed 24 hours a day. <u>Individuals who have questions or who are seeking information about the city's ongoing response are encouraged to call the EOC at 3-1-1.</u>
- Individuals with general questions about coronavirus are encouraged to call 2-1-1 for the State of Connecticut's Coronavirus Call Center.
- To visit the City of Waterbury's COVID-19 informational website, <u>click here</u>.

## Availability of COVID-19 Testing In Waterbury:

|