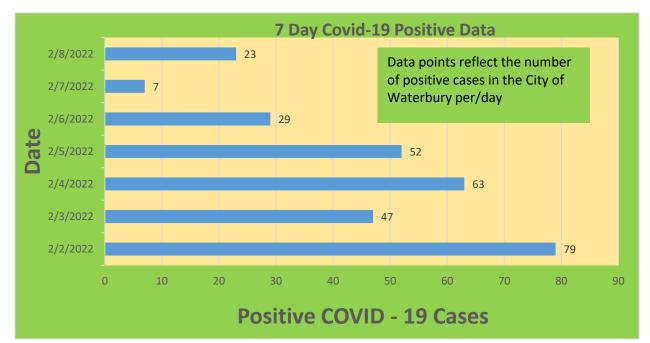

98     | 22,619                            | 75.65%                                       | 19,500                       | 65.22%                                  |
| 45-64     | 27,429     | 23,319                            | 85.02%                                       | 21,336                       | 77.79%                                  |
| 5-11      | 10,771     | 2,387                             | 22.16%                                       | 1,514                        | 14.06%                                  |
| 65+       | 13,896     | 13,422                            | 96.59%                                       | 12,362                       | 88.96%                                  |

\*Data Source: CT WIZ (Last Update: 2/2/2022)

#### City of Waterbury COVID Graphs:













#### **Quick Resources:**

- Senior citizens in need of special assistance are encouraged to call 3-1-1 for help with: Prescription pick up and/or drop off, emergency transportation, supplemental food drop off, etc.
- The City of Waterbury's Emergency Operation Center (EOC) is open and staffed 24 hours a day. <u>Individuals who have questions or who are seeking information about the city's ongoing response are encouraged to call the EOC at 3-1-1.</u>
- Individuals with general questions about coronavirus are encouraged to call 2-1-1 for the State of Connecticut's Coronavirus Call Center.
- To visit the City of Waterbury's COVID-19 informational website, <u>click here</u>.

## Availability of COVID-19 Testing In Waterbury:

|