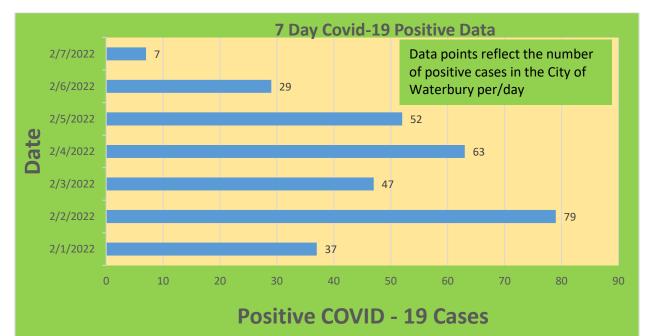

98     | 22,619                            | 75.65%                                       | 19,500                       | 65.22%                                  |
| 45-64     | 27,429     | 23,319                            | 85.02%                                       | 21,336                       | 77.79%                                  |
| 5-11      | 10,771     | 2,387                             | 22.16%                                       | 1,514                        | 14.06%                                  |
| 65+       | 13,896     | 13,422                            | 96.59%                                       | 12,362                       | 88.96%                                  |

\*Data Source: CT WIZ (Last Update: 2/2/2022)

#### City of Waterbury COVID Graphs:













#### **Quick Resources:**

- Senior citizens in need of special assistance are encouraged to call 3-1-1 for help with: Prescription pick up and/or drop off, emergency transportation, supplemental food drop off, etc.
- The City of Waterbury's Emergency Operation Center (EOC) is open and staffed 24 hours a day. <u>Individuals who have questions or who are seeking information about the city's ongoing response are encouraged to call the EOC at 3-1-1.</u>
- Individuals with general questions about coronavirus are encouraged to call 2-1-1 for the State of Connecticut's Coronavirus Call Center.
- To visit the City of Waterbury's COVID-19 informational website, <u>click here</u>.

## Availability of COVID-19 Testing In Waterbury:

|