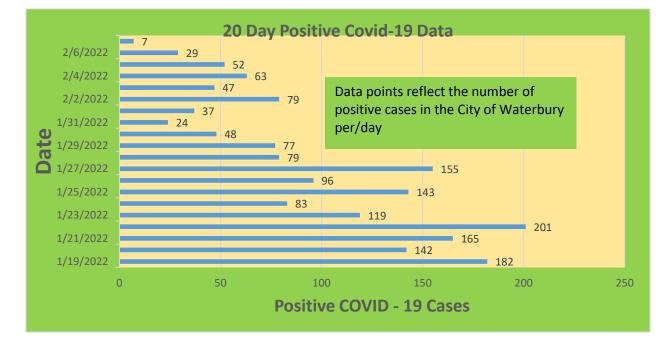

| 22,619                            | 75.65%                                       | 19,500                       | 65.22%                                  |
| 45-64     | 27,429     | 23,319                            | 85.02%                                       | 21,336                       | 77.79%                                  |
| 5-11      | 10,771     | 2,387                             | 22.16%                                       | 1,514                        | 14.06%                                  |
| 65+       | 13,896     | 13,422                            | 96.59%                                       | 12,362                       | 88.96%                                  |

\*Data Source: CT WIZ (Last Update: 2/2/2022)

#### City of Waterbury COVID Graphs:













#### **Quick Resources:**

- Senior citizens in need of special assistance are encouraged to call 3-1-1 for help with: Prescription pick up and/or drop off, emergency transportation, supplemental food drop off, etc.
- The City of Waterbury's Emergency Operation Center (EOC) is open and staffed 24 hours a day. <u>Individuals who have questions or who are seeking information about the city's ongoing response are encouraged to call the EOC at 3-1-1.</u>
- Individuals with general questions about coronavirus are encouraged to call 2-1-1 for the State of Connecticut's Coronavirus Call Center.
- To visit the City of Waterbury's COVID-19 informational website, <u>click here</u>.

## Availability of COVID-19 Testing In Waterbury:

|