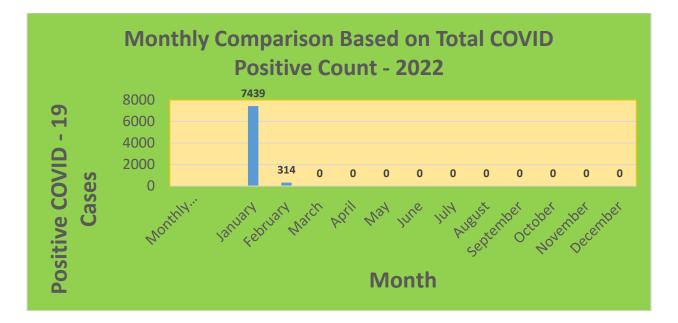

| 22,619                            | 75.65%                                       | 19,500                       | 65.22%                                  |
| 45-64     | 27,429     | 23,319                            | 85.02%                                       | 21,336                       | 77.79%                                  |
| 5-11      | 10,771     | 2,387                             | 22.16%                                       | 1,514                        | 14.06%                                  |
| 65+       | 13,896     | 13,422                            | 96.59%                                       | 12,362                       | 88.96%                                  |

\*Data Source: CT WIZ (Last Update: 2/2/2022)

#### City of Waterbury COVID Graphs:













#### **Quick Resources:**

- Senior citizens in need of special assistance are encouraged to call 3-1-1 for help with: Prescription pick up and/or drop off, emergency transportation, supplemental food drop off, etc.
- The City of Waterbury's Emergency Operation Center (EOC) is open and staffed 24 hours a day. <u>Individuals who have questions or who are seeking information about the city's ongoing response are encouraged to call the EOC at 3-1-1.</u>
- Individuals with general questions about coronavirus are encouraged to call 2-1-1 for the State of Connecticut's Coronavirus Call Center.
- To visit the City of Waterbury's COVID-19 informational website, <u>click here</u>.

## Availability of COVID-19 Testing In Waterbury:

|