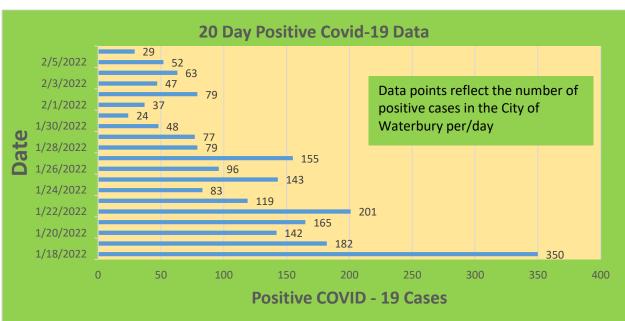

|
| 25-44     | 29,898     | 22,619                            | 75.65%                              | 19,500                       | 65.22%                                  |
| 45-64     | 27,429     | 23,319                            | 85.02%                              | 21,336                       | 77.79%                                  |
| 5-11      | 10,771     | 2,387                             | 22.16%                              | 1,514                        | 14.06%                                  |
| 65+       | 13,896     | 13,422                            | 96.59%                              | 12,362                       | 88.96%                                  |

<sup>\*</sup>Data Source: CT WIZ (Last Update: 2/2/2022)

# **City of Waterbury COVID Graphs:**











### **Quick Resources:**

- Senior citizens in need of special assistance are encouraged to call 3-1-1 for help with: Prescription pick up and/or drop off, emergency transportation, supplemental food drop off, etc.
- The City of Waterbury's Emergency Operation Center (EOC) is open and staffed 24 hours a day. <u>Individuals who have questions or who are seeking information about the city's ongoing response are encouraged to call the EOC at 3-1-1.</u>
- Individuals with general questions about coronavirus are encouraged to call 2-1-1 for the State of Connecticut's Coronavirus Call Center.
- To visit the City of Waterbury's COVID-19 informational website, click here.

# **Availability of COVID-19 Testing In Waterbury:**



COVID-19 Drive-Up & Walk-Up Testing Sites Located in Waterbury