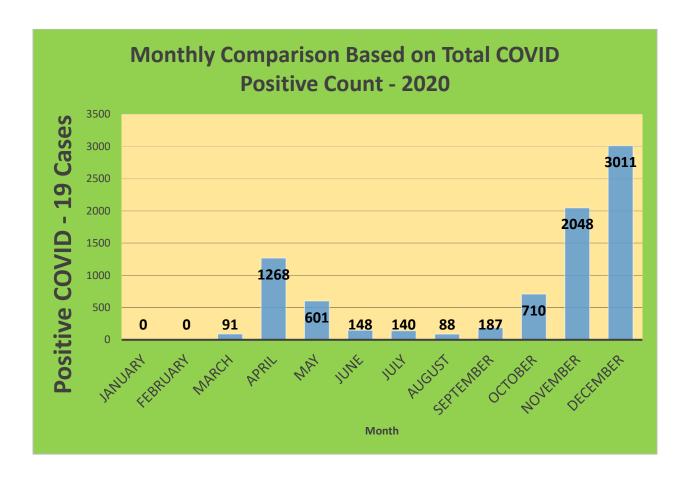

25-44     | 29,898     | 22,619                            | 75.65%                              | 19,500                       | 65.22%                                  |
| 45-64     | 27,429     | 23,319                            | 85.02%                              | 21,336                       | 77.79%                                  |
| 5-11      | 10,771     | 2,387                             | 22.16%                              | 1,514                        | 14.06%                                  |
| 65+       | 13,896     | 13,422                            | 96.59%                              | 12,362                       | 88.96%                                  |

<sup>\*</sup>Data Source: CT WIZ (Last Update: 2/2/2022)

# **City of Waterbury COVID Graphs:**











### **Quick Resources:**

- Senior citizens in need of special assistance are encouraged to call 3-1-1 for help with: Prescription pick up and/or drop off, emergency transportation, supplemental food drop off, etc.
- The City of Waterbury's Emergency Operation Center (EOC) is open and staffed 24 hours a day. <u>Individuals who have questions or who are seeking information about the city's ongoing response are encouraged to call the EOC at 3-1-1.</u>
- Individuals with general questions about coronavirus are encouraged to call 2-1-1 for the State of Connecticut's Coronavirus Call Center.
- To visit the City of Waterbury's COVID-19 informational website, click here.

# **Availability of COVID-19 Testing In Waterbury:**



COVID-19 Drive-Up & Walk-Up Testing Sites Located in Waterbury, CT