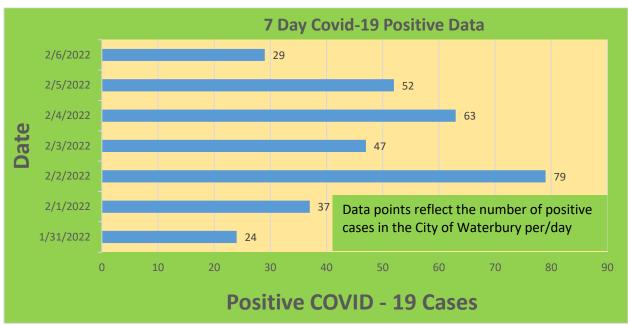

|
| 25-44     | 29,898     | 22,619                            | 75.65%                              | 19,500                       | 65.22%                                  |
| 45-64     | 27,429     | 23,319                            | 85.02%                              | 21,336                       | 77.79%                                  |
| 5-11      | 10,771     | 2,387                             | 22.16%                              | 1,514                        | 14.06%                                  |
| 65+       | 13,896     | 13,422                            | 96.59%                              | 12,362                       | 88.96%                                  |

<sup>\*</sup>Data Source: CT WIZ (Last Update: 2/2/2022)

# **City of Waterbury COVID Graphs:**











### **Quick Resources:**

- Senior citizens in need of special assistance are encouraged to call 3-1-1 for help with: Prescription pick up and/or drop off, emergency transportation, supplemental food drop off, etc.
- The City of Waterbury's Emergency Operation Center (EOC) is open and staffed 24 hours a day. <u>Individuals who have questions or who are seeking information about the city's ongoing response are encouraged to call the EOC at 3-1-1.</u>
- Individuals with general questions about coronavirus are encouraged to call 2-1-1 for the State of Connecticut's Coronavirus Call Center.
- To visit the City of Waterbury's COVID-19 informational website, click here.

# **Availability of COVID-19 Testing In Waterbury:**



COVID-19 Drive-Up & Walk-Up Testing Sites Located in Waterbu