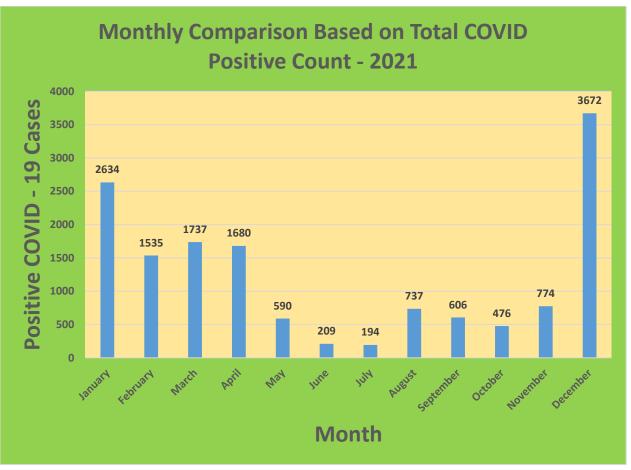

| 25-44     | 29,898     | 22,619                            | 75.65%                              | 19,500                       | 65.22%                                  |
| 45-64     | 27,429     | 23,319                            | 85.02%                              | 21,336                       | 77.79%                                  |
| 5-11      | 10,771     | 2,387                             | 22.16%                              | 1,514                        | 14.06%                                  |
| 65+       | 13,896     | 13,422                            | 96.59%                              | 12,362                       | 88.96%                                  |

<sup>\*</sup>Data Source: CT WIZ (Last Update: 2/2/2022)

# **City of Waterbury COVID Graphs:**











### **Quick Resources:**

- Senior citizens in need of special assistance are encouraged to call 3-1-1 for help with: Prescription pick up and/or drop off, emergency transportation, supplemental food drop off, etc.
- The City of Waterbury's Emergency Operation Center (EOC) is open and staffed 24 hours a day. <u>Individuals who have questions or who are seeking information about the city's ongoing response are encouraged to call the EOC at 3-1-1.</u>
- Individuals with general questions about coronavirus are encouraged to call 2-1-1 for the State of Connecticut's Coronavirus Call Center.
- To visit the City of Waterbury's COVID-19 informational website, click here.

# **Availability of COVID-19 Testing In Waterbury:**



COVID-19 Drive-Up & Walk-Up Testing Sites Located in Waterbury, CT