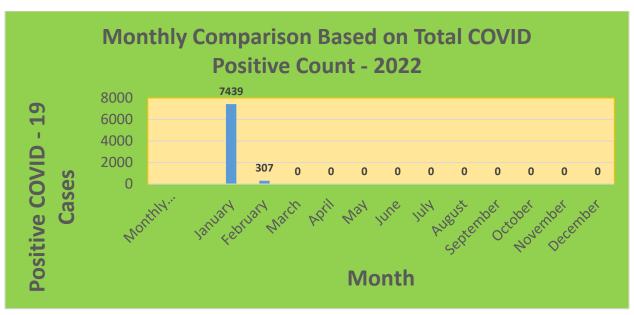

|
| 25-44     | 29,898     | 22,619                            | 75.65%                              | 19,500                       | 65.22%                                  |
| 45-64     | 27,429     | 23,319                            | 85.02%                              | 21,336                       | 77.79%                                  |
| 5-11      | 10,771     | 2,387                             | 22.16%                              | 1,514                        | 14.06%                                  |
| 65+       | 13,896     | 13,422                            | 96.59%                              | 12,362                       | 88.96%                                  |

<sup>\*</sup>Data Source: CT WIZ (Last Update: 2/2/2022)

# **City of Waterbury COVID Graphs:**











### **Quick Resources:**

- Senior citizens in need of special assistance are encouraged to call 3-1-1 for help with: Prescription pick up and/or drop off, emergency transportation, supplemental food drop off, etc.
- The City of Waterbury's Emergency Operation Center (EOC) is open and staffed 24 hours a day. <u>Individuals who have questions or who are seeking information about the city's ongoing response are encouraged to call the EOC at 3-1-1.</u>
- Individuals with general questions about coronavirus are encouraged to call 2-1-1 for the State of Connecticut's Coronavirus Call Center.
- To visit the City of Waterbury's COVID-19 informational website, click here.

# **Availability of COVID-19 Testing In Waterbury:**



COVID-19 Drive-Up & Walk-Up Testing Sites Located in Waterbury,